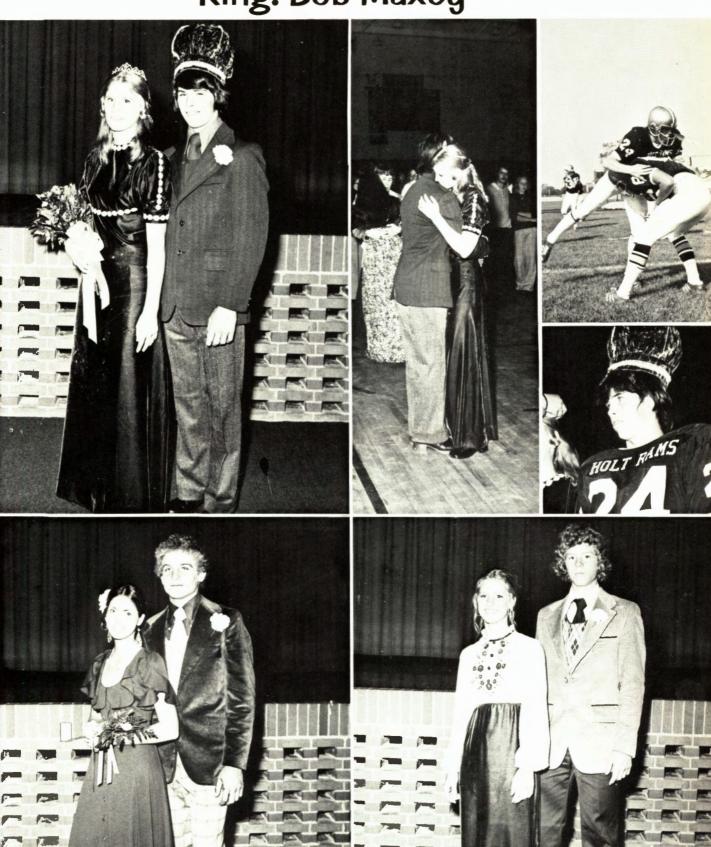

## Holt High School Holt, Michigan

Homecoming 1973 was almost spoiled by rain but our Rams defeated the LCC Cougars, 12-3.

During half time, 1972 homecoming King and Queen, Rocky Shaft and Gretchen Cheney crowned this year's King and Queen, Bob Maxey and Mary Shaffer.

# Fall Homecoming 1973

1973 Fall Homecoming Court: King and Queen: Bob Maxey and Mary Shaffer; Seniors: Art Brokenshire and Leri Covert; Juniors: Dallas Walters and Fran Robles; Sophomore: Jim Amthor and Sissy Bourne; FreshmerForest Parker is and Kratlay chilpsin. Capital Area District Libraries

# King: Bob Maxey

Sophomores: Sissy Bourne Freshmen: Kathy Gilpin And Jim Amthon And Steve Lubbers