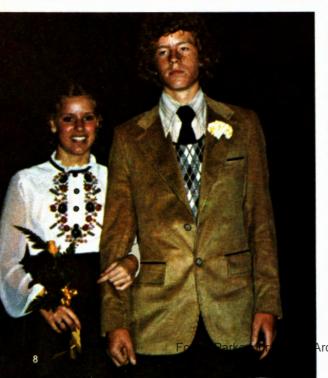

# Winter Homecoming 1974

1974 Winter Homecoming Court: BACK ROW: Doug Bart, Dick Seehase, Rick Tuttle King, Jeff Tropf, Art Brokenshire, Dave Seehase, Billy Motherselland Rolling WC Berky Apartment in the Smith, Princess, Candy Stewart, Queen, Kathy O Brien, Princess, Debbie Scarmarcia, Renee Harcus, Kandy Brown.

# Queen: Kathy O'Brien

Becky Barnard And Doug Burt Kandy and Archives - Capital Area District Library and And Bill Mothersell

# King: Jeff Tropf

Renee Harcus And Michelle Smith And Forest Parke Library and Archives - Capital Area District Libraries Dave Seehase