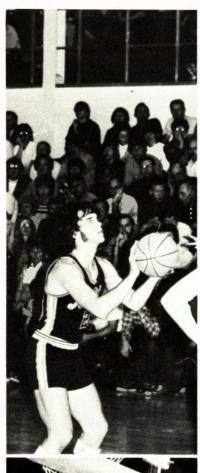

WinnersNeverQuit

Forest Parke Library and Archives - Capital Area District Libraries

- A. Start of Semi-Final Game against Reford St. Mary.
- B. Little Pep Talk, before the State Final at MSU.
- C. The Bus ride to Ann Arbor.

Opposite Page

- A. A lot of team spirit at Ann Arbor.
- B. As Coach Dan Hovanesian points out ''Winners Never Quit.''
- C. At Mt. Pleasant, Quarter Finals Jeff Tropf getting some help from Dr. Schaffer.