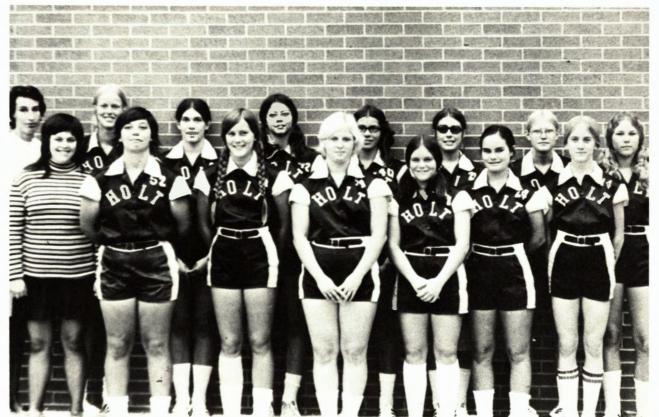

# Girl's Basketball

- A. Juniors Margret Shaffer and Nancy Dietz.
- B. Coach Miss Jean Johnson and her team.
- C. Seniors Mary Shaffer and JoAnne Harris.

## Opposite Page

- A. Most Improved player, Junior Gail Whiting.
- B. Start of another game.
- C. Coach Miss Jean Johnson and her 1973 Regional Champs.

C

# Girls Go All The Way To Quarter-Finals

R.

FRONT ROW: L. Chaffee, L. Goodrich, N. Dietz, S. Wielock, J. Pierce, J. Donall, 2nd ROW: Manager D. Baker, T. Heath, F. Robles Parke Publary and Whithings - Capital Area District Sib Aries haffer, M. Shaffer, Coach Miss Jean Johnson.