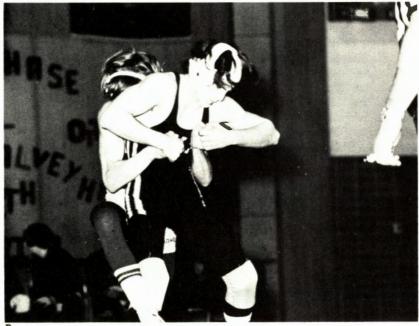

# 1974

A. Senior Art Brokenshire.
B. Art Brokenshire with another pin.

FRONT ROW: A. Brokenshire, R. Frederick, R. Rennirt, D. Poufcas, B. Milbourn, M. Felice, SECOND ROW: Coach B. Benge, D. Skinner, M. Montgomery, J. Brubaker, R. Tuttle, D. Seehase, B. Omer, D. Ridenour, Coach Gary Smith. Forest Parke Library and Archives - Capital Area District Libraries

- A. Senior Roy Rennirt.
  B. Senior Bill Milbourn.
  C. Freshman Mike Feffeet Parke Library and Archives Capital Area District Libraries D. Senior Bill Milbourn on the mat.

A. Senior Mike Montgomery.
B. Dan Skinner in action.