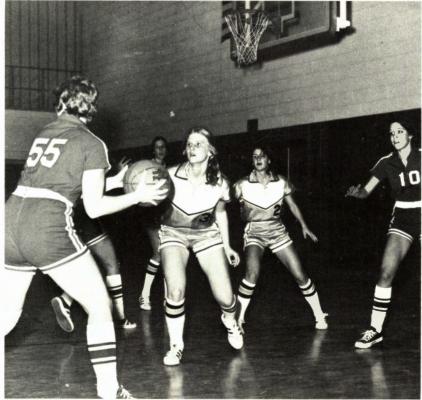

# Girls Go All The Way To Quarter-Finals

R.

FRONT ROW: L. Chaffee, L. Goodrich, N. Dietz, S. Wielock, J. Pierce, J. Donall, 2nd ROW: Manager D. Baker, T. Heath, F. Robles Parke Publary and Whithings - Capital Area District Sib Aries haffer, M. Shaffer, Coach Miss Jean Johnson.

# 1973 Season

|   |  | -   |
|---|--|-----|
| 3 |  | 16. |
| J |  | 1   |
|   |  |     |

| Holt | 55 | St. Johns    | 31 |
|------|----|--------------|----|
| Holt | 53 | Okemos       | 13 |
| Holt | 46 | Bath         | 31 |
| Holt | 54 | Mason        | 23 |
| Holt | 85 | L.C.C.       | 39 |
| Holt | 40 | Haslett      | 45 |
| Holt | 69 | Howell       | 28 |
| Holt | 67 | Eaton Rapids | 18 |
| Holt | 46 | Okemos       | 26 |
| Holt | 66 | Portland     | 57 |
| Holt | 52 | Mason        | 41 |
| Holt | 56 | L.C.C.       | 32 |
| Holt | 35 | Haslett      | 41 |
| Holt | 45 | Eaton Rapids | 12 |
| Holt | 52 | Howell       | 25 |
| Holt | 62 | Grand Ledge  | 33 |
|      |    |              |    |