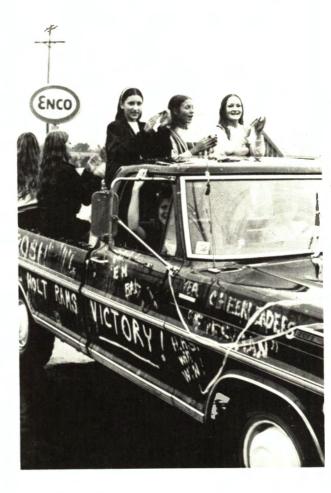

# Fall Homecoming 1973

1973 Fall Homecoming Court: King and Queen: Bob Maxey and Mary Shaffer; Seniors: Art Brokenshire and Leri Covert; Juniors: Dallas Walters and Fran Robles; Sophomore: Jim Amthor and Sissy Bourne; FreshmerForest Parker is and Kratlay chilpsin. Capital Area District Libraries

## Seniors Come In First With Float

- A. Junior Float 4th place.
- B. Senior Float 1st place.
- C. Freshman Float 2nd place.
  Opposite Page
- A. Sophomore Float 3rd place.
- B. 1973 Fall Homecoming Court.

# Queen: Mary Shaffer

Seniors: Leri Cover Forest Parke Library and Archives - Capital Area District Libraries And Art Brokenshire And Dallas Walters