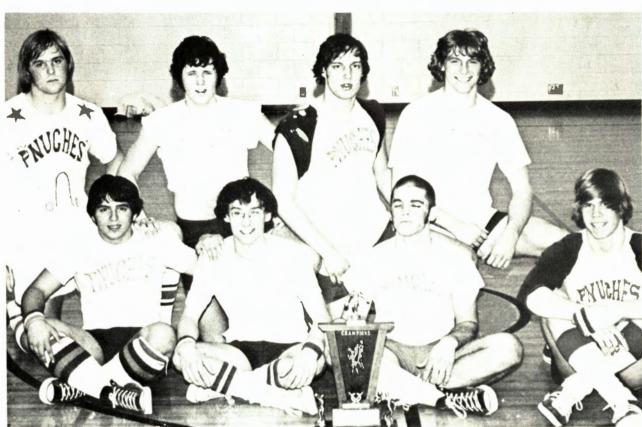

# Pnuches #1

FRONT ROW: J. Duling, J. Stockel, M. Montgomery, B. Knuth, BACK ROW: R. Tuttle, B. Purdy, V. Vowels, E. Wedley.

Forest Parke Library and Archives - Capital Area District Libraries

## DAVE SHEWCHUCK - HIGH SCORER 122 pts.

## I.M. ALL-STAR TEAM

Bob Maxey Dave Seehase Randy Sweet Rick Tuttle Vaughn Vowels

Sweets Savages 9-1

Freaks 8-2

Pnuches 7-3

Hamm's Humpers 7-3

Gunners 6-4

Raiders 5-5