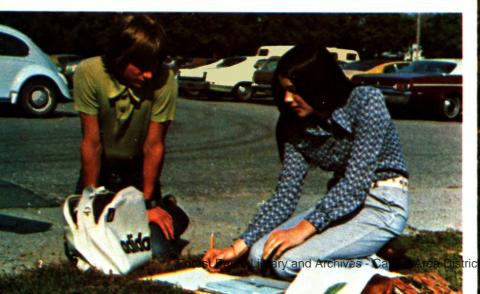

# Seventur



Rampages

### FOR REFERENCE

Do Not Take From This Room

"I am afraid — not of life or death or nothingness but of wasting it as if I had never been."

from

Holf High School

Forest Parke Library and Archives - Capital Area District Libraries

## Rampages 1973-74

## Holt High School Holt, Michigan































































Homecoming 1973 was almost spoiled by rain but our Rams defeated the LCC Cougars, 12-3.

During half time, 1972 homecoming King and Queen, Rocky Shaft and Gretchen Cheney crowned this year's King and Queen, Bob Maxey and Mary Shaffer.

Also announced at half time was Senior Court, Art Brokenshire and Leri Covert, Junior Court, Dallas Walters and Fran Robles, Sophomore Court, Jim Amthor and Cissy Bourne, and Freshman Court Steve Lubbers and Kathy Gilpen.

Many long hours were spent preparing floats but only one could win. First place went to seniors, followed by freshmen in second place, sophomores came in third and last place went to juniors.

Judged also was the loud mouth jug, won by sophomores.





## Fall Homecoming 1973