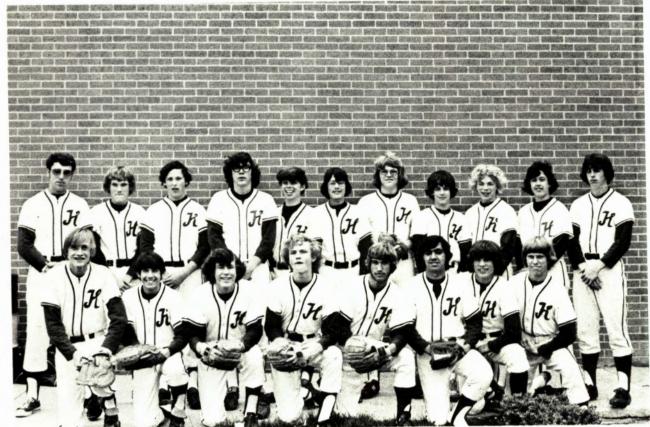

# Baseball 1974

COACH CHUCK GREEN

FRONT ROW: Manager J. Christensen, D. Jarrad, M. Montgomery, M. Mixon, R. Alderman, M. Thorton, D. Roberts, BACK ROW: B. Maxey, J. Kosloski, B. Purdy, V. Yowels, D. Burt D. Seehase, B. Knuth, Coach Chuck Green.