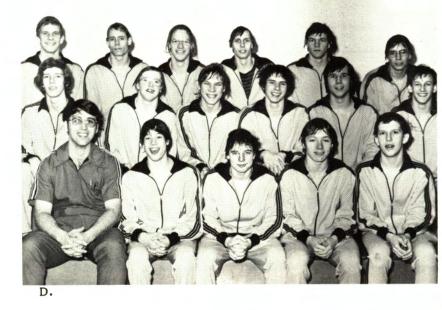

# Baseball 1974

COACH CHUCK GREEN

FRONT ROW: Manager J. Christensen, D. Jarrad, M. Montgomery, M. Mixon, R. Alderman, M. Thorton, D. Roberts, BACK ROW: B. Maxey, J. Kosloski, B. Purdy, V. Yowels, D. Burt D. Seehase, B. Knuth, Coach Chuck Green.