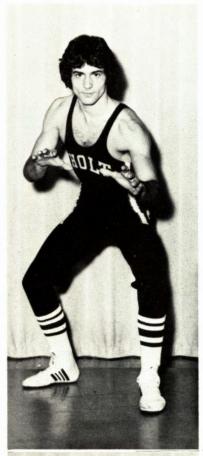

# 1974

A. Senior Art Brokenshire.
B. Art Brokenshire with another pin.

FRONT ROW: A. Brokenshire, R. Frederick, R. Rennirt, D. Poufcas, B. Milbourn, M. Felice, SECOND ROW: Coach B. Benge, D. Skinner, M. Montgomery, J. Brubaker, R. Tuttle, D. Seehase, B. Omer, D. Ridenour, Coach Gary Smith. Forest Parke Library and Archives - Capital Area District Libraries

- A. Senior Roy Rennirt.
  B. Senior Bill Milbourn.
  C. Freshman Mike Feffeet Parke Library and Archives Capital Area District Libraries D. Senior Bill Milbourn on the mat.

A. Senior Mike Montgomery.
B. Dan Skinner in action.