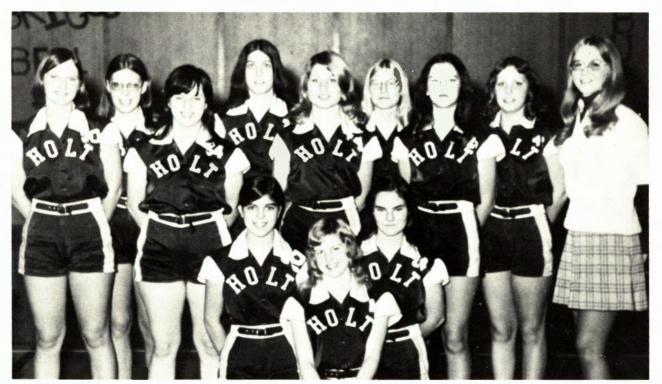

Kris Cahill

FRONT ROW: P. Oakes, T. Hawkins, R. Towsley, G. Hunt, C. Paddock, SECOND ROW: K. Hoffman, D. Brooks, K. Cahill, S. Lindsey, D. Lundberg, L. Hoopingarner, Coach Bill York, E. Scott, M. Ney, R. Harcus, S. Becker, J. Lindsey, Parke Library and Archives - Capital Area District Libraries