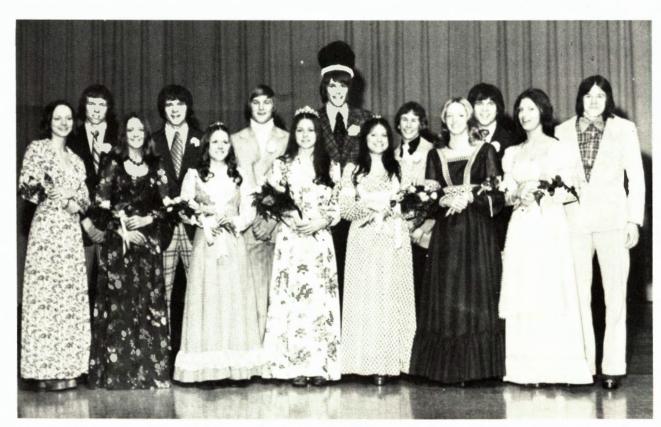

## Holt High School Holt, Michigan

Homecoming 1973 was almost spoiled by rain but our Rams defeated the LCC Cougars, 12-3.

During half time, 1972 homecoming King and Queen, Rocky Shaft and Gretchen Cheney crowned this year's King and Queen, Bob Maxey and Mary Shaffer.

Also announced at half time was Senior Court, Art Brokenshire and Leri Covert, Junior Court, Dallas Walters and Fran Robles, Sophomore Court, Jim Amthor and Cissy Bourne, and Freshman Court Steve Lubbers and Kathy Gilpen.

# Fall Homecoming 1973

1973 Fall Homecoming Court: King and Queen: Bob Maxey and Mary Shaffer; Seniors: Art Brokenshire and Leri Covert; Juniors: Dallas Walters and Fran Robles; Sophomore: Jim Amthor and Sissy Bourne; FreshmerForest Parker is and Kratlay chilpsin. Capital Area District Libraries

## Seniors Come In First With Float

- A. Junior Float 4th place.
- B. Senior Float 1st place.
- C. Freshman Float 2nd place.
  Opposite Page
- A. Sophomore Float 3rd place.
- B. 1973 Fall Homecoming Court.

# Queen: Mary Shaffer

Seniors: Leri Cover Forest Parke Library and Archives - Capital Area District Libraries And Art Brokenshire And Dallas Walters

# King: Bob Maxey

Sophomores: Sissy Bourne Freshmen: Kathy Gilpin And Jim Amthon And Steve Lubbers