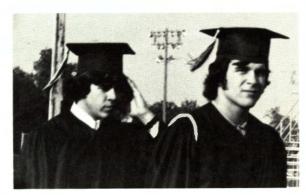

on



#### Social Studies

Mr. Charles Green

Mrs. Dorene Halverson

Mr. Pete Kressler

Mr. Dave Fink

Mrs. Vonalea Kitz-

man

Mr. Jerry Woolston

Mr. Dan Hovanesian

Mr. Jerry Gillett



#### **Counselors**

Mrs. Baker Mr. Williams



Mr. Snook

**Secretaries** 



Mrs. Sanderson







Mrs. Galka

Mrs. Cornelius

Mrs. Turner







Mrs. Gibbs

Mrs. Wallace
Forest Parke Library and Archives - Capital Area Dist**Library** Mrs. Marvin

Mrs. Snook



#### Cooks

Mrs. Curnow

Mrs. Fores

Mrs. Smith

Mrs. Root

Mrs. Wheilock

Mrs. Gross

Mrs. Perkins

Mrs. Whitehill

Mrs. Grachow

Mrs. Landfair

Mrs. Thornton



#### **Custodians**

Fred Spalding James Jones Mike Angell Dick Ribby Brook Bolley Pete Coknougher



Brent Bradshaw













Teachers
Candids





## The Seniors Of '74















Forest Parke Library and Archives - Capital Area District Libraries

# Commencement 1974













## Meet the '74 Omega. Compact Olds-at a compact price.



Omega's the little car with big-car thinking built in. Inside, there's room to stretch. And because its wheelbase is longer and its tread wider than that of some smaller compacts, you notice the difference in the way it handles on the road. Solid. Smooth. Quiet.

Being an Olds, Omega also has the nice touches you'll like. Soft-grip steering wheel. Plush, cut-pile carpet. "Wet-look" vinyl trim. Chrome where it counts. And underneath the hood, a smooth-running, six-cylinder engine—standard.

Your Omega can be a coupe, sedan or hatchback. You can keep it basic, or spice it

up with a sporty S
package and a
Rocket V8. Either
way,