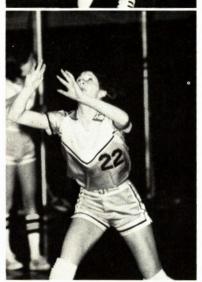

# Girl's Volleyball Coach Patty Somers

## Varsity Team

STANDING: Coach Patty Sommers, J. Matthyssen, J. Harris, T. Heath, J. Guenther, M. Shaffer, G. Ranshaw, L. Chaffee, KNEELING: N. Dieta, C. Heath, C. Cahill, S. Weilock.

## JV Team

STANDING: K. Memro, C. Dossette, S. Pierce, S. Montgomery, R. Palmer, S. Klaver, T. Cordes, J. Goodwin, KNEELING: T. Hutchisone of Parkers of Capital Area District Libraries

Shannon Lindsey

Kim Hoffman

Kris Cahill

FRONT ROW: P. Oakes, T. Hawkins, R. Towsley, G. Hunt, C. Paddock, SECOND ROW: K. Hoffman, D. Brooks, K. Cahill, S. Lindsey, D. Lundberg, L. Hoopingarner, Coach Bill York, E. Scott, M. Ney, R. Harcus, S. Becker, J. Lindsey, Parke Library and Archives - Capital Area District Libraries