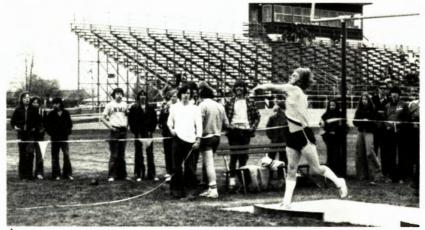

# **Track 1974**

Forest Parke Library and Archives - Capital Area District Libraries

- A. Senior Rick Tuttle set a new school record in the shot put.
- B. Holt High Varsity Track Team broke four records this year.
- C. Senior Dan Webb on the track.

Opposite Page

- A. Bruce Cary, Steve Dailey, Chuck Campbell, Dan Briggs set a new school time record in the Mile Relay and also 880 yard dash.
- B. Bill Cary set a new high jump record this year.
- C. Senior Mike Montgomery is our pole vaulter.
- D. Senior Steve Beehler does the long jump.
- E. Senior John Martin is our 2 mile runner.