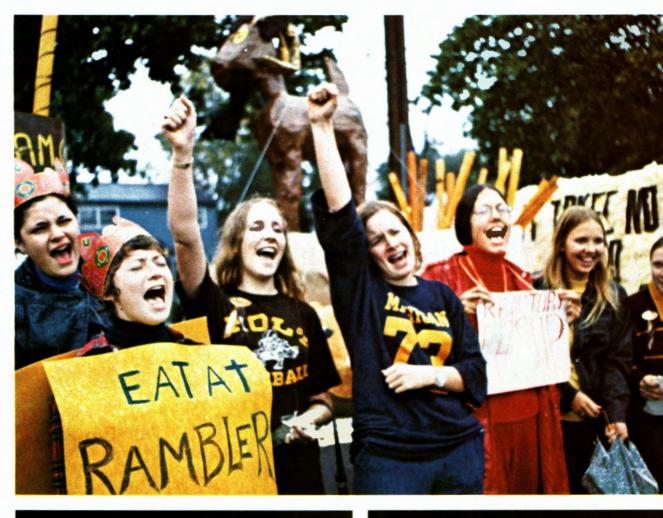

Many long hours were spent preparing floats but only one could win. First place went to seniors, followed by freshmen in second place, sophomores came in third and last place went to juniors.

Judged also was the loud mouth jug, won by sophomores.

## Seniors Come In First With Float

- A. Junior Float 4th place.
- B. Senior Float 1st place.
- C. Freshman Float 2nd place.
  Opposite Page
- A. Sophomore Float 3rd place.
- B. 1973 Fall Homecoming Court.

# Juniors Win Pep Week

PEP WEEK: JUNIORS

PEP DAY: SENIORS

SIGNS: JUNIORS

LOUDMOUTH JUG: SENIORS

MINI FLOAT: FRESHMAN

SKIT: JUNIORS

CHEERLEADERS: SOPHOMORES