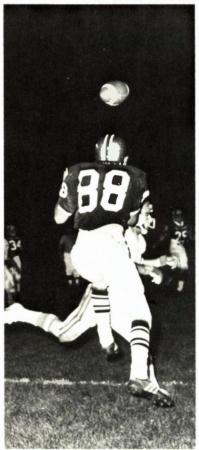

# Football 1973

Forest Parke Library and Archives - Capital Area District Libraries

FRONT ROW: C. Campbell, B. Maxey, S. McAlvey, M. Thorton, C. Hildenbrand, G. Beasley, D. Roberts, T. Burgess, R. Merriott, 2nd ROW: J. Casler, T. Quinn, M. Montgomery, R. Snoddy, S. Riviera, R. Alderman, B. Reid, T. Shaver, D. Shewchuck, D. Briggs, Manager D. Knabenshue, Coach D. Briggs, 3rd ROW: D. Seehase, R. Acker, J. Campbell, E. Weadley, C. Ross, J. Wise, R. Klieman, R. Tuttle, J. Woolston, 4th ROW: D. Earnst, W. Hannig, D. Seehase, M. Smith, J. Amother, D. Burt, V. Vowels, B. Purdy.

# Season '74

| HOLT | 0  | GRAND LEDGE  | 7  |
|------|----|--------------|----|
| HOLT | 20 | OKEMOS       | 0  |
| HOLT | 12 | ST. JOHNS    | 21 |
| HOLT | 12 | MASON        | 0  |
| HOLT | 12 | L.C.C.       | 3  |
| HOLT | 8  | HASLETT      | 20 |
| HOLT | 42 | HOWELL       | 0  |
| HOLT | 14 | EATON RAPIDS | 20 |
| HOLT | 20 | WAVERLY      | 16 |
|      |    |              |    |