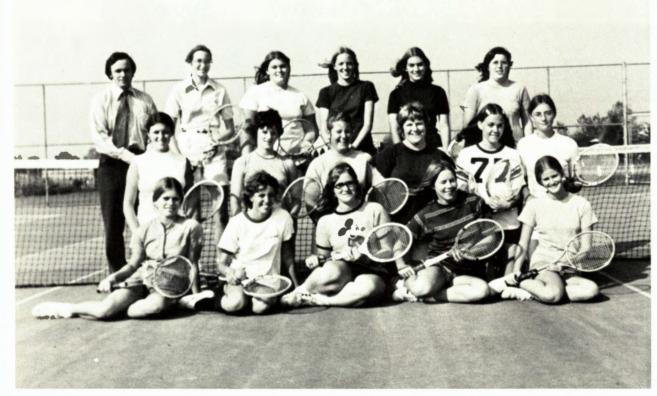

Kris Cahill

FRONT ROW: P. Oakes, T. Hawkins, R. Towsley, G. Hunt, C. Paddock, SECOND ROW: K. Hoffman, D. Brooks, K. Cahill, S. Lindsey, D. Lundberg, L. Hoopingarner, Coach Bill York, E. Scott, M. Ney, R. Harcus, S. Becker, J. Lindsey, Parke Library and Archives - Capital Area District Libraries