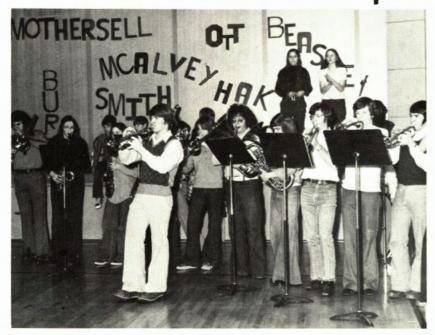

orest Parke Library and Archives - Capital Area District Libraries

## Directed By Ron Allen

| CHARLEY          | MARTY JANKOVIAK |
|------------------|-----------------|
| MRS. BEDWIN      | JULIE DeROSA    |
| OLD SALLY        | JULIE GOODWIN   |
| ROSE LADY        | JAN SMITH       |
| MILK MAID        | MICHELLE SMITH  |
| STRAWBERRY GIRL  | BECKY VANDLEN   |
| KNIFE GRINDER    | RICK GRIFFITH   |
| LONG SONG SELLER | JIM FRAZIER     |









Forest Parke Library and Archives - Capital Area District Libraries

# Holt High Directed By



# **School Band**

## Mr. Gerald Winters



## Majorettes







Carol Wagner



Lyn Parker



Molly Rotter

## **Drum Major**



Jim Frazier





Forest Parke Library and Archives - Capital Area District Libraries

# Holt's Greatest Pep Band Ever!





This year's Pep Band was the best Holt has ever seen. We'd like you to know your hard work and time was really appreciated!







# 44 H





# "Knights In White Satin" '74 Prom







Music by "B.F.D."









Cindy Montague



Football 9, 10, 11, 12; Basketball 9, 10;

Becky Barnard



Football 12;





Football 9, 10, 11, 12; Basketball 9, 10, 11, 12;



Debbie Scamarcia



Leri Covert Football 9, 10, 11, 12; Football 11, 12; Basketball 9, 10, If, 12; Basketball 10, 12; Basketball 9, 10, If, 12; Basketball 10, 10, If, 12; Basketball 10, 10, If, 12; Basketball 10, 10, If, 12; Basketball 10, If, 12; Bas



Football 9, 10, 11; Basketball 9, 10, 11;



Football Basketball 12;



Football 9, 10, 11; Basketball 9, 10, 11;



FOOTBALL CHEERLEADING



BASKETBALL CHEERLEADING