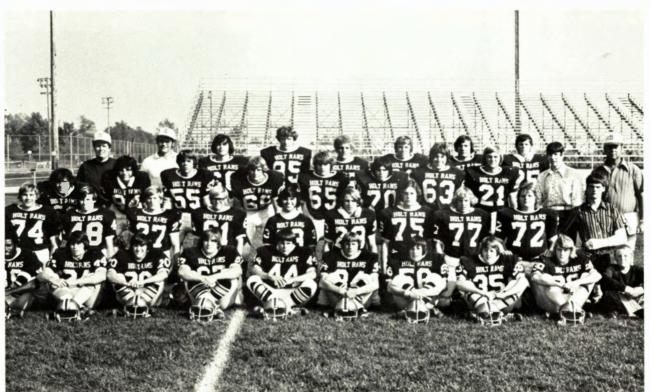

# Football 1973

Forest Parke Library and Archives - Capital Area District Libraries

FRONT ROW: C. Campbell, B. Maxey, S. McAlvey, M. Thorton, C. Hildenbrand, G. Beasley, D. Roberts, T. Burgess, R. Merriott, 2nd ROW: J. Casler, T. Quinn, M. Montgomery, R. Snoddy, S. Riviera, R. Alderman, B. Reid, T. Shaver, D. Shewchuck, D. Briggs, Manager D. Knabenshue, Coach D. Briggs, 3rd ROW: D. Seehase, R. Acker, J. Campbell, E. Weadley, C. Ross, J. Wise, R. Klieman, R. Tuttle, J. Woolston, 4th ROW: D. Earnst, W. Hannig, D. Seehase, M. Smith, J. Amother, D. Burt, V. Vowels, B. Purdy.