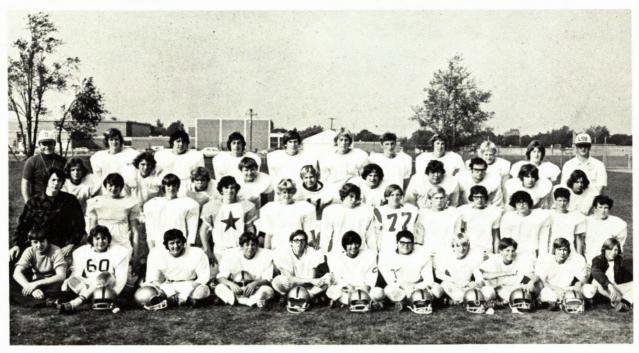

# J.V. Football

FRONT ROW: M. West, D. Jarrad, S. Spencer, J. Cushman, A. Dowell, D. Hagerman, D. Kneghtes, G. Edwards, R. Fredricks, SECOND ROW: J. Shebuski, R. Peterson, M. Hamilton, D. Green, J. Parker, D. Goodrich, J. Kneghtes, R. Weiler, S. Warner, D. Ridenour, LAST ROW: Coach Bode, J. Crisler, D. Hull, F. Jory, T. Mullins, J. Tropf, J. Heath, M. Wick, M. Welty, Coach Burgess, NOT PICTURED: J. Kosloski.