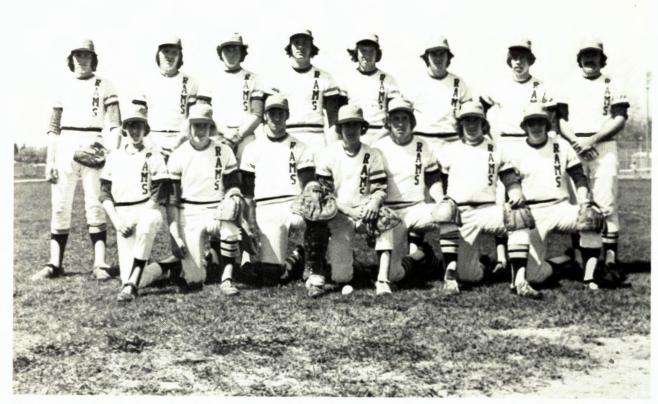

# Baseball 1974

COACH CHUCK GREEN

FRONT ROW: Manager J. Christensen, D. Jarrad, M. Montgomery, M. Mixon, R. Alderman, M. Thorton, D. Roberts, BACK ROW: B. Maxey, J. Kosloski, B. Purdy, V. Yowels, D. Burt D. Seehase, B. Knuth, Coach Chuck Green.