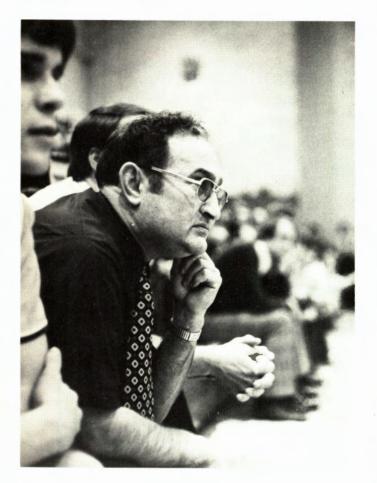

# Hovanesian For President!

Not only was 1974 the year of a 20-0 Perfect regular season, his 300th win, and his first trip to the state finals, it was also Coach Dan Hovanesian's first try in a Presidential Race. We're sorry to hear that Coach Hovanesian, and running mate Jack Crawford lost the race. But Mr. Hovanesian was chosen Class B Coach of the Year. (with no chance of Impeachment!) Congratulations and thanks for a great year!