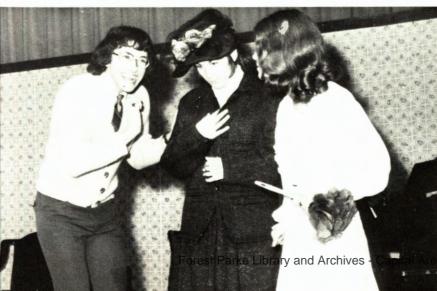

## Brenda Lynch

HOST -----NOEL WELFORD
TAXI-MAN-----ROD WILSON
PARLOR MAID -----SHARON BECKER
CONSTABLE----MIKE HAMELIN
BYSTANDERS -----DENISE MIIHLBACH
CAROL DRAVENSTATT
MARLA MUSOLFF

#### APPEARING IN THE BALLROOM SCENE

JODY COOK RENEE HARCUS MARLA MUSOLFF MIKE HAMELIN SHARON WILLIAMS DAN COMBS
DENISE MIITHLBACH
DEBBIE BROOKS
KAREN KITCHEL
ROD WILSON

Forest Parke Library and Archives - Capital Area District Libraries