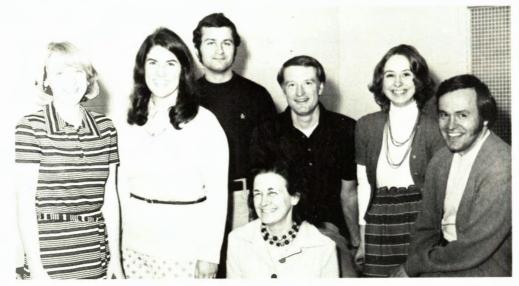

## **Administration**

Dr. Donald Shebuski Superintendent

M. Chandler Nauts
Principal

Paul Jolly — Asst. Prin.

Walter Pawlowski Athletic Director

### **Board Of Education**

Eugene Staelens, Dr. Donald Shebuski, Stuart Goodrich, Roberta Lott, Thomas Griffith, Dr. Ewards Jennings, President, Bernard Hope, Donald Lubbers.

**Harvey Wood** 

Carl Harfman Forest Parke Library and Archives - Capital Area District Libraries Stine