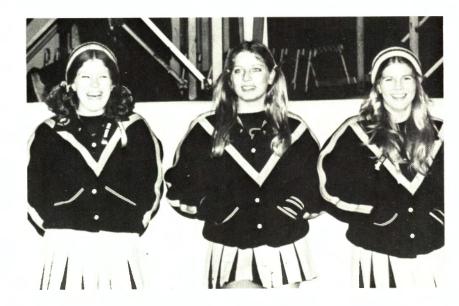

# Girl's Basketball

- A. Juniors Margret Shaffer and Nancy Dietz.
- B. Coach Miss Jean Johnson and her team.
- C. Seniors Mary Shaffer and JoAnne Harris.

## Opposite Page

- A. Most Improved player, Junior Gail Whiting.
- B. Start of another game.
- C. Coach Miss Jean Johnson and her 1973 Regional Champs.

C