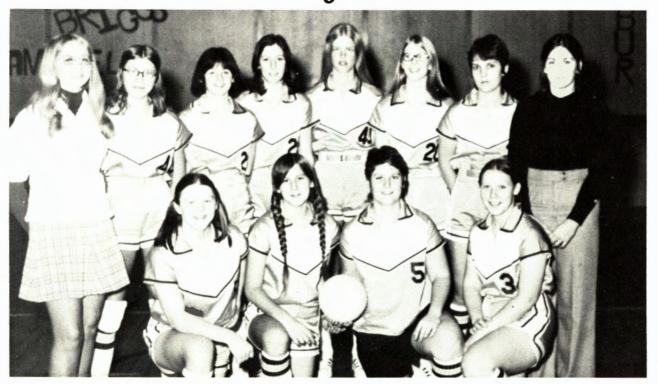

# Girl's Volleyball Coach Patty Somers

## Varsity Team

STANDING: Coach Patty Sommers, J. Matthyssen, J. Harris, T. Heath, J. Guenther, M. Shaffer, G. Ranshaw, L. Chaffee, KNEELING: N. Dieta, C. Heath, C. Cahill, S. Weilock.