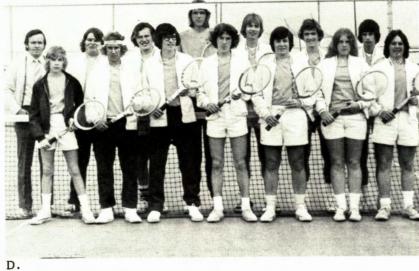

# **Tennis** 1974

E.

C.

Α.

В.

- A. Junior Mark Pentecost.
- B. Sophomore Bill Havens, 2 years on Varsity Team.
- C. Freshman Brad Pierce, playing first Doubles was a big help to the team in league play.
- D. 1974 Varsity Tennis Team. Coach Mr. Bill York.
- E. Senior Julie Donall, the only girl on the team, playing for years. Was a lot of help.
- A. Senior Dave Rogers, ready for the serve.
- B. Senior Jeff Tropf, played in the State Tournaments, and placed second in the Waverly Tournaments, and Regionals.
- C. Senior Dave Schewchuck, as a doubles player, went into the State Tournaments, and placed second in the Waverly Tournament and in Regional play.