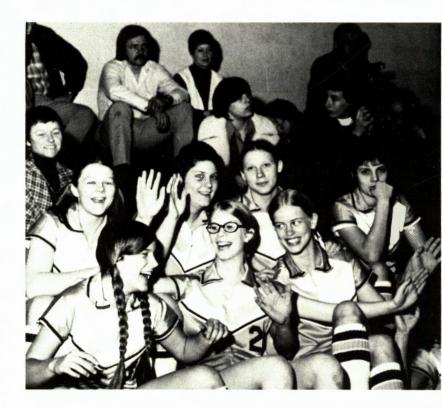

# Girl's Volleyball Coach Patty Somers

## Varsity Team

STANDING: Coach Patty Sommers, J. Matthyssen, J. Harris, T. Heath, J. Guenther, M. Shaffer, G. Ranshaw, L. Chaffee, KNEELING: N. Dieta, C. Heath, C. Cahill, S. Weilock.

## JV Team

STANDING: K. Memro, C. Dossette, S. Pierce, S. Montgomery, R. Palmer, S. Klaver, T. Cordes, J. Goodwin, KNEELING: T. Hutchisone of Parkers of Capital Area District Libraries

Shannon Lindsey

Kim Hoffman

Kris Cahill

FRONT ROW: P. Oakes, T. Hawkins, R. Towsley, G. Hunt, C. Paddock, SECOND ROW: K. Hoffman, D. Brooks, K. Cahill, S. Lindsey, D. Lundberg, L. Hoopingarner, Coach Bill York, E. Scott, M. Ney, R. Harcus, S. Becker, J. Lindsey, Parke Library and Archives - Capital Area District Libraries