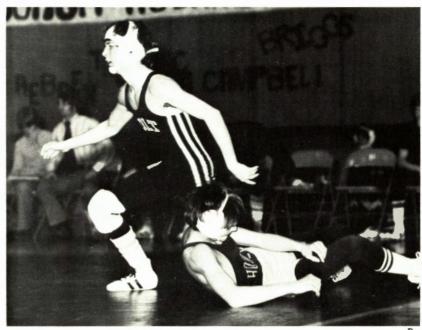

# Wrestling

Α.

В.

A. Senior Dave Seehase.

B. Senior Rick Tuttle.

Forest Parke Library and Archives: Qapital Sada District Libraries a short match.

D. Sophomore Dan Skinner on the mat.