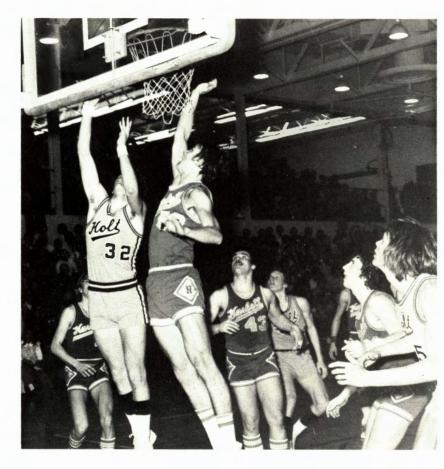

WinnersNeverQuit

Forest Parke Library and Archives - Capital Area District Libraries

- A. Start of Semi-Final Game against Reford St. Mary.
- B. Little Pep Talk, before the State Final at MSU.
- C. The Bus ride to Ann Arbor.

Opposite Page

- A. A lot of team spirit at Ann Arbor.
- B. As Coach Dan Hovanesian points out ''Winners Never Quit.''
- C. At Mt. Pleasant, Quarter Finals Jeff Tropf getting some help from Dr. Schaffer.