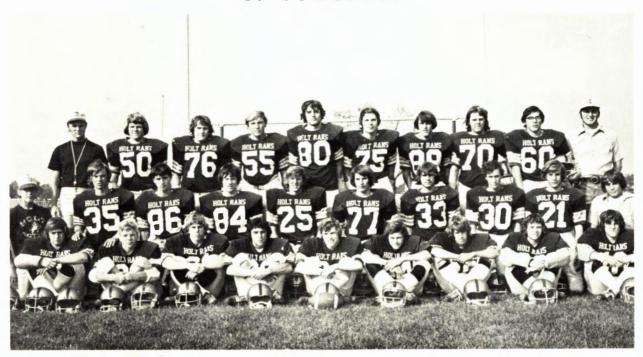

# Football 1973

Forest Parke Library and Archives - Capital Area District Libraries

FRONT ROW: C. Campbell, B. Maxey, S. McAlvey, M. Thorton, C. Hildenbrand, G. Beasley, D. Roberts, T. Burgess, R. Merriott, 2nd ROW: J. Casler, T. Quinn, M. Montgomery, R. Snoddy, S. Riviera, R. Alderman, B. Reid, T. Shaver, D. Shewchuck, D. Briggs, Manager D. Knabenshue, Coach D. Briggs, 3rd ROW: D. Seehase, R. Acker, J. Campbell, E. Weadley, C. Ross, J. Wise, R. Klieman, R. Tuttle, J. Woolston, 4th ROW: D. Earnst, W. Hannig, D. Seehase, M. Smith, J. Amother, D. Burt, V. Vowels, B. Purdy.