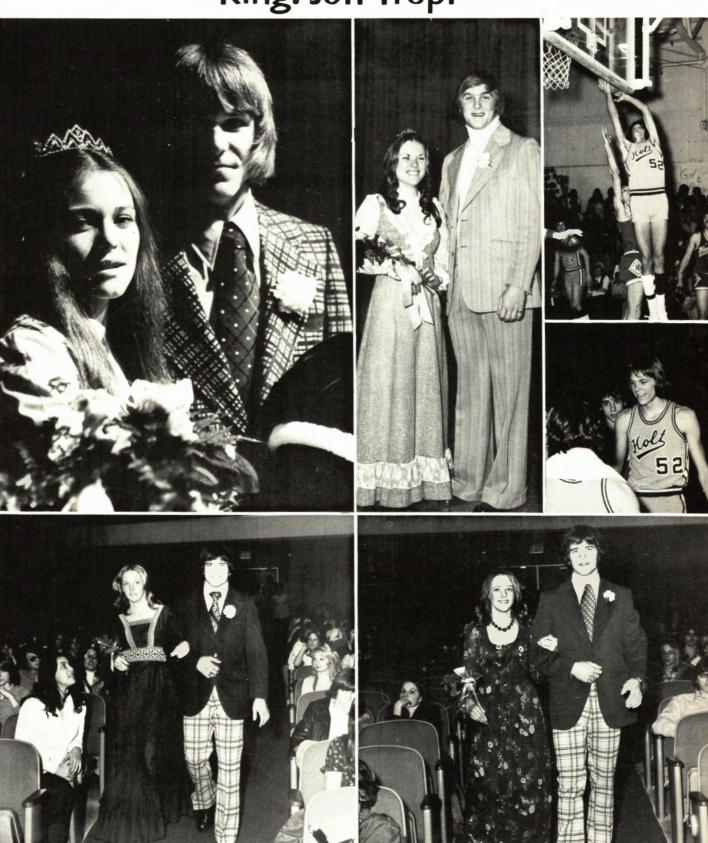

# Fall Homecoming 1973

1973 Fall Homecoming Court: King and Queen: Bob Maxey and Mary Shaffer; Seniors: Art Brokenshire and Leri Covert; Juniors: Dallas Walters and Fran Robles; Sophomore: Jim Amthor and Sissy Bourne; FreshmerForest Parker is and Kratlay chilpsin. Capital Area District Libraries

## Seniors Come In First With Float

- A. Junior Float 4th place.
- B. Senior Float 1st place.
- C. Freshman Float 2nd place.
  Opposite Page
- A. Sophomore Float 3rd place.
- B. 1973 Fall Homecoming Court.

# Queen: Mary Shaffer

Seniors: Leri Cover Forest Parke Library and Archives - Capital Area District Libraries And Art Brokenshire And Dallas Walters

# King: Bob Maxey

Sophomores: Sissy Bourne Freshmen: Kathy Gilpin And Jim Amthon And Steve Lubbers