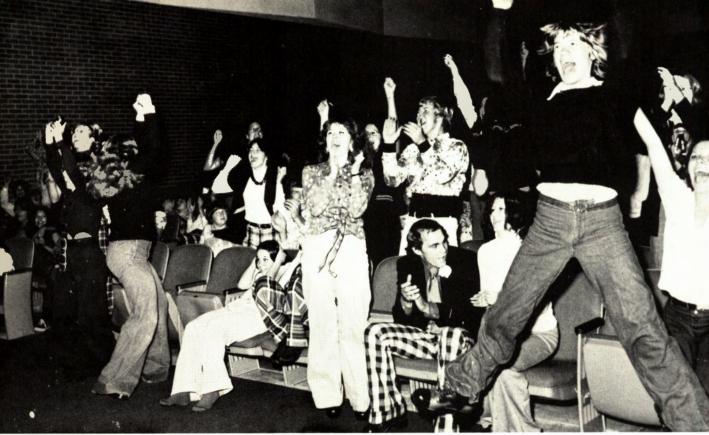

# Juniors Win Pep Week

PEP WEEK: JUNIORS

PEP DAY: SENIORS

SIGNS: JUNIORS

LOUDMOUTH JUG: SENIORS

MINI FLOAT: FRESHMAN

SKIT: JUNIORS

CHEERLEADERS: SOPHOMORES