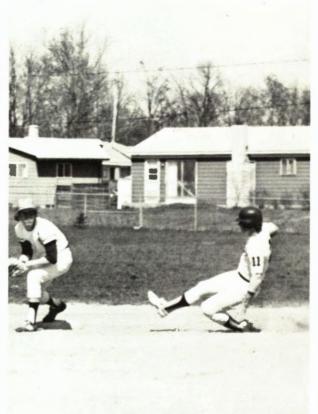

# Football 1973

Forest Parke Library and Archives - Capital Area District Libraries

FRONT ROW: C. Campbell, B. Maxey, S. McAlvey, M. Thorton, C. Hildenbrand, G. Beasley, D. Roberts, T. Burgess, R. Merriott, 2nd ROW: J. Casler, T. Quinn, M. Montgomery, R. Snoddy, S. Riviera, R. Alderman, B. Reid, T. Shaver, D. Shewchuck, D. Briggs, Manager D. Knabenshue, Coach D. Briggs, 3rd ROW: D. Seehase, R. Acker, J. Campbell, E. Weadley, C. Ross, J. Wise, R. Klieman, R. Tuttle, J. Woolston, 4th ROW: D. Earnst, W. Hannig, D. Seehase, M. Smith, J. Amother, D. Burt, V. Vowels, B. Purdy.