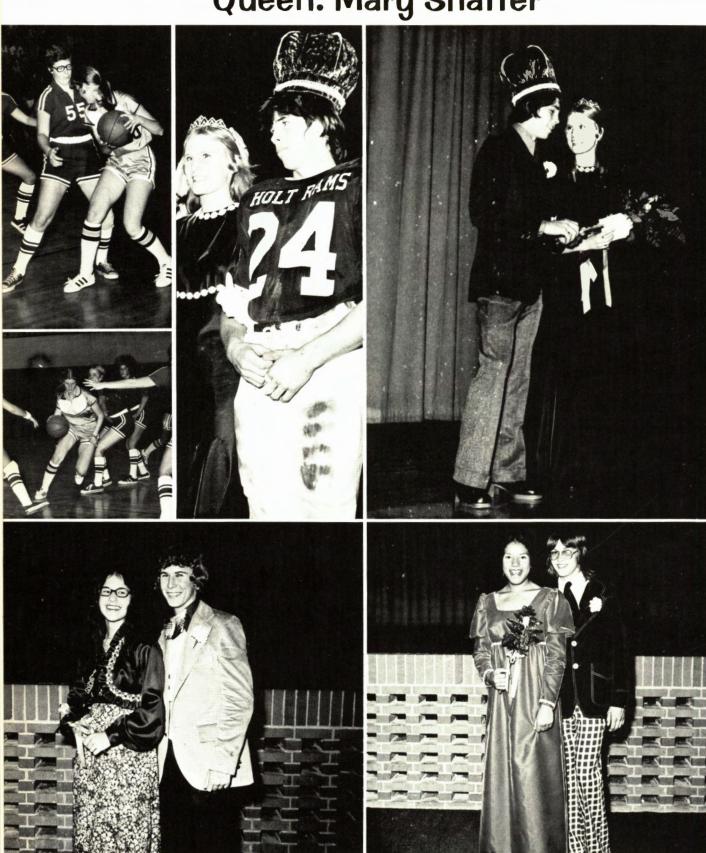

## Holt High School Holt, Michigan

Homecoming 1973 was almost spoiled by rain but our Rams defeated the LCC Cougars, 12-3.

During half time, 1972 homecoming King and Queen, Rocky Shaft and Gretchen Cheney crowned this year's King and Queen, Bob Maxey and Mary Shaffer.

# Fall Homecoming 1973

1973 Fall Homecoming Court: King and Queen: Bob Maxey and Mary Shaffer; Seniors: Art Brokenshire and Leri Covert; Juniors: Dallas Walters and Fran Robles; Sophomore: Jim Amthor and Sissy Bourne; FreshmerForest Parker is and Kratlay chilpsin. Capital Area District Libraries

# Queen: Mary Shaffer

Seniors: Leri Cover Forest Parke Library and Archives - Capital Area District Libraries And Art Brokenshire And Dallas Walters