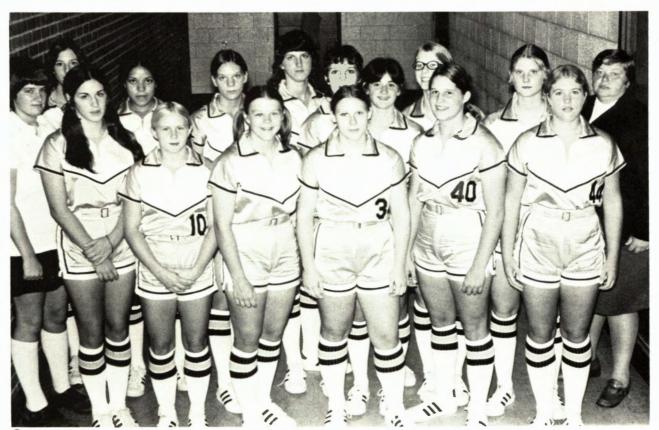

# Girl's Basketball

- A. Juniors Margret Shaffer and Nancy Dietz.
- B. Coach Miss Jean Johnson and her team.
- C. Seniors Mary Shaffer and JoAnne Harris.

## Opposite Page

- A. Most Improved player, Junior Gail Whiting.
- B. Start of another game.
- C. Coach Miss Jean Johnson and her 1973 Regional Champs.

C

# Girls Go All The Way To Quarter-Finals

R.

FRONT ROW: L. Chaffee, L. Goodrich, N. Dietz, S. Wielock, J. Pierce, J. Donall, 2nd ROW: Manager D. Baker, T. Heath, F. Robles Parke Publary and Whithings - Capital Area District Sib Aries haffer, M. Shaffer, Coach Miss Jean Johnson.