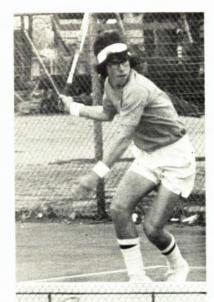

# **Tennis** 1974

E.

C.

Α.

В.

- A. Junior Mark Pentecost.
- B. Sophomore Bill Havens, 2 years on Varsity Team.
- C. Freshman Brad Pierce, playing first Doubles was a big help to the team in league play.
- D. 1974 Varsity Tennis Team. Coach Mr. Bill York.
- E. Senior Julie Donall, the only girl on the team, playing for years. Was a lot of help.
- A. Senior Dave Rogers, ready for the serve.
- B. Senior Jeff Tropf, played in the State Tournaments, and placed second in the Waverly Tournaments, and Regionals.
- C. Senior Dave Schewchuck, as a doubles player, went into the State Tournaments, and placed second in the Waverly Tournament and in Regional play.