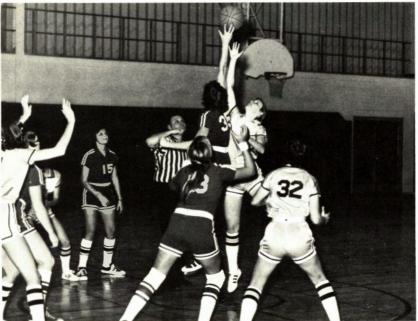

# Girls Go All The Way To Quarter-Finals

R.

FRONT ROW: L. Chaffee, L. Goodrich, N. Dietz, S. Wielock, J. Pierce, J. Donall, 2nd ROW: Manager D. Baker, T. Heath, F. Robles Parke Publary and Whithings - Capital Area District Sib Aries haffer, M. Shaffer, Coach Miss Jean Johnson.

# 1973 Season

|   |  | -   |
|---|--|-----|
| 3 |  | 16. |
| J |  | 1   |
|   |  |     |

| Holt | 55 | St. Johns    | 31 |
|------|----|--------------|----|
| Holt | 53 | Okemos       | 13 |
| Holt | 46 | Bath         | 31 |
| Holt | 54 | Mason        | 23 |
| Holt | 85 | L.C.C.       | 39 |
| Holt | 40 | Haslett      | 45 |
| Holt | 69 | Howell       | 28 |
| Holt | 67 | Eaton Rapids | 18 |
| Holt | 46 | Okemos       | 26 |
| Holt | 66 | Portland     | 57 |
| Holt | 52 | Mason        | 41 |
| Holt | 56 | L.C.C.       | 32 |
| Holt | 35 | Haslett      | 41 |
| Holt | 45 | Eaton Rapids | 12 |
| Holt | 52 | Howell       | 25 |
| Holt | 62 | Grand Ledge  | 33 |
|      |    |              |    |