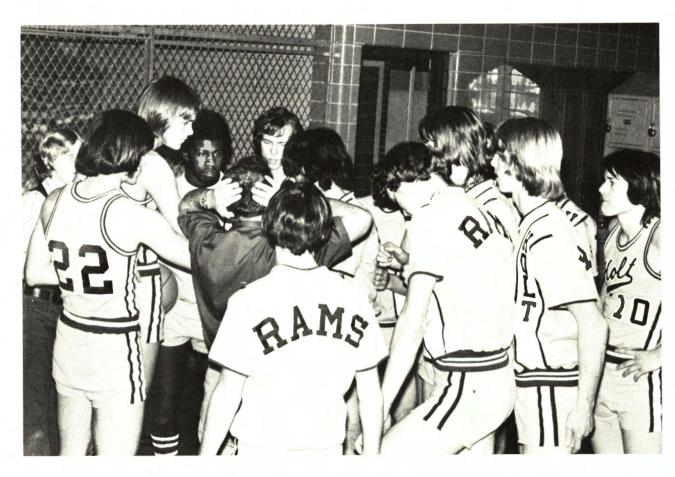

WinnersNeverQuit

Forest Parke Library and Archives - Capital Area District Libraries

- A. Start of Semi-Final Game against Reford St. Mary.
- B. Little Pep Talk, before the State Final at MSU.
- C. The Bus ride to Ann Arbor.

Opposite Page

- A. A lot of team spirit at Ann Arbor.
- B. As Coach Dan Hovanesian points out ''Winners Never Quit.''
- C. At Mt. Pleasant, Quarter Finals Jeff Tropf getting some help from Dr. Schaffer.