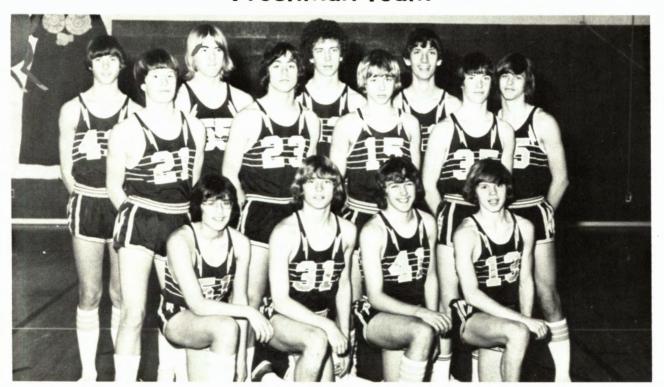

# Freshman Team

FRONT ROW: A. Lamphier, D. Dygart, D. Foy, R. Heady, SECOND ROW: G. Danford, B. Burgess, D. Carpenter, B. Jenkins, LAST ROW: B. Ott, D. Taylor, M. Osborn, S. Otto, G. Miller, NOT PICTURED: Coach P. Kressler.