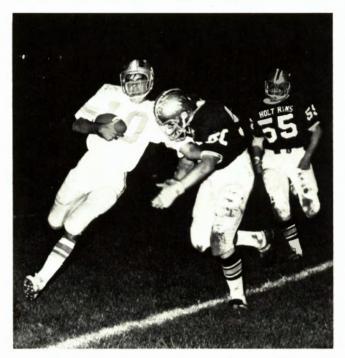

# Football 1973

Forest Parke Library and Archives - Capital Area District Libraries

FRONT ROW: C. Campbell, B. Maxey, S. McAlvey, M. Thorton, C. Hildenbrand, G. Beasley, D. Roberts, T. Burgess, R. Merriott, 2nd ROW: J. Casler, T. Quinn, M. Montgomery, R. Snoddy, S. Riviera, R. Alderman, B. Reid, T. Shaver, D. Shewchuck, D. Briggs, Manager D. Knabenshue, Coach D. Briggs, 3rd ROW: D. Seehase, R. Acker, J. Campbell, E. Weadley, C. Ross, J. Wise, R. Klieman, R. Tuttle, J. Woolston, 4th ROW: D. Earnst, W. Hannig, D. Seehase, M. Smith, J. Amother, D. Burt, V. Vowels, B. Purdy.

# Season '74

| HOLT | 0  | GRAND LEDGE  | 7  |
|------|----|--------------|----|
| HOLT | 20 | OKEMOS       | 0  |
| HOLT | 12 | ST. JOHNS    | 21 |
| HOLT | 12 | MASON        | 0  |
| HOLT | 12 | L.C.C.       | 3  |
| HOLT | 8  | HASLETT      | 20 |
| HOLT | 42 | HOWELL       | 0  |
| HOLT | 14 | EATON RAPIDS | 20 |
| HOLT | 20 | WAVERLY      | 16 |
|      |    |              |    |