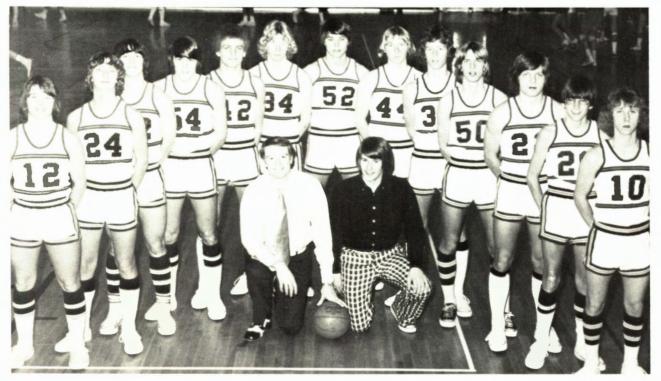

FRONT ROW, Left to Right: Dick Seehase, Bill Mothersell, Mike Smith, Jeff Tropf, Doug Burt, Dan Briggs, 2nd ROW: Alan Hake, Chuck Ott, Steve Guenther, Rick Hebden, Steve McAlvey, Coach Hovanesian, Charley Campbell, Gary Beasely, Bruce Cary, Manager Bave O Brien. Capital Area District Libraries

# 1973-74 Starters

- A.) Dick Seehase
- B.) Dan Briggs
- C.) Bill Mothersell

**Opposite Page** 

- A.) Jeff Tropf
- **B.) Bruce Cary**
- C.) Doug Burt