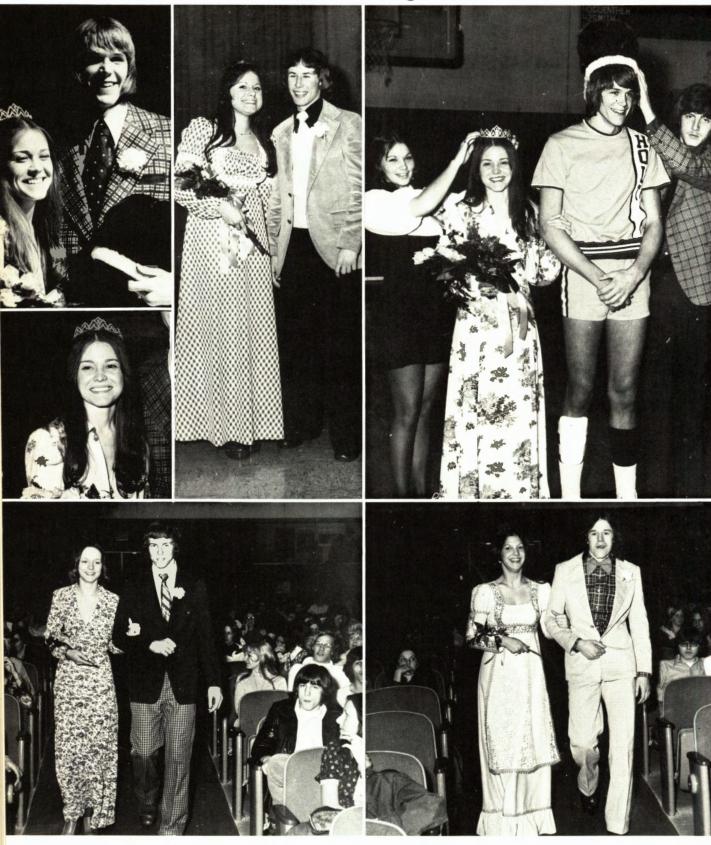

# Winter Homecoming 1974

1974 Winter Homecoming Court: BACK ROW: Doug Bart, Dick Seehase, Rick Tuttle King, Jeff Tropf, Art Brokenshire, Dave Seehase, Billy Motherselland Rolling WC Berky Apartment in the Smith, Princess, Candy Stewart, Queen, Kathy O Brien, Princess, Debbie Scarmarcia, Renee Harcus, Kandy Brown.

# Queen: Kathy O'Brien

Becky Barnard And Doug Burt Kandy and Archives - Capital Area District Library and And Bill Mothersell

# King: Jeff Tropf

Renee Harcus And Michelle Smith And Forest Parke Library and Archives - Capital Area District Libraries Dave Seehase