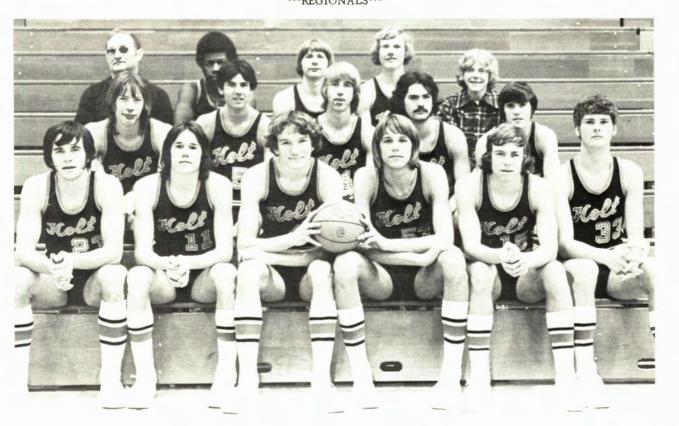

# Football 1973

Forest Parke Library and Archives - Capital Area District Libraries

FRONT ROW: C. Campbell, B. Maxey, S. McAlvey, M. Thorton, C. Hildenbrand, G. Beasley, D. Roberts, T. Burgess, R. Merriott, 2nd ROW: J. Casler, T. Quinn, M. Montgomery, R. Snoddy, S. Riviera, R. Alderman, B. Reid, T. Shaver, D. Shewchuck, D. Briggs, Manager D. Knabenshue, Coach D. Briggs, 3rd ROW: D. Seehase, R. Acker, J. Campbell, E. Weadley, C. Ross, J. Wise, R. Klieman, R. Tuttle, J. Woolston, 4th ROW: D. Earnst, W. Hannig, D. Seehase, M. Smith, J. Amother, D. Burt, V. Vowels, B. Purdy.