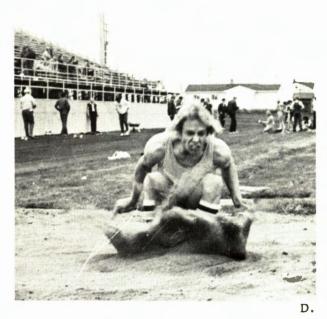

# **Track 1974**

Forest Parke Library and Archives - Capital Area District Libraries

- A. Senior Rick Tuttle set a new school record in the shot put.
- B. Holt High Varsity Track Team broke four records this year.
- C. Senior Dan Webb on the track.

Opposite Page

- A. Bruce Cary, Steve Dailey, Chuck Campbell, Dan Briggs set a new school time record in the Mile Relay and also 880 yard dash.
- B. Bill Cary set a new high jump record this year.
- C. Senior Mike Montgomery is our pole vaulter.
- D. Senior Steve Beehler does the long jump.
- E. Senior John Martin is our 2 mile runner.