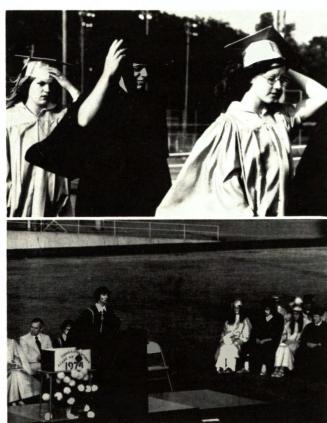

#### Social Studies

Mr. Charles Green

Mrs. Dorene Halverson

Mr. Pete Kressler

Mr. Dave Fink

Mrs. Vonalea Kitz-

man

Mr. Jerry Woolston

Mr. Dan Hovanesian

Mr. Jerry Gillett



#### **Counselors**

Mrs. Baker Mr. Williams



Mr. Snook

**Secretaries** 



Mrs. Sanderson







Mrs. Galka

Mrs. Cornelius

Mrs. Turner







Mrs. Gibbs

Mrs. Wallace
Forest Parke Library and Archives - Capital Area Dist**Library** Mrs. Marvin

Mrs. Snook



#### Cooks

Mrs. Curnow

Mrs. Fores

Mrs. Smith

Mrs. Root

Mrs. Wheilock

Mrs. Gross

Mrs. Perkins

Mrs. Whitehill

Mrs. Grachow

Mrs. Landfair

Mrs. Thornton



#### **Custodians**

Fred Spalding James Jones Mike Angell Dick Ribby Brook Bolley Pete Coknougher



Brent Bradshaw













Teachers
Candids





## The Seniors Of '74















Forest Parke Library and Archives - Capital Area District Libraries

# Commencement 1974













## Meet the '74 Omega. Compact Olds-at a compact price.



Omega's the little car with big-car thinking built in. Inside, there's room to stretch. And because its wheelbase is longer and its tread wider than that of some smaller compacts, you notice the difference in the way it handles on the road. Solid. Smooth. Quiet.

Being an Olds, Omega also has the nice touches you'll like. Soft-grip steering wheel. Plush, cut-pile carpet. "Wet-look" vinyl trim. Chrome where it counts. And underneath the hood, a smooth-running, six-cylinder engine—standard.

Your Omega can be a coupe, sedan or hatchback. You can keep it basic, or spice it

up with a sporty S
package and a
Rocket V8. Either
way, n