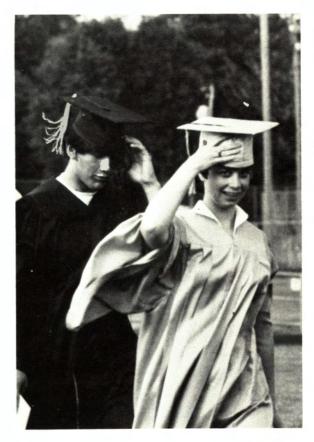

#### Social Studies

Mr. Charles Green

Mrs. Dorene Halverson

Mr. Pete Kressler

Mr. Dave Fink

Mrs. Vonalea Kitz-

man

Mr. Jerry Woolston

Mr. Dan Hovanesian

Mr. Jerry Gillett



#### **Counselors**

Mrs. Baker Mr. Williams



Mr. Snook

**Secretaries** 



Mrs. Sanderson







Mrs. Galka

Mrs. Cornelius

Mrs. Turner







Mrs. Gibbs

Mrs. Wallace
Forest Parke Library and Archives - Capital Area Dist**Library** Mrs. Marvin

Mrs. Snook



#### Cooks

Mrs. Curnow

Mrs. Fores

Mrs. Smith

Mrs. Root

Mrs. Wheilock

Mrs. Gross

Mrs. Perkins

Mrs. Whitehill

Mrs. Grachow

Mrs. Landfair

Mrs. Thornton



#### **Custodians**

Fred Spalding James Jones Mike Angell Dick Ribby Brook Bolley Pete Coknougher



Brent Bradshaw













Teachers
Candids





## The Seniors Of '74















Forest Parke Library and Archives - Capital Area District Libraries

# Commencement 1974













## Meet the '74 Omega. Compact Olds-at a compact price.



Omega's the little car with big-car thinking built in. Inside, there's room to stretch. And because its wheelbase is longer and its tread wider than that of some smaller compacts, you notice the difference in the way it handles on the road. Solid. Smooth. Quiet.

Being an Olds, Omega also has the nice touches you'll like. Soft-grip steering wheel. Plush, cut-pile carpet. "Wet-look" vinyl trim. Chrome where it counts. And underneath the hood, a smooth-running, six-cylinder engine—standard.

Your Omega can be a coupe, sedan or hatchback. You can keep it basic, or spice it

up with a sporty S
package and a
Rocket V8. Either
way, nob