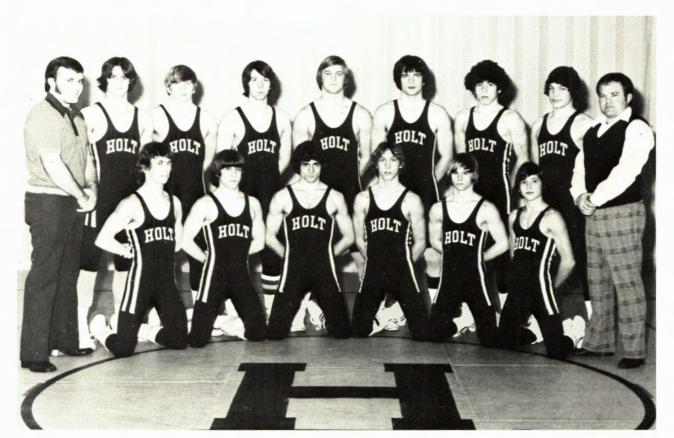

# 1974

A. Senior Art Brokenshire.
B. Art Brokenshire with another pin.

FRONT ROW: A. Brokenshire, R. Frederick, R. Rennirt, D. Poufcas, B. Milbourn, M. Felice, SECOND ROW: Coach B. Benge, D. Skinner, M. Montgomery, J. Brubaker, R. Tuttle, D. Seehase, B. Omer, D. Ridenour, Coach Gary Smith. Forest Parke Library and Archives - Capital Area District Libraries