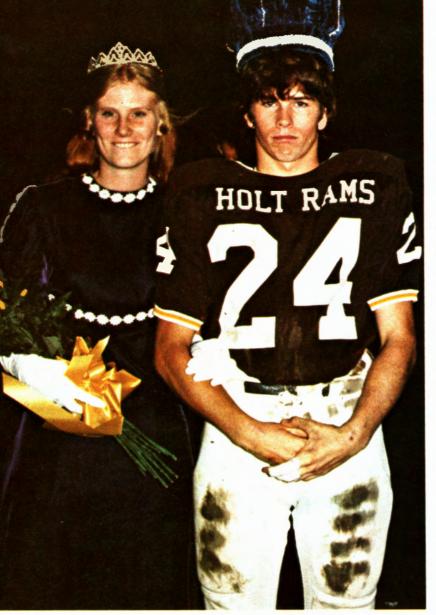

## Holt High School Holt, Michigan

Homecoming 1973 was almost spoiled by rain but our Rams defeated the LCC Cougars, 12-3.

During half time, 1972 homecoming King and Queen, Rocky Shaft and Gretchen Cheney crowned this year's King and Queen, Bob Maxey and Mary Shaffer.

# Winter Homecoming 1974

1974 Winter Homecoming Court: BACK ROW: Doug Bart, Dick Seehase, Rick Tuttle King, Jeff Tropf, Art Brokenshire, Dave Seehase, Billy Motherselland Rolling WC Berky Apartment in the Smith, Princess, Candy Stewart, Queen, Kathy O Brien, Princess, Debbie Scarmarcia, Renee Harcus, Kandy Brown.

# King: Jeff Tropf

Renee Harcus And Michelle Smith And Forest Parke Library and Archives - Capital Area District Libraries Dave Seehase