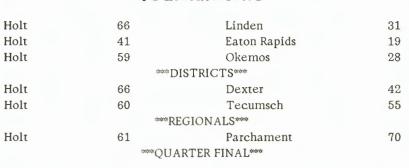

# 20-0 Perfect Season Tournaments

| HOLT                                   | 87 | CHARLOTTE    | 52 | HOLT | 73 | FLINT POWERS 53     |  |  |
|----------------------------------------|----|--------------|----|------|----|---------------------|--|--|
| HOLT                                   | 82 | MASON        | 63 |      |    | ***QUARTER FINAL*** |  |  |
| HOLT                                   | 57 | EATON RAPIDS | 39 | HOLT | 53 | REFORD ST. MARY     |  |  |
| 50                                     |    |              |    |      |    |                     |  |  |
| ************************************** |    |              |    |      |    |                     |  |  |
| HOLT                                   | 75 | MT. MORRIS   | 63 | HOLT | 44 | MUSKEGON HEIGHTS 52 |  |  |
| HOLT                                   | 67 | FOREST HILLS | 47 |      |    | ***STATE FINAL***   |  |  |
| ************************************** |    |              |    |      |    |                     |  |  |