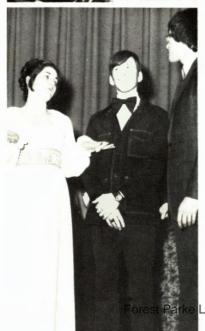

## "Flowers For Algeron"

## Pam Johnson

| FATHER           | DAVE ROGERS               |
|------------------|---------------------------|
| CHILD NORMA      | ANDREA WATTER             |
| MRS. FELDMAN     | LISA TURNER               |
| TEEN-AGE CHARLIE | GI CARLTON                |
| BERNICE          | DIANE STARR               |
| CONNIE           | LYNN PERRY                |
| CHAIRMAN         | LARRY WICKER              |
| MRS. MOONEY      | PATTI HARTE               |
| MRS. NEMUR       | MARLA MUSOLFF             |
| MR. HARVEY       | LARRY WICKER              |
| JACKIE WELBERG   | (LYNN PERRY) RENEE HARCUS |
| ANNE WELBERG     | LISA TURNER               |
| NORMA            | SUZY ROGERS               |
|                  |                           |