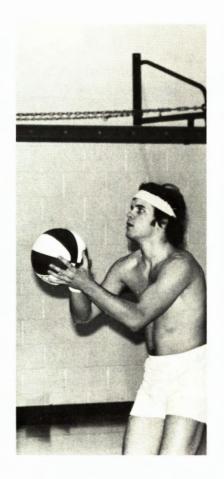

# Wrestling

Α.

В.

A. Senior Dave Seehase.

B. Senior Rick Tuttle.

Forest Parke Library and Archives: Qapital Sada District Libraries a short match.

D. Sophomore Dan Skinner on the mat.

# 1974

A. Senior Art Brokenshire.
B. Art Brokenshire with another pin.

FRONT ROW: A. Brokenshire, R. Frederick, R. Rennirt, D. Poufcas, B. Milbourn, M. Felice, SECOND ROW: Coach B. Benge, D. Skinner, M. Montgomery, J. Brubaker, R. Tuttle, D. Seehase, B. Omer, D. Ridenour, Coach Gary Smith. Forest Parke Library and Archives - Capital Area District Libraries

- A. Senior Roy Rennirt.
  B. Senior Bill Milbourn.
  C. Freshman Mike Feffeet Parke Library and Archives Capital Area District Libraries D. Senior Bill Milbourn on the mat.

A. Senior Mike Montgomery.
B. Dan Skinner in action.