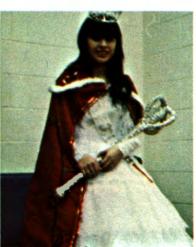

MARY JO SHAFFER
Basketball 9, 10, 11, 12; Choir 9, 10, 11, 12;
G.A.A. 10, 11, 12; Homecoming Committee 12;
Fall Homecoming Queen 12; Powder-Puff Football
11, 12; Tennis 11; Perfect Attendance 9.

TOM ALEN SHARP

# Fall Homecoming 1973

1973 Fall Homecoming Court: King and Queen: Bob Maxey and Mary Shaffer; Seniors: Art Brokenshire and Leri Covert; Juniors: Dallas Walters and Fran Robles; Sophomore: Jim Amthor and Sissy Bourne; FreshmerForest Parker is and Kratlay chilpsin. Capital Area District Libraries

# Queen: Mary Shaffer

Seniors: Leri Cover Forest Parke Library and Archives - Capital Area District Libraries And Art Brokenshire And Dallas Walters