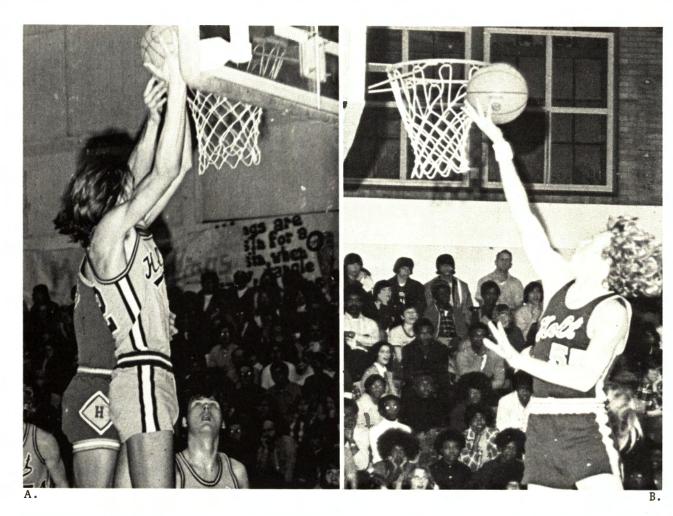

# 1973-74 Starters

- A.) Dick Seehase
- B.) Dan Briggs
- C.) Bill Mothersell

**Opposite Page** 

- A.) Jeff Tropf
- **B.) Bruce Cary**
- C.) Doug Burt