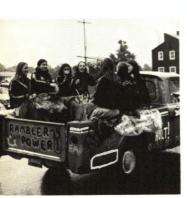

Many long hours were spent preparing floats but only one could win. First place went to seniors, followed by freshmen in second place, sophomores came in third and last place went to juniors.

Judged also was the loud mouth jug, won by sophomores.

## Seniors Come In First With Float

- A. Junior Float 4th place.
- B. Senior Float 1st place.
- C. Freshman Float 2nd place.
  Opposite Page
- A. Sophomore Float 3rd place.
- B. 1973 Fall Homecoming Court.