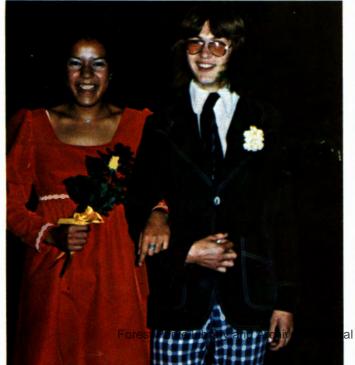

# Fall Homecoming 1973

1973 Fall Homecoming Court: King and Queen: Bob Maxey and Mary Shaffer; Seniors: Art Brokenshire and Leri Covert; Juniors: Dallas Walters and Fran Robles; Sophomore: Jim Amthor and Sissy Bourne; FreshmerForest Parker is and Kratlay chilpsin. Capital Area District Libraries

## Seniors Come In First With Float

- A. Junior Float 4th place.
- B. Senior Float 1st place.
- C. Freshman Float 2nd place.
  Opposite Page
- A. Sophomore Float 3rd place.
- B. 1973 Fall Homecoming Court.