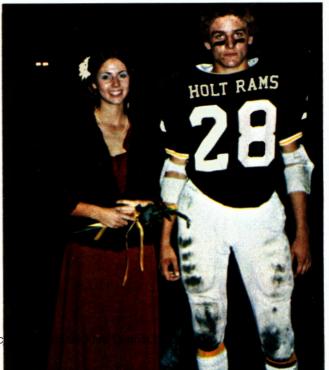

## Holt High School Holt, Michigan

Homecoming 1973 was almost spoiled by rain but our Rams defeated the LCC Cougars, 12-3.

During half time, 1972 homecoming King and Queen, Rocky Shaft and Gretchen Cheney crowned this year's King and Queen, Bob Maxey and Mary Shaffer.

# Fall Homecoming 1973

1973 Fall Homecoming Court: King and Queen: Bob Maxey and Mary Shaffer; Seniors: Art Brokenshire and Leri Covert; Juniors: Dallas Walters and Fran Robles; Sophomore: Jim Amthor and Sissy Bourne; FreshmerForest Parker is and Kratlay chilpsin. Capital Area District Libraries

# Queen: Mary Shaffer

Seniors: Leri Cover Forest Parke Library and Archives - Capital Area District Libraries And Art Brokenshire And Dallas Walters

# King: Bob Maxey

Sophomores: Sissy Bourne Freshmen: Kathy Gilpin And Jim Amthon And Steve Lubbers