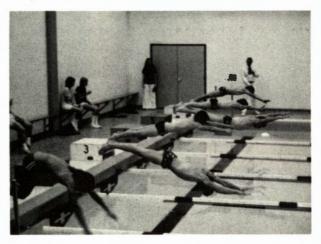

# Swimming 1974

Forest Parke Library and Archives - Capital Area District Libraries

В.

- A. Senior Mike June, one of the more serious guys on the team.
- B. Senior Mitch May, who had a very good year with the swim team.
- C. Senior Terry Kiersey watching a close meet.

## Opposite Page

- A. Looks like Coach Dave Shipman is going for a little swim!
- B. How was the water Coach?
- C. Members of the team help their Coach out.
- D. 1974 Swimming Team, Coach Dave Shipman.
- E. Junior Ryan Snoddy.