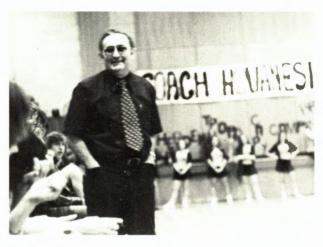

# Hovanesian For President!

Not only was 1974 the year of a 20-0 Perfect regular season, his 300th win, and his first trip to the state finals, it was also Coach Dan Hovanesian's first try in a Presidential Race. We're sorry to hear that Coach Hovanesian, and running mate Jack Crawford lost the race. But Mr. Hovanesian was chosen Class B Coach of the Year. (with no chance of Impeachment!) Congratulations and thanks for a great year!