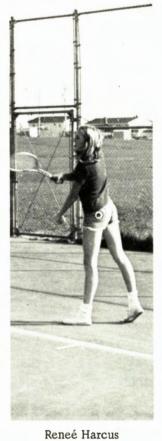

# **Tennis** 1974

E.

C.

Α.

В.

- A. Junior Mark Pentecost.
- B. Sophomore Bill Havens, 2 years on Varsity Team.
- C. Freshman Brad Pierce, playing first Doubles was a big help to the team in league play.
- D. 1974 Varsity Tennis Team. Coach Mr. Bill York.
- E. Senior Julie Donall, the only girl on the team, playing for years. Was a lot of help.
- A. Senior Dave Rogers, ready for the serve.
- B. Senior Jeff Tropf, played in the State Tournaments, and placed second in the Waverly Tournaments, and Regionals.
- C. Senior Dave Schewchuck, as a doubles player, went into the State Tournaments, and placed second in the Waverly Tournament and in Regional play.

BRADFORD TAYLOR HALL Cross Country 11, 12; Track 10, 11, 12.

VANETTA MARIE HAMILTON Foreign Language Club 9, 10; Honor Society 10, 11, 12; Top Three 9.

RENEE LYNN HARCUS Foreign Language Club 9, 10; G.A.A. 9, 10, 11; Graduation Usher 11; Homecoming Committee 9, 10, 11, 12; Junior Play 11; Pep Club 9, 10; Powder-Puff Football 12; Senior Play 12; Swimming 10; Tennis 12; Prom Usher 10; Prom Committee 10; Float Committee 9, 10, 11, 12; Pep Week Committee 9, 10, 11, 12; Winter Homecoming Court 12.