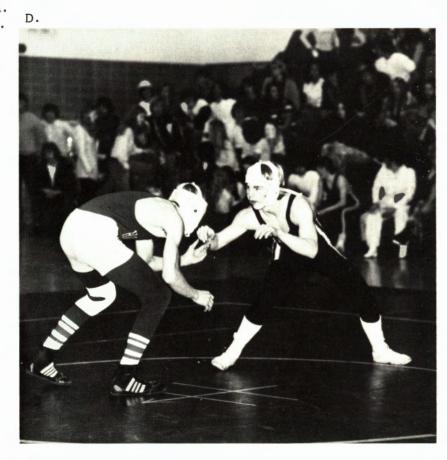

# Wrestling

Α.

В.

A. Senior Dave Seehase.

B. Senior Rick Tuttle.

Forest Parke Library and Archives: Qapital Sada District Libraries a short match.

D. Sophomore Dan Skinner on the mat.