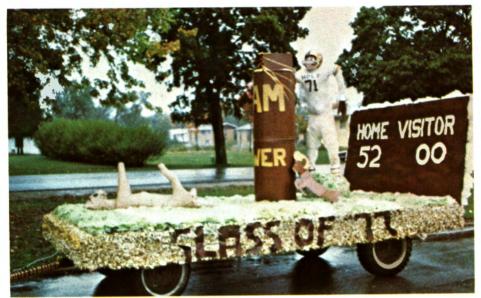

Many long hours were spent preparing floats but only one could win. First place went to seniors, followed by freshmen in second place, sophomores came in third and last place went to juniors.

Judged also was the loud mouth jug, won by sophomores.

## Seniors Come In First With Float

- A. Junior Float 4th place.
- B. Senior Float 1st place.
- C. Freshman Float 2nd place.
  Opposite Page
- A. Sophomore Float 3rd place.
- B. 1973 Fall Homecoming Court.