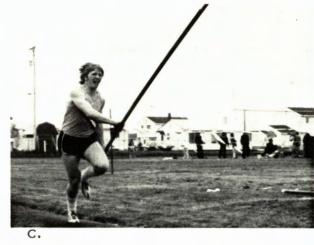

# **Track 1974**

Forest Parke Library and Archives - Capital Area District Libraries

- A. Senior Rick Tuttle set a new school record in the shot put.
- B. Holt High Varsity Track Team broke four records this year.
- C. Senior Dan Webb on the track.

Opposite Page

- A. Bruce Cary, Steve Dailey, Chuck Campbell, Dan Briggs set a new school time record in the Mile Relay and also 880 yard dash.
- B. Bill Cary set a new high jump record this year.
- C. Senior Mike Montgomery is our pole vaulter.
- D. Senior Steve Beehler does the long jump.
- E. Senior John Martin is our 2 mile runner.