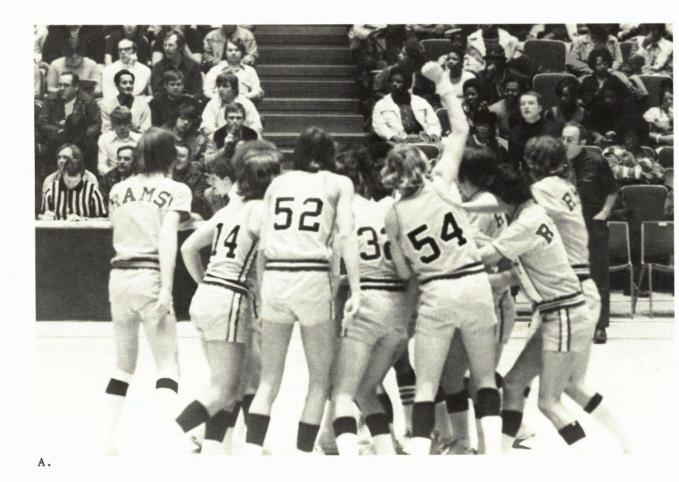

WinnersNeverQuit

Forest Parke Library and Archives - Capital Area District Libraries

- A. Start of Semi-Final Game against Reford St. Mary.
- B. Little Pep Talk, before the State Final at MSU.
- C. The Bus ride to Ann Arbor.

Opposite Page

- A. A lot of team spirit at Ann Arbor.
- B. As Coach Dan Hovanesian points out ''Winners Never Quit.''
- C. At Mt. Pleasant, Quarter Finals Jeff Tropf getting some help from Dr. Schaffer.