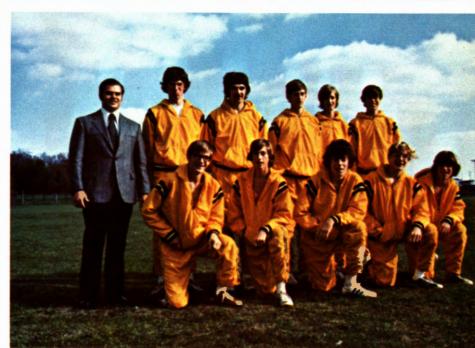

# J.V. Football

FRONT ROW: M. West, D. Jarrad, S. Spencer, J. Cushman, A. Dowell, D. Hagerman, D. Kneghtes, G. Edwards, R. Fredricks, SECOND ROW: J. Shebuski, R. Peterson, M. Hamilton, D. Green, J. Parker, D. Goodrich, J. Kneghtes, R. Weiler, S. Warner, D. Ridenour, LAST ROW: Coach Bode, J. Crisler, D. Hull, F. Jory, T. Mullins, J. Tropf, J. Heath, M. Wick, M. Welty, Coach Burgess, NOT PICTURED: J. Kosloski.