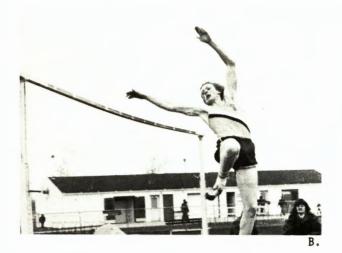

Opposite Page

- A. Bruce Cary, Steve Dailey, Chuck Campbell, Dan Briggs set a new school time record in the Mile Relay and also 880 yard dash.
- B. Bill Cary set a new high jump record this year.
- C. Senior Mike Montgomery is our pole vaulter.
- D. Senior Steve Beehler does the long jump.
- E. Senior John Martin is our 2 mile runner.