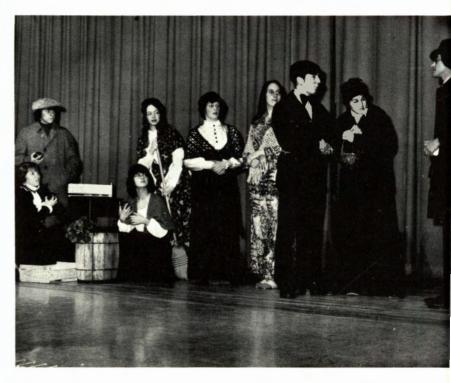

## "Oliver"

| FAGIN           | STEPHEN KANE      |
|-----------------|-------------------|
| NANCY           | LORNA BROCKWAY    |
| MR. BUMBLE      | RANDY WOLFE       |
| OLIVER          | BOB REUTTER       |
| ARTFUL DODGER   | JEFF BARKER       |
| BILL SIKES      | MIKE ALLEN        |
| MRS. CORNEY     | SUE DECKER        |
| BET             | KELLEY COVERT     |
| MR. BROWNLOW    | KURT SHANKS       |
| MR. SOWERBERRY  | MARK GOODWIN      |
| MRS. SOWERBERRY | LAUREY GASPERSOHN |
| NAOH CLAYPOLE   | ART BROKENSHIRE   |
| CHARLOTTE       | CHERIE WARD       |
| DR. GRIMWIG     | BRIAN LAKE        |
|                 |                   |