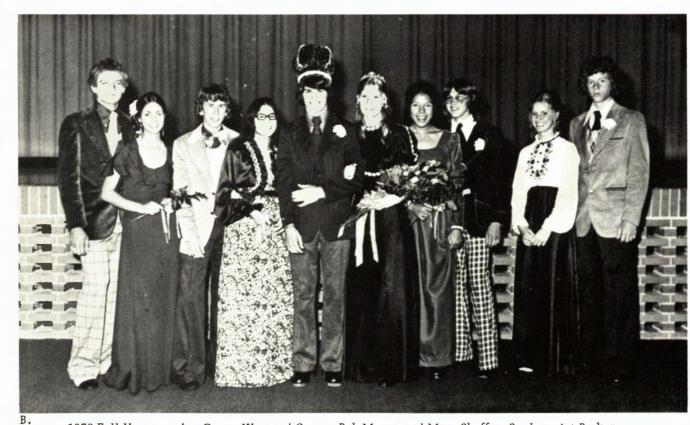

# Winter Homecoming 1974

1974 Winter Homecoming Court: BACK ROW: Doug Bart, Dick Seehase, Rick Tuttle King, Jeff Tropf, Art Brokenshire, Dave Seehase, Billy Motherselland Rolling WC Berky Apartment in the Smith, Princess, Candy Stewart, Queen, Kathy O Brien, Princess, Debbie Scarmarcia, Renee Harcus, Kandy Brown.

# Queen: Kathy O'Brien

Becky Barnard And Doug Burt Kandy and Archives - Capital Area District Library and And Bill Mothersell

# King: Jeff Tropf

Renee Harcus And Michelle Smith And Forest Parke Library and Archives - Capital Area District Libraries Dave Seehase