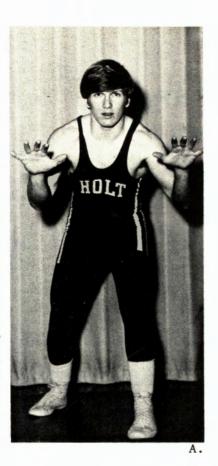

# 1974

A. Senior Art Brokenshire.
B. Art Brokenshire with another pin.

FRONT ROW: A. Brokenshire, R. Frederick, R. Rennirt, D. Poufcas, B. Milbourn, M. Felice, SECOND ROW: Coach B. Benge, D. Skinner, M. Montgomery, J. Brubaker, R. Tuttle, D. Seehase, B. Omer, D. Ridenour, Coach Gary Smith. Forest Parke Library and Archives - Capital Area District Libraries