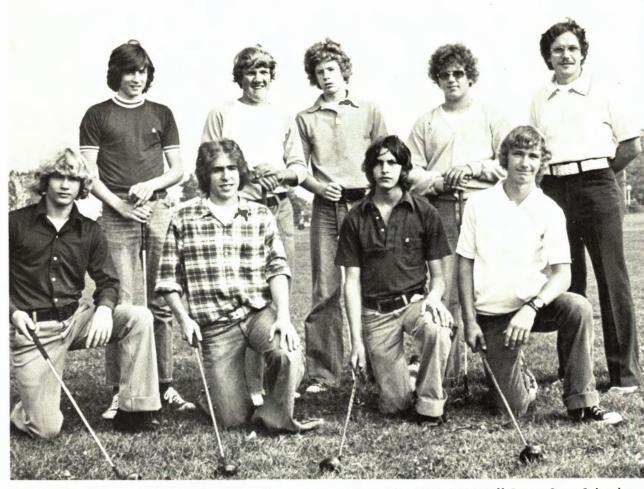

JEFFREY DAVID CRUM Band 9, 10, 11, 12; Football 9; Golf 10, 11, 12; Key Club 9, 10, 11, 12; Clerical Assist. 12; Pep Band 10, 11, 12; Solo Ensemble 11, 12.

MARJORIE ELIZABETH CURNOW Choir 9, 10, 11, 12; Foreign Language Club 11, 12; Future Homemakers of America 10; Musical 12; Pep Club 10; Y.M.C.A. Softball 9, 10, 11, 12.