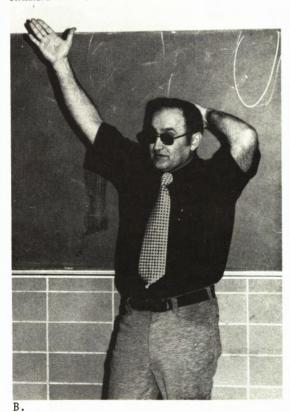

Opposite Page

- A. A lot of team spirit at Ann Arbor.
- B. As Coach Dan Hovanesian points out ''Winners Never Quit.''
- C. At Mt. Pleasant, Quarter Finals Jeff Tropf getting some help from Dr. Schaffer.