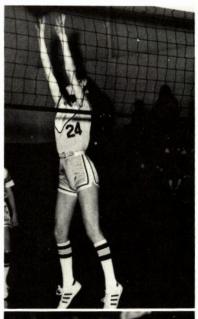

# Girl's Volleyball Coach Patty Somers

## Varsity Team

STANDING: Coach Patty Sommers, J. Matthyssen, J. Harris, T. Heath, J. Guenther, M. Shaffer, G. Ranshaw, L. Chaffee, KNEELING: N. Dieta, C. Heath, C. Cahill, S. Weilock.

## JV Team

STANDING: K. Memro, C. Dossette, S. Pierce, S. Montgomery, R. Palmer, S. Klaver, T. Cordes, J. Goodwin, KNEELING: T. Hutchisone of Parkers of Capital Area District Libraries

Shannon Lindsey

Kim Hoffman

Kris Cahill

FRONT ROW: P. Oakes, T. Hawkins, R. Towsley, G. Hunt, C. Paddock, SECOND ROW: K. Hoffman, D. Brooks, K. Cahill, S. Lindsey, D. Lundberg, L. Hoopingarner, Coach Bill York, E. Scott, M. Ney, R. Harcus, S. Becker, J. Lindsey, Parke Library and Archives - Capital Area District Libraries