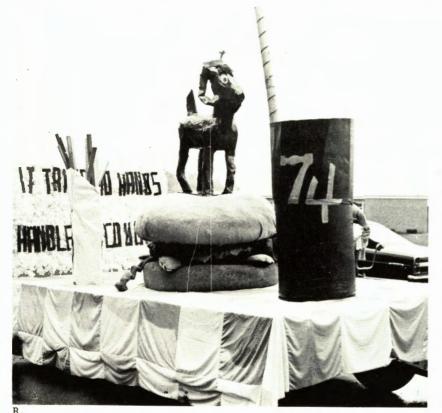

Many long hours were spent preparing floats but only one could win. First place went to seniors, followed by freshmen in second place, sophomores came in third and last place went to juniors.

Judged also was the loud mouth jug, won by sophomores.

## Seniors Come In First With Float

- A. Junior Float 4th place.
- B. Senior Float 1st place.
- C. Freshman Float 2nd place.
  Opposite Page
- A. Sophomore Float 3rd place.
- B. 1973 Fall Homecoming Court.