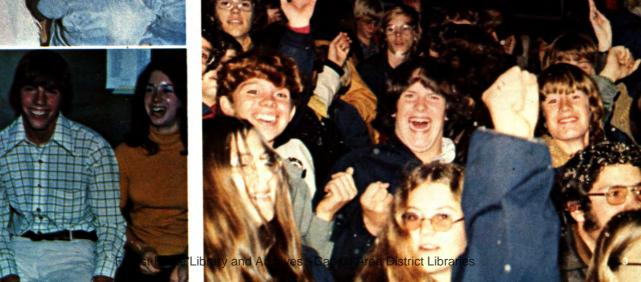

## Holt High School Holt, Michigan

Homecoming 1973 was almost spoiled by rain but our Rams defeated the LCC Cougars, 12-3.

During half time, 1972 homecoming King and Queen, Rocky Shaft and Gretchen Cheney crowned this year's King and Queen, Bob Maxey and Mary Shaffer.

Also announced at half time was Senior Court, Art Brokenshire and Leri Covert, Junior Court, Dallas Walters and Fran Robles, Sophomore Court, Jim Amthor and Cissy Bourne, and Freshman Court Steve Lubbers and Kathy Gilpen.

Many long hours were spent preparing floats but only one could win. First place went to seniors, followed by freshmen in second place, sophomores came in third and last place went to juniors.

Judged also was the loud mouth jug, won by sophomores.

## Fall Homecoming 1973