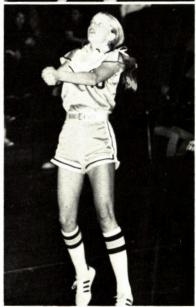

# Girl's Volleyball Coach Patty Somers

## Varsity Team

STANDING: Coach Patty Sommers, J. Matthyssen, J. Harris, T. Heath, J. Guenther, M. Shaffer, G. Ranshaw, L. Chaffee, KNEELING: N. Dieta, C. Heath, C. Cahill, S. Weilock.

## JV Team

STANDING: K. Memro, C. Dossette, S. Pierce, S. Montgomery, R. Palmer, S. Klaver, T. Cordes, J. Goodwin, KNEELING: T. Hutchisone of Parkers of Capital Area District Libraries

Shannon Lindsey

Kim Hoffman

Kris Cahill

FRONT ROW: P. Oakes, T. Hawkins, R. Towsley, G. Hunt, C. Paddock, SECOND ROW: K. Hoffman, D. Brooks, K. Cahill, S. Lindsey, D. Lundberg, L. Hoopingarner, Coach Bill York, E. Scott, M. Ney, R. Harcus, S. Becker, J. Lindsey, Parke Library and Archives - Capital Area District Libraries