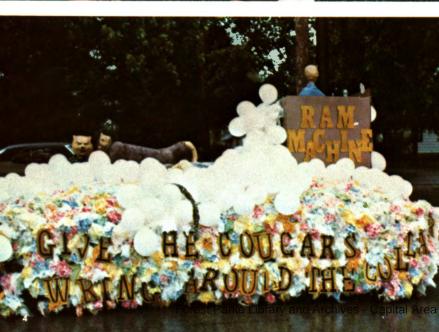

Many long hours were spent preparing floats but only one could win. First place went to seniors, followed by freshmen in second place, sophomores came in third and last place went to juniors.

Judged also was the loud mouth jug, won by sophomores.

## Seniors Come In First With Float

- A. Junior Float 4th place.
- B. Senior Float 1st place.
- C. Freshman Float 2nd place.
  Opposite Page
- A. Sophomore Float 3rd place.
- B. 1973 Fall Homecoming Court.