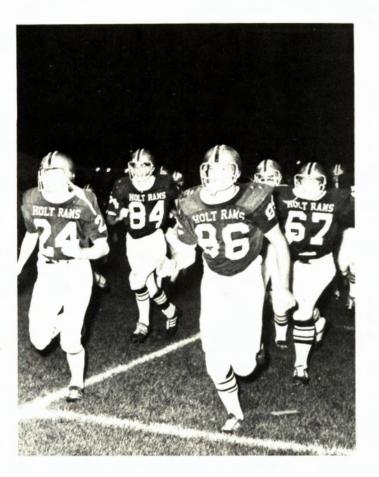

# Football 1973

Forest Parke Library and Archives - Capital Area District Libraries

FRONT ROW: C. Campbell, B. Maxey, S. McAlvey, M. Thorton, C. Hildenbrand, G. Beasley, D. Roberts, T. Burgess, R. Merriott, 2nd ROW: J. Casler, T. Quinn, M. Montgomery, R. Snoddy, S. Riviera, R. Alderman, B. Reid, T. Shaver, D. Shewchuck, D. Briggs, Manager D. Knabenshue, Coach D. Briggs, 3rd ROW: D. Seehase, R. Acker, J. Campbell, E. Weadley, C. Ross, J. Wise, R. Klieman, R. Tuttle, J. Woolston, 4th ROW: D. Earnst, W. Hannig, D. Seehase, M. Smith, J. Amother, D. Burt, V. Vowels, B. Purdy.

# Season '74

| HOLT | 0  | GRAND LEDGE  | 7  |
|------|----|--------------|----|
| HOLT | 20 | OKEMOS       | 0  |
| HOLT | 12 | ST. JOHNS    | 21 |
| HOLT | 12 | MASON        | 0  |
| HOLT | 12 | L.C.C.       | 3  |
| HOLT | 8  | HASLETT      | 20 |
| HOLT | 42 | HOWELL       | 0  |
| HOLT | 14 | EATON RAPIDS | 20 |
| HOLT | 20 | WAVERLY      | 16 |
|      |    |              |    |