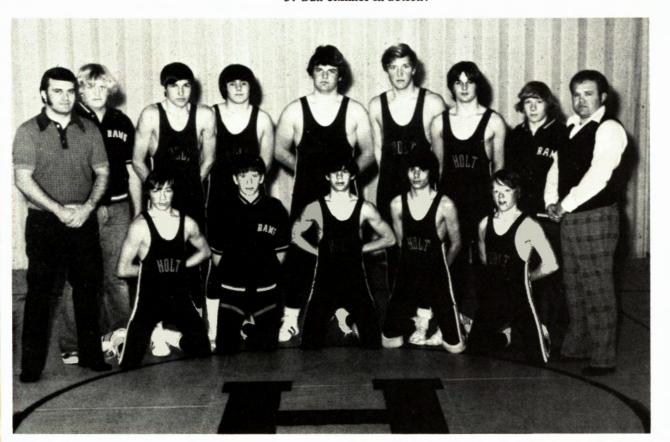

# 1974

A. Senior Art Brokenshire.
B. Art Brokenshire with another pin.

FRONT ROW: A. Brokenshire, R. Frederick, R. Rennirt, D. Poufcas, B. Milbourn, M. Felice, SECOND ROW: Coach B. Benge, D. Skinner, M. Montgomery, J. Brubaker, R. Tuttle, D. Seehase, B. Omer, D. Ridenour, Coach Gary Smith. Forest Parke Library and Archives - Capital Area District Libraries