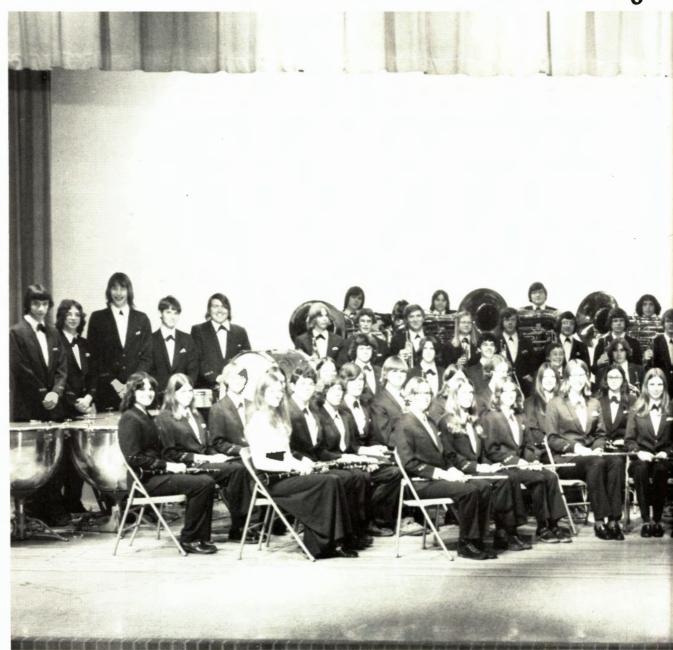

# **School Band**

## Mr. Gerald Winters

# Holt's Greatest Pep Band Ever!

This year's Pep Band was the best Holt has ever seen. We'd like you to know your hard work and time was really appreciated!