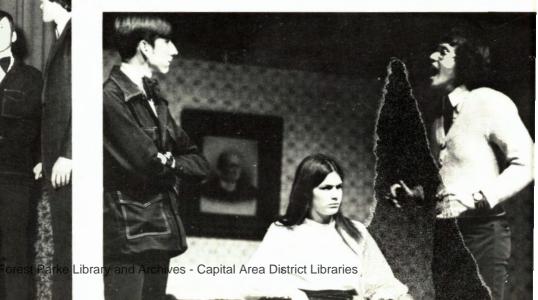

## Junior Class Of

## Directed By

| ELIZA DOOLITTLE         | LORI CHAFFEE      |
|-------------------------|-------------------|
| PROFESSOR HENRY HIGGINS | MARK GOODWIN      |
| COLONEL PICKERING       | KURT SHANKS       |
| MRS. PEARCE             | KAREN KITCHEL     |
| MRS. HIGGINS            | SHARON WILLIAMS   |
| ALFRED DOOLITTLE        | STEVE CAPPS       |
| MRS. EYNSFORD HILL      | INGRID CROSS      |
| FREDDY EYNSFORD HILL    | DAN COMBS         |
| CLARA EYNSFORD HILL     | DEBBIE BROOKS     |
| NEPOMMUCK               | TERRY BOYER       |
| HOSTESS                 | CAROL DRAVENSTATT |
| SARCASTIC BYSTANDER     | MIKE HAMELIN      |
| BYSTANDER               | COLLEEN REYNOLDS  |
|                         |                   |

## Presents "Pygmalion"