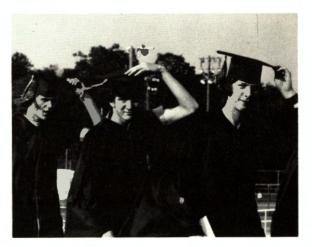

dson



#### Social Studies

Mr. Charles Green

Mrs. Dorene Halverson

Mr. Pete Kressler

Mr. Dave Fink

Mrs. Vonalea Kitz-

man

Mr. Jerry Woolston

Mr. Dan Hovanesian

Mr. Jerry Gillett



#### **Counselors**

Mrs. Baker Mr. Williams



Mr. Snook

**Secretaries** 



Mrs. Sanderson







Mrs. Galka

Mrs. Cornelius

Mrs. Turner







Mrs. Gibbs

Mrs. Wallace
Forest Parke Library and Archives - Capital Area Dist**Library** Mrs. Marvin

Mrs. Snook



#### Cooks

Mrs. Curnow

Mrs. Fores

Mrs. Smith

Mrs. Root

Mrs. Wheilock

Mrs. Gross

Mrs. Perkins

Mrs. Whitehill

Mrs. Grachow

Mrs. Landfair

Mrs. Thornton



#### **Custodians**

Fred Spalding James Jones Mike Angell Dick Ribby Brook Bolley Pete Coknougher



Brent Bradshaw













Teachers
Candids





## The Seniors Of '74















Forest Parke Library and Archives - Capital Area District Libraries

# Commencement 1974













## Meet the '74 Omega. Compact Olds-at a compact price.



Omega's the little car with big-car thinking built in. Inside, there's room to stretch. And because its wheelbase is longer and its tread wider than that of some smaller compacts, you notice the difference in the way it handles on the road. Solid. Smooth. Quiet.

Being an Olds, Omega also has the nice touches you'll like. Soft-grip steering wheel. Plush, cut-pile carpet. "Wet-look" vinyl trim. Chrome where it counts. And underneath the hood, a smooth-running, six-cylinder engine—standard.

Your Omega can be a coupe, sedan or hatchback. You can keep it basic, or spice it

up with a sporty S
package and a
Rocket V8. Either
wa