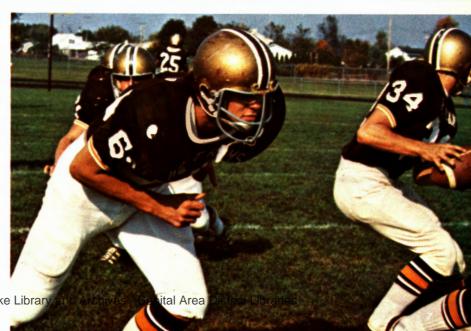

# Football 1973

Forest Parke Library and Archives - Capital Area District Libraries

FRONT ROW: C. Campbell, B. Maxey, S. McAlvey, M. Thorton, C. Hildenbrand, G. Beasley, D. Roberts, T. Burgess, R. Merriott, 2nd ROW: J. Casler, T. Quinn, M. Montgomery, R. Snoddy, S. Riviera, R. Alderman, B. Reid, T. Shaver, D. Shewchuck, D. Briggs, Manager D. Knabenshue, Coach D. Briggs, 3rd ROW: D. Seehase, R. Acker, J. Campbell, E. Weadley, C. Ross, J. Wise, R. Klieman, R. Tuttle, J. Woolston, 4th ROW: D. Earnst, W. Hannig, D. Seehase, M. Smith, J. Amother, D. Burt, V. Vowels, B. Purdy.