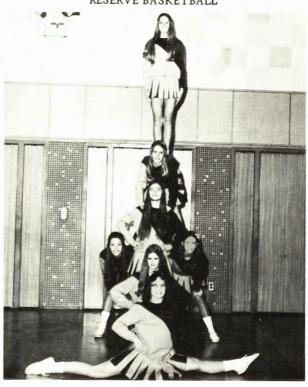

## **Cheerleaders In Action**

RESERVE FOOTBALL

RESERVE BASKETBALL

Forest Parke Library and Archives - Capital Area District Libraries