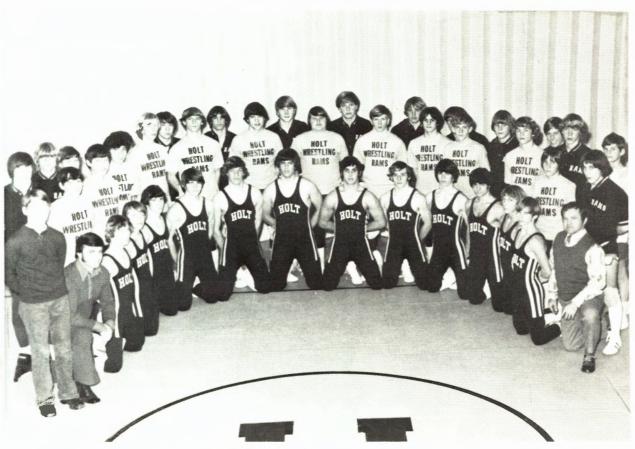

- A. Senior Tom Brown 3 year letter winner.
- B. Senior Norm Fudge goes to State Competition.C. Senior Rocky Shaft on the mat in action.
- D. Coach Gary Smith watching his team.

Holt's 1973 Wrestling Teams.