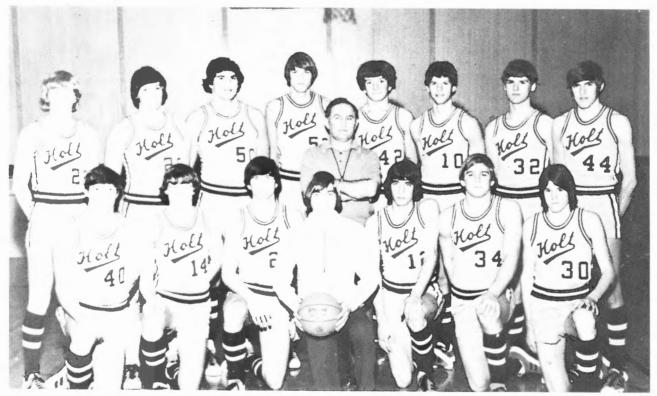

### FOOTBALL 1973

Number of the second se

5

-

Forest Parke Library and Archives - Capital Area District

First row, left to right: J. Buckley, R. Shaft, T. Doerr, T. Snyder, B. Purdy, S. Anderson, D. Seehase. Second row: B. Maxey, N. Fudge, T. Reich, R. Tuttle, E. Montague, M. Montgomery, V. Vowels, S. Rivera. Third row: Erine Houghton, M. Montgomery, T. Brown, J. Wise, C. Ross, D. Shewchuck, D. Burt, B. Lindsay, C. Hildenbrand, R. Alderman, E. Wedley. Fourth row: M. Smith, B. Darbor, R. Kleiman, J. Kniivila, J. Tropf, D. Briggs, M. Tuttle, D. Seehase. Forest Parke Library and Archives - Capital Area District Libraries

## 1 st In Capital Circuit 4th In State

Forest Parke Library and Archives - Capital Area District Libraries

#### 1973 SEASON

| 20 | Michigan Center  | 0 |
|----|------------------|---|
| 6  | Okemos           | 0 |
| 26 | St. Johns        | 0 |
| 14 | Mason            | 0 |
| 14 | Catholic Central | 0 |
| 16 | Haslett          | 0 |
| 25 | Howell           | 0 |
| 21 | Eaton Rapids     | 0 |