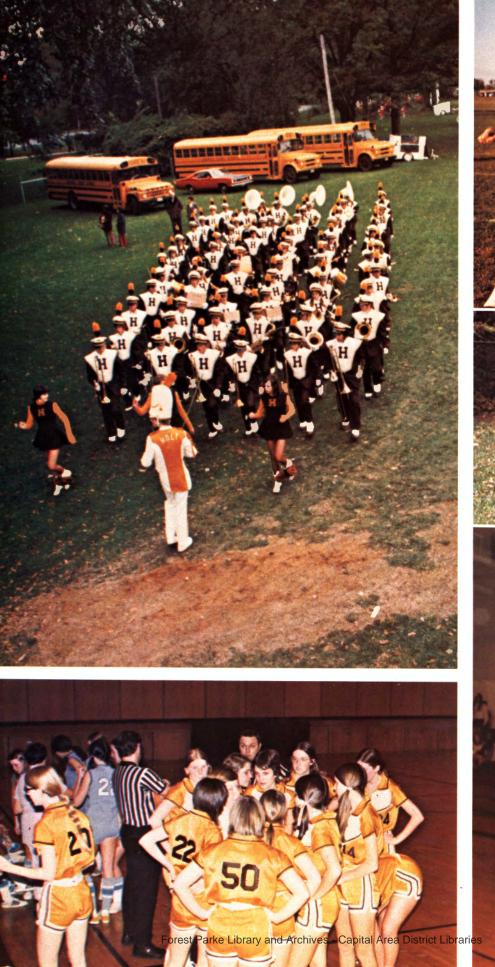

### FOOTBALL 1973

Number of the second se

5

-

Forest Parke Library and Archives - Capital Area District

First row, left to right: J. Buckley, R. Shaft, T. Doerr, T. Snyder, B. Purdy, S. Anderson, D. Seehase. Second row: B. Maxey, N. Fudge, T. Reich, R. Tuttle, E. Montague, M. Montgomery, V. Vowels, S. Rivera. Third row: Erine Houghton, M. Montgomery, T. Brown, J. Wise, C. Ross, D. Shewchuck, D. Burt, B. Lindsay, C. Hildenbrand, R. Alderman, E. Wedley. Fourth row: M. Smith, B. Darbor, R. Kleiman, J. Kniivila, J. Tropf, D. Briggs, M. Tuttle, D. Seehase. Forest Parke Library and Archives - Capital Area District Libraries

## 1 st In Capital Circuit 4th In State

Forest Parke Library and Archives - Capital Area District Libraries