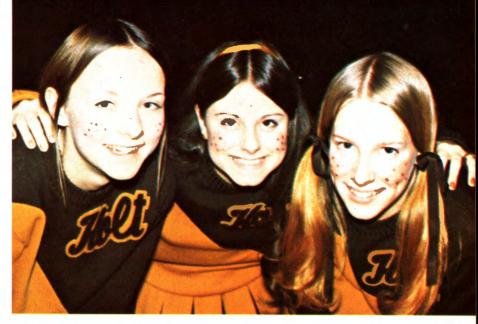

# Do Not Take From This Room

# RAMPAGES 1972-73

# Holt High School Holt, Michigan













Seniors Underclassmen Sports Activities Faculty Advertising











































Library and Archives - Capital Area District Librarie





Forest Parke Library and Archives - Capital Area District Libraries

### In Dedication

To Mr. Darold Briggs for his eight years as coach of the Holt Rams football team. The last three teams were Capital Circuit Champions. This year's team was unbeaten, unscored upon and finished number four in the State.

Mr. Briggs attended Central Michigan University, graduating with a Bachelor of Science degree in 1957. He started his coaching career at Pittsford High School in Pittsford, Michigan, where he was football coach, basketball and track coach and athletic director of the school. He came to Holt in 1964.

The 1973 Rampages staff is very proud to be dedicating this yearbook to a person who has spent so much time and effort helpin