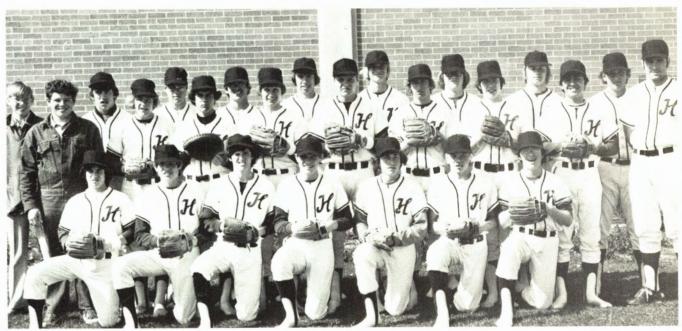

Forest Parke Library and Archives - Capital Area District Libraries

- A: Senior Jim Kniivila, our great pitcher.
- B. Dick Seehase watches a great hit.
- C. Holt's Varsity Baseball Team.
  - (opposite page)
- A. Cooch Johnson watches on.
- B. Junior Vaughn Vowels is on his way home?
- C. Senior players: J. Kniivila, B. LaFond, D. Helms, R. Shaft.
- D. Junior Doug Burt hits a nice one.

Front row: S. Riviera, M. Thorton, B. LaFond, B. Knuth, C. Ross, B. Maxey, R. Shaft, J. Duling. Second row: Coach Johnson, B. Purdy, R. Sweet, D. Seehase, J. Kniivila, D. Seehase, D. Burt, V. Vowels, D. Helms, Manager J. Christensen.

### Baseball 1973

- A. Junior Vaughn Vowels watches cautiously.
- B. Junior Randy Sweet waits for the pitch.
- C. Junior Bruce Purdy waits for the hit.
- D. Junior Bob Maxey displays his sign language.