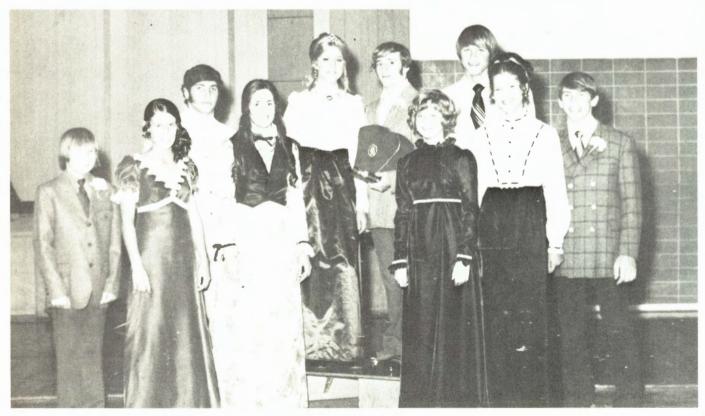

# Winter Homecoming 1973

₿.

KING AND QUEEN: Jim Buckley and Nancy Bauer, left to right: Rich Swindlehurst and Diane Gee, Barry Wall and Kathee Adams, Scott Hummel and Debbie Eddy, Shawn Brown and Krista Bogard. Forest Parke Library and Archives - Capital Area District Libraries