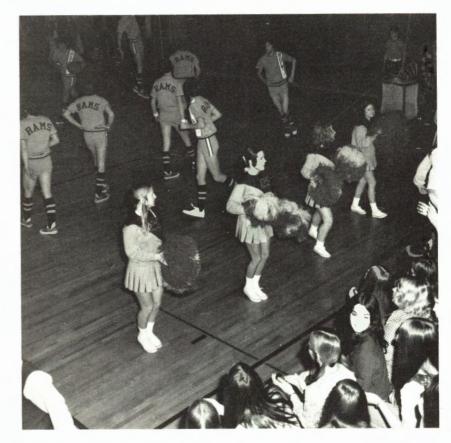

## **Powder-Puff** Football

- A. Senior Cheerleaders
- B. Senior Team, Coach Miss Johnson

#### **Opposite Page**

- A. Junior Quarterback Julie Donall
  B. Julie Donall says, "What??"
  C. Senior Quarterback Vickie Reitz
- **D.** Junior Cheerleaders
- E. Junior Team, Coaches Mr. and Mrs. Lowell Ranshaw.