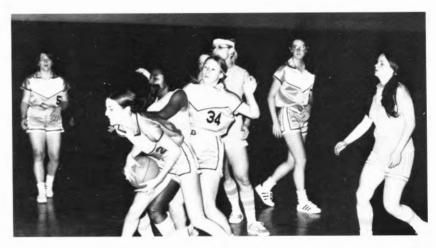

Girls' **Basketball** 

## Girls Finish Second In The League

Kneeling: L. Chaffee, J. Harris, J. Pearce, S. Wielock, N. Dietz. Standing: M. Smith, T. Heath, G. Ranshaw, M. Shaffer, Coach Miss Jean Johnson, C. Murphy, D. Lubbers, M. Shaffer, J. Donall.