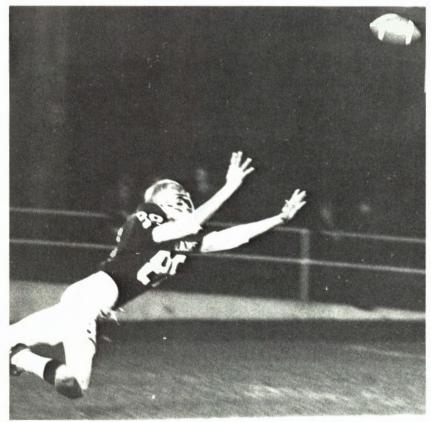

### FOOTBALL 1973

Number of the second se

5

-

Forest Parke Library and Archives - Capital Area District

First row, left to right: J. Buckley, R. Shaft, T. Doerr, T. Snyder, B. Purdy, S. Anderson, D. Seehase. Second row: B. Maxey, N. Fudge, T. Reich, R. Tuttle, E. Montague, M. Montgomery, V. Vowels, S. Rivera. Third row: Erine Houghton, M. Montgomery, T. Brown, J. Wise, C. Ross, D. Shewchuck, D. Burt, B. Lindsay, C. Hildenbrand, R. Alderman, E. Wedley. Fourth row: M. Smith, B. Darbor, R. Kleiman, J. Kniivila, J. Tropf, D. Briggs, M. Tuttle, D. Seehase. Forest Parke Library and Archives - Capital Area District Libraries

## 1 st In Capital Circuit 4th In State

Forest Parke Library and Archives - Capital Area District Libraries