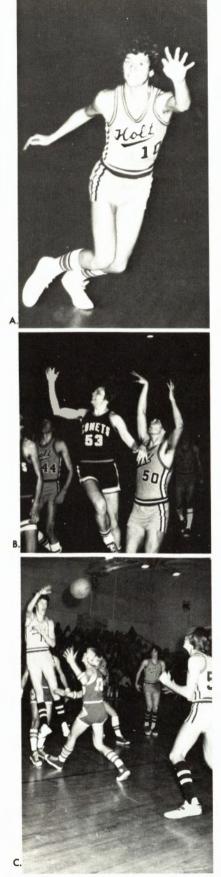

- A. Senior Rich Swindlehurst says Hil
- B. Senior Jim Buckley takes a shot
- C. Senior Rich Swindlehurst in action
- D. Junior Jeff Tropf takes a free throw
- E. Senior Guards Tom Meredith, and Scott Hummel.

- A. Junior Dan Briggs goes up for two more.
- B. Junior Jeff Tropf, goes up for another basket, breaking the school record, making 45 pt. in one game.
  C. Coach Dan Hovanesian, and J. V. Coach
- Jack Crawford.

- A. Senior Guard, Scott Hummel
- B. Junior Rick Tuttle

D

- C. Junior Jeff Tropf D. Senior Jim Kniivila E. Before Jim Buckley

- A. Beginning of the Homecoming game against Haslett.
  B. After Jim Buckley.
  C. Scott Hummel tries for two more, Rich Swindlehurst, Jeff Tropf, and Tom Merideth look on.