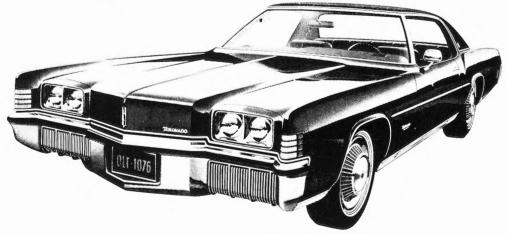

## **Oldsmobile**. For the 75th year in a row: a step ahead

The first company organized specifically to produce automobiles on a quantity basis.

The first fully automatic transmission drove an Oldsmobile. The first high-performance Rocket V-8 engine powered an Oldsmobile.

Innovations at Oldsmobile are not merely traditional; they have become a way of life. And 1972 is no exception.

This year, we introduced new front bumpers on the Olds 98, Delta 88 and the Custom Cruiser station wagon. These bumpers absorb minor impacts-they flex, then return to position. A feature befitting America's first car maker to celebrate its 75th Anniversary. We've made the Toronado even more distinctive, with

subtle changes in its design.

We changed the grille on our Cutlass Supreme, but maintained the standard touches like a front center armrest and wood-grain vinyl paneling.

Our Rocket V-8 engines are designed to perform well, even on no-lead, low-lead or regular gasolines.

And each Oldsmobile comes equipped with all of the standard GM safety features.

Changes, modifications, improvements and good sound automotive ideas like these have kept Oldsmobile a step ahead for 75 years. A good place to be.