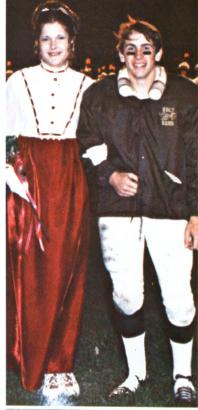

# Fall Homecoming 1972

LIE MININGS HAVE BEN HUN BIT.

A.

B.

KING AND QUEEN: Rocky Shaft and Gretchen Sheney, Seniors: Pam Lamax and Tom Brown, Juniors: Patti Harte and Jeff Trapf. Sophomores: Carol Wagner and Rod Alderman. Freshmen: Judy Sabating and Brad Johnson.

- A. Junior Floot, 2nd. Place
- B. Freshman Float, 1st Place
- C. Sophomore Float, 4th Place
  - Opposite page
- A. Senior Float, 3rd Place
- B. 1972 Homecoming Court

# Queen: Gretchen Cheney

106 Seniors: Pam Lomestanck DimaBrown Archives - Capital Alen District Piblish Harte and Jeff Tropf

# King: Rocky Shaft

Sophomores: Carol Wagner and Rod Alderman Freshmen: Judy Sabatino and Brad Johnson Forest Parke Library and Archives - Capital Area District Libraries