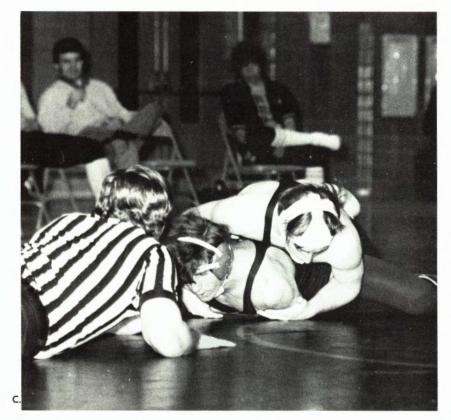

- A. Senior Tom Brown 3 year letter winner.
- B. Senior Norm Fudge goes to State Competition.C. Senior Rocky Shaft on the mat in action.
- D. Coach Gary Smith watching his team.

Holt's 1973 Wrestling Teams.

Holt's wrestlers at one of their harder practices.

Α.

- C.
- A. Junior Dave Seehase does well in his first year of wrestling.
- B. Senior Rocky Shaft in one of his last times on the mat.
- C. Senior Tom Brown, a wrestler for 4 years has contributed a lot to the team.

- A. Junior Bill Milbourn after one of his victories.B. Junior Bill Milbourn in action.
- C. Senior Rocky Shoft went on to Stote Competition.D. Senior Gary Granger, a newcomer in his Senior year.

.