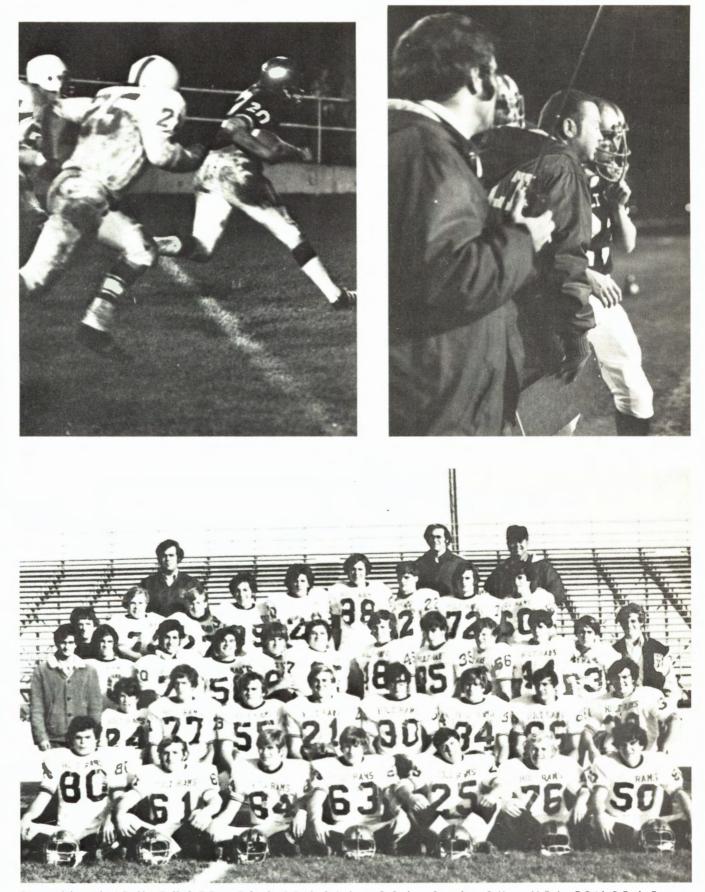

### FOOTBALL 1973

Number of the second se

5

-

Forest Parke Library and Archives - Capital Area District

First row, left to right: J. Buckley, R. Shaft, T. Doerr, T. Snyder, B. Purdy, S. Anderson, D. Seehase. Second row: B. Maxey, N. Fudge, T. Reich, R. Tuttle, E. Montague, M. Montgomery, V. Vowels, S. Rivera. Third row: Erine Houghton, M. Montgomery, T. Brown, J. Wise, C. Ross, D. Shewchuck, D. Burt, B. Lindsay, C. Hildenbrand, R. Alderman, E. Wedley. Fourth row: M. Smith, B. Darbor, R. Kleiman, J. Kniivila, J. Tropf, D. Briggs, M. Tuttle, D. Seehase. Forest Parke Library and Archives - Capital Area District Libraries

## 1 st In Capital Circuit 4th In State

Forest Parke Library and Archives - Capital Area District Libraries

#### 1973 SEASON

| 20 | Michigan Center  | 0 |
|----|------------------|---|
| 6  | Okemos           | 0 |
| 26 | St. Johns        | 0 |
| 14 | Mason            | 0 |
| 14 | Catholic Central | 0 |
| 16 | Haslett          | 0 |
| 25 | Howell           | 0 |
| 21 | Eaton Rapids     | 0 |