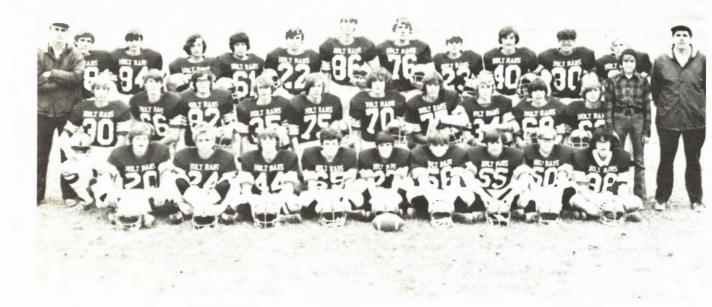

### FOOTBALL 1973

Number of the second se

5

-

Forest Parke Library and Archives - Capital Area District

First row, left to right: J. Buckley, R. Shaft, T. Doerr, T. Snyder, B. Purdy, S. Anderson, D. Seehase. Second row: B. Maxey, N. Fudge, T. Reich, R. Tuttle, E. Montague, M. Montgomery, V. Vowels, S. Rivera. Third row: Erine Houghton, M. Montgomery, T. Brown, J. Wise, C. Ross, D. Shewchuck, D. Burt, B. Lindsay, C. Hildenbrand, R. Alderman, E. Wedley. Fourth row: M. Smith, B. Darbor, R. Kleiman, J. Kniivila, J. Tropf, D. Briggs, M. Tuttle, D. Seehase. Forest Parke Library and Archives - Capital Area District Libraries

## 1 st In Capital Circuit 4th In State

Forest Parke Library and Archives - Capital Area District Libraries

#### 1973 SEASON

| 20 | Michigan Center  | 0 |
|----|------------------|---|
| 6  | Okemos           | 0 |
| 26 | St. Johns        | 0 |
| 14 | Mason            | 0 |
| 14 | Catholic Central | 0 |
| 16 | Haslett          | 0 |
| 25 | Howell           | 0 |
| 21 | Eaton Rapids     | 0 |