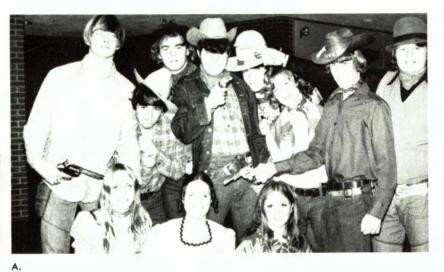

# Fall Homecoming 1972

LIE MININGS HAVE BEN HUN BIT.

A.

B.

KING AND QUEEN: Rocky Shaft and Gretchen Sheney, Seniors: Pam Lamax and Tom Brown, Juniors: Patti Harte and Jeff Trapf. Sophomores: Carol Wagner and Rod Alderman. Freshmen: Judy Sabating and Brad Johnson.

- A. Junior Floot, 2nd. Place
- B. Freshman Float, 1st Place
- C. Sophomore Float, 4th Place
  - Opposite page
- A. Senior Float, 3rd Place
- B. 1972 Homecoming Court