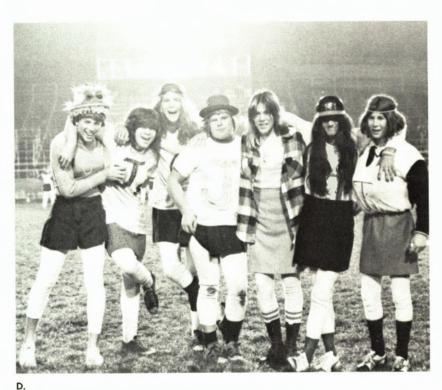

## **Powder-Puff** Football

- A. Senior Cheerleaders
- B. Senior Team, Coach Miss Johnson

#### **Opposite Page**

- A. Junior Quarterback Julie Donall
  B. Julie Donall says, "What??"
  C. Senior Quarterback Vickie Reitz
- **D.** Junior Cheerleaders
- E. Junior Team, Coaches Mr. and Mrs. Lowell Ranshaw.