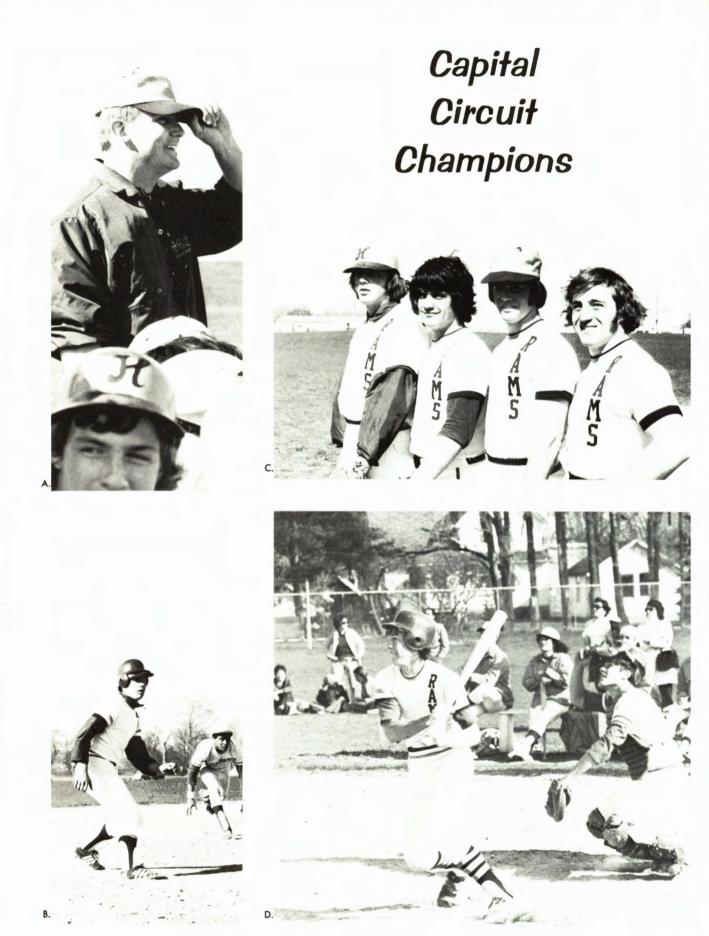

## 1 st In Capital Circuit 4th In State

Forest Parke Library and Archives - Capital Area District Libraries

#### 1973 SEASON

| 20 | Michigan Center  | 0 |
|----|------------------|---|
| 6  | Okemos           | 0 |
| 26 | St. Johns        | 0 |
| 14 | Mason            | 0 |
| 14 | Catholic Central | 0 |
| 16 | Haslett          | 0 |
| 25 | Howell           | 0 |
| 21 | Eaton Rapids     | 0 |

TOM MEREDITH

# **Senior Players**

BARRY WALFOREST Parke Library and Archivesiu Manital Area District Libraries JIM KNIIVILA