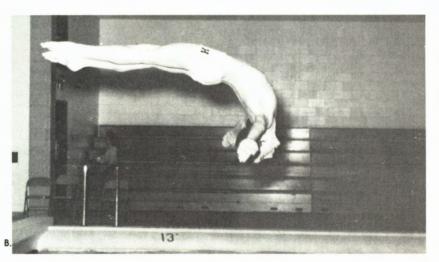

## 1973 Holt Swimming Team

C.

A.

- (opposite page) A. Coach Dave Shipman gives helpful tips. B. Senior Randy Lynn in action.
- C. Senior Bob Hoadley is one of our better swimmers.
- D. Coach Shipman and team members, Mike June, Steve Beehler, and Randy Lynn.
- A. Junior Steve Beehler sets new record in 100 Backstroke.
- B. Sophomore Jeff Watson sets new record in diving.
- C. 1973 Varsity Swimming Team.