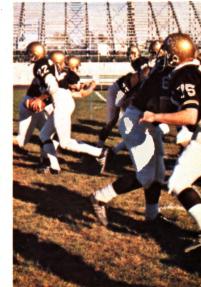

### FOOTBALL 1973

Number of the second se

5

-

Forest Parke Library and Archives - Capital Area District

First row, left to right: J. Buckley, R. Shaft, T. Doerr, T. Snyder, B. Purdy, S. Anderson, D. Seehase. Second row: B. Maxey, N. Fudge, T. Reich, R. Tuttle, E. Montague, M. Montgomery, V. Vowels, S. Rivera. Third row: Erine Houghton, M. Montgomery, T. Brown, J. Wise, C. Ross, D. Shewchuck, D. Burt, B. Lindsay, C. Hildenbrand, R. Alderman, E. Wedley. Fourth row: M. Smith, B. Darbor, R. Kleiman, J. Kniivila, J. Tropf, D. Briggs, M. Tuttle, D. Seehase. Forest Parke Library and Archives - Capital Area District Libraries