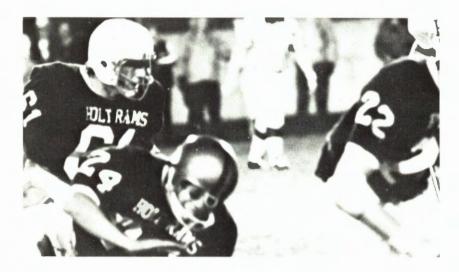

### FOOTBALL 1973

Number of the second se

5

-

Forest Parke Library and Archives - Capital Area District

First row, left to right: J. Buckley, R. Shaft, T. Doerr, T. Snyder, B. Purdy, S. Anderson, D. Seehase. Second row: B. Maxey, N. Fudge, T. Reich, R. Tuttle, E. Montague, M. Montgomery, V. Vowels, S. Rivera. Third row: Erine Houghton, M. Montgomery, T. Brown, J. Wise, C. Ross, D. Shewchuck, D. Burt, B. Lindsay, C. Hildenbrand, R. Alderman, E. Wedley. Fourth row: M. Smith, B. Darbor, R. Kleiman, J. Kniivila, J. Tropf, D. Briggs, M. Tuttle, D. Seehase. Forest Parke Library and Archives - Capital Area District Libraries