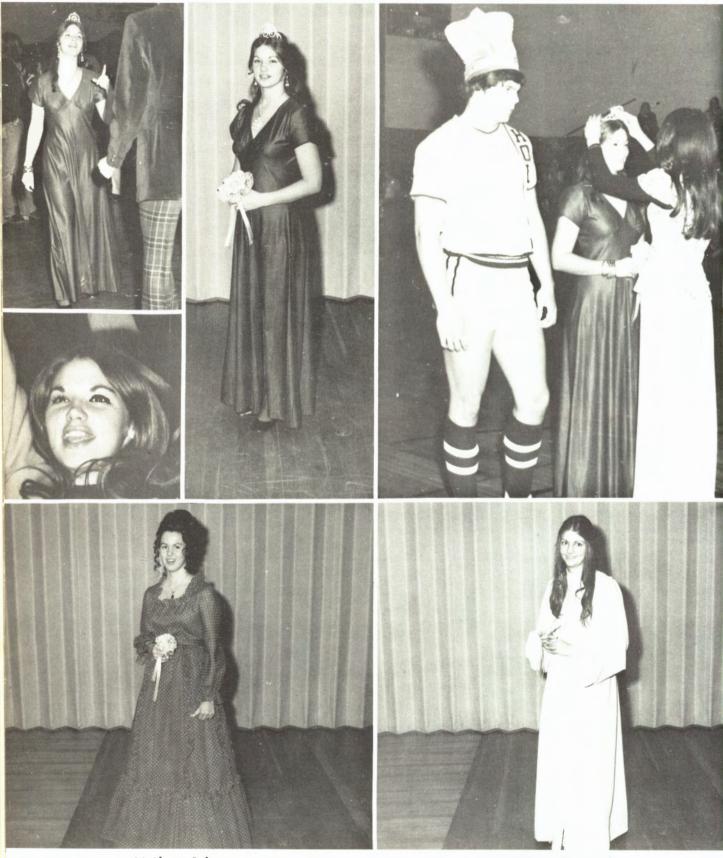

# Winter Homecoming 1973

₿.

KING AND QUEEN: Jim Buckley and Nancy Bauer, left to right: Rich Swindlehurst and Diane Gee, Barry Wall and Kathee Adams, Scott Hummel and Debbie Eddy, Shawn Brown and Krista Bogard. Forest Parke Library and Archives - Capital Area District Libraries

# Queen: Nancy Bauer

Kather Actamske Library and Archives - Capital Area District Lib Krissta Bogard

# King: Jim Buckley