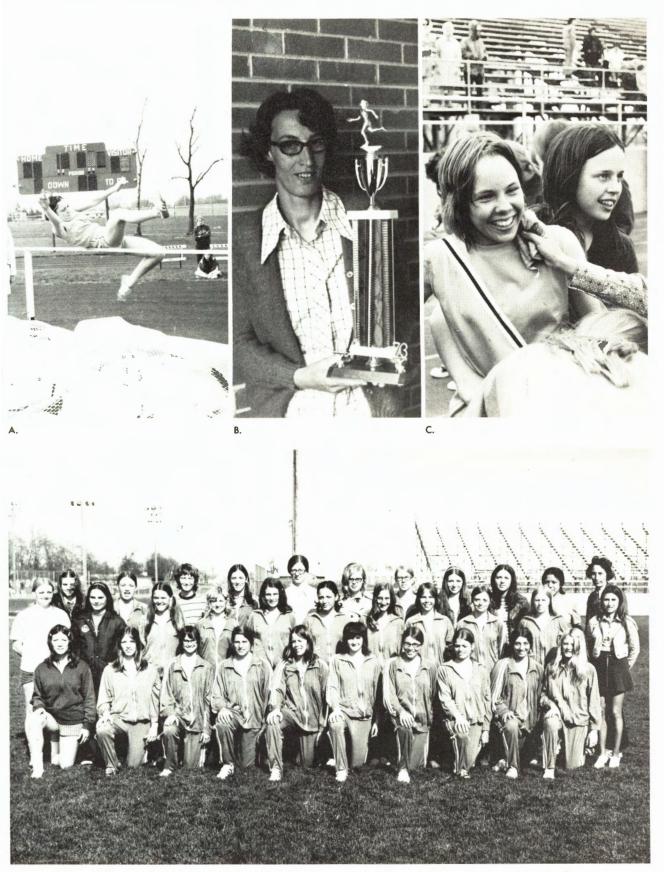

### FOOTBALL 1973

Number of the second se

5

-

Forest Parke Library and Archives - Capital Area District

First row, left to right: J. Buckley, R. Shaft, T. Doerr, T. Snyder, B. Purdy, S. Anderson, D. Seehase. Second row: B. Maxey, N. Fudge, T. Reich, R. Tuttle, E. Montague, M. Montgomery, V. Vowels, S. Rivera. Third row: Erine Houghton, M. Montgomery, T. Brown, J. Wise, C. Ross, D. Shewchuck, D. Burt, B. Lindsay, C. Hildenbrand, R. Alderman, E. Wedley. Fourth row: M. Smith, B. Darbor, R. Kleiman, J. Kniivila, J. Tropf, D. Briggs, M. Tuttle, D. Seehase. Forest Parke Library and Archives - Capital Area District Libraries

## 1 st In Capital Circuit 4th In State

Forest Parke Library and Archives - Capital Area District Libraries

#### 1973 SEASON

| 20 | Michigan Center  | 0 |
|----|------------------|---|
| 6  | Okemos           | 0 |
| 26 | St. Johns        | 0 |
| 14 | Mason            | 0 |
| 14 | Catholic Central | 0 |
| 16 | Haslett          | 0 |
| 25 | Howell           | 0 |
| 21 | Eaton Rapids     | 0 |