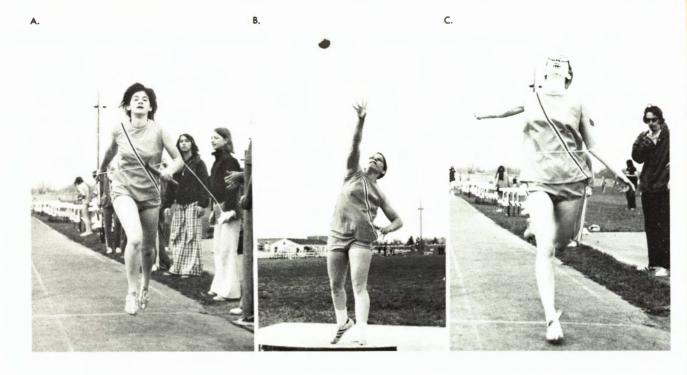

### Girls' Track

- A. Junior JoAnne Harris wins our relay team's race.
- B. Sophomore Jane Pearce takes first in State Meet in East Lansing.
- C. Sophomore Margaret Shaffer, our 880 runner.
- D. Junior Teri Heath wins our 440 yard dash.
- E. Freshman Brenda Schroeder takes first in 100 yard dash.
- F. Freshman Johanna Matthyssen is our 220 yard runner.