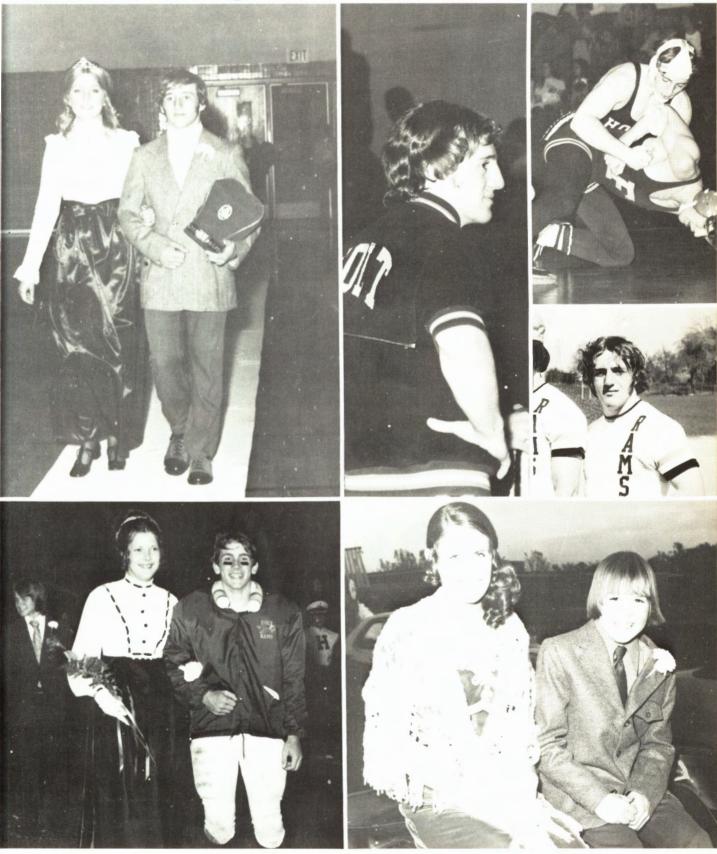

# Winter Homecoming 1973

₿.

KING AND QUEEN: Jim Buckley and Nancy Bauer, left to right: Rich Swindlehurst and Diane Gee, Barry Wall and Kathee Adams, Scott Hummel and Debbie Eddy, Shawn Brown and Krista Bogard. Forest Parke Library and Archives - Capital Area District Libraries

# Sophomores Win Pep Week

Β.

A. Juniors 2nd place

- B. Sophomores 1st place
- C. Seniors 4th place
- Opposite page
- A. Freshmen 3rd place
- B. 1973 Homecoming Court

# Queen: Nancy Bauer

Kather Actamske Library and Archives - Capital Area District Lib Krissta Bogard

# King: Jim Buckley