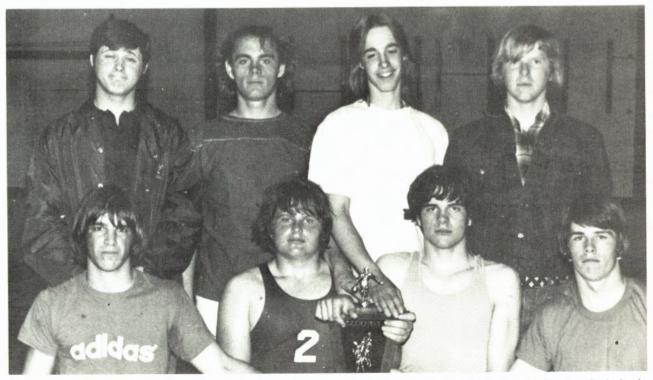

973 Capital Circuit Champion, Event — 100 yard Butterfly

1973 Holt Swim Team Records

| Milan        | 65 | Holt | 30 |
|--------------|----|------|----|
| St. Johns    | 42 | Holt | 53 |
| Harry Hill   | 37 | Holt | 58 |
| Fenton       | 57 | Holt | 37 |
| Mason        | 33 | Holt | 62 |
| East Lansing | 70 | Holt | 25 |
| Okemos       | 55 | Holt | 39 |
| Albion       | 25 | Holt | 70 |
| Everett      | 39 | Holt | 56 |
| Okemos       | 53 | Holt | 42 |
| Flint Power  | 20 | Holt | 75 |
| Grand Ledge  | 33 | Holt | 62 |
| Haslett      | 21 | Holt | 74 |
| St. Johns    | 40 | Holt | 55 |
| Alma         | 24 | Holt | 71 |
| Alpena       | 18 | Holt | 77 |
| Waverly      | 62 | Holt | 33 |
| Albion       | 18 | Holt | 77 |
|              |    |      |    |







## Intramural Basketball



CHAMPIONS: PURDY'S PUMPS Left to right, kneeling: Mickie Montgomery, Dave Shewchuck, Dave Seehase, Bob Maxey. Standing: Bruce Purdy, Randy Sweet, Tom Robinson, Dan Darbor.











## Varsity Track Team 1973

Forest Parke Library and Archives - Capital Area District Libraries

#### (opposite page)

- A. Freshman Bill Cary at the finishing line.
- B. Coach Darold Briggs leads his team to first place at Cardinal relays.
- C. Senior Scott Becker and 220 yard dash.
- D. Junior Roy Rennirt, varsity hurdler.
- E. Junior Mike Montgomery doing pole vault.

#### (below)

A. Freshman letter winner Jim Amthor.





Front row, left to right: Coach S. Bode, L. Pincumbe, M. Montgomery, R. Kleiman, R. Rennirt, B. Plank, J. Frazier, M. Rogers, J. Martin, T. Korkoske, B. Cary. Middle row, left to right