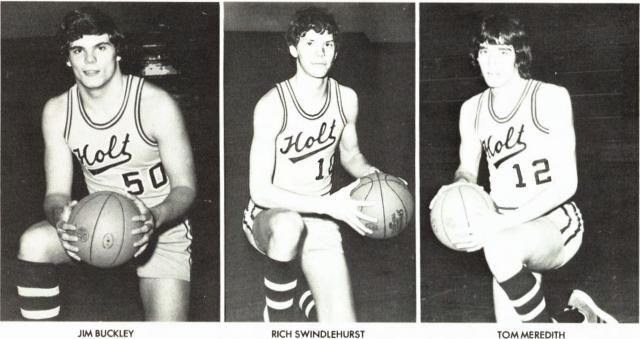

JAMES WHITMAN BUCKLEY JR. Basketball 9, 10, 11, 12; Football 9, 10, 11, 12; Tennis 9, 10, 11, 12; Varsity Club 9, 10, 11, 12.

CATHY JO ANN BURT Basketball 10; Float Committee 10, 11, 12.

#### SUSAN MARIE STUDLEY

Art Club 9-12; Choir 9-12; Homecoming Committee 9-12; Honor Society 12; Musical 9-12; Pep Club 10; Newspaper Staff 12.

RICHARD JOHN SWINDLEHURST Baseball 9; Basketball 9-12; Football 9; Track 9, 10; Homecoming Court 12.

TOM MEREDITH