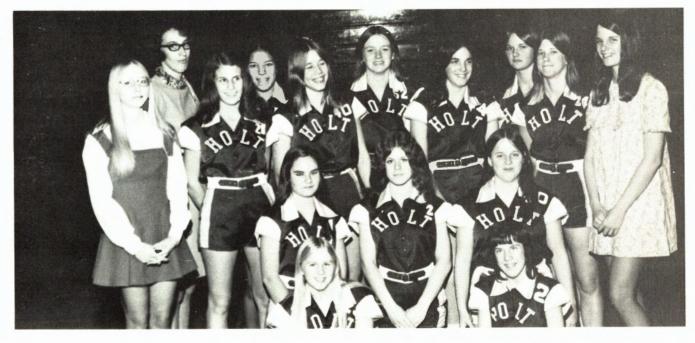

### Varsity Cheerleaders

PAM LOMAX, SENIOR Football Cheerleading 9, 10, 11, 12. Basketball Cheerleading 9, 11, 12.

CHRIS GRAY, SENIOR Football Cheerleading 10, 12. Basketball Cheerleading 9, 10, 12.

LISA BALLARD, SENIOR Football Cheerleading 9, 10, 12. Basketball Cheerleading 9, 10, 12.

NANCY BAUER, SENIOR Football Cheerleading 10, 11, 12. Basketball Cheerleading 9, 10, 11.

BECKY ADAMS, SENIOR Football Cheerleading 9, 10, 12. Basketball Cheerleading 9, 10.

CINDY MONTAGUE, JUNIOR Football Cheerleading 9, 10, 11. Basketball Cheerleading 9, 10.

KATHY LARNER, JUNIOR Football Cheerleading 10. Basketball Cheerleading 9, 10, 11.

Reserve Football

Freshman Football

Freshman Basketball

Forest Parke Library and Archives