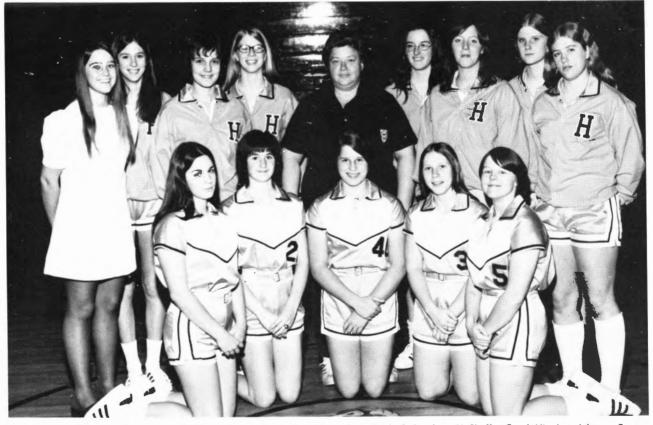

## Girls Finish Second In The League

Kneeling: L. Chaffee, J. Harris, J. Pearce, S. Wielock, N. Dietz. Standing: M. Smith, T. Heath, G. Ranshaw, M. Shaffer, Coach Miss Jean Johnson, C. Murphy, D. Lubbers, M. Shaffer, J. Donall.