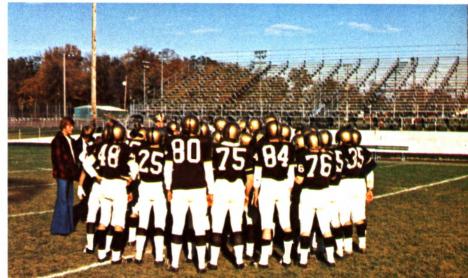

### FOOTBALL 1973

Number of the second se

5

-

Forest Parke Library and Archives - Capital Area District

First row, left to right: J. Buckley, R. Shaft, T. Doerr, T. Snyder, B. Purdy, S. Anderson, D. Seehase. Second row: B. Maxey, N. Fudge, T. Reich, R. Tuttle, E. Montague, M. Montgomery, V. Vowels, S. Rivera. Third row: Erine Houghton, M. Montgomery, T. Brown, J. Wise, C. Ross, D. Shewchuck, D. Burt, B. Lindsay, C. Hildenbrand, R. Alderman, E. Wedley. Fourth row: M. Smith, B. Darbor, R. Kleiman, J. Kniivila, J. Tropf, D. Briggs, M. Tuttle, D. Seehase. Forest Parke Library and Archives - Capital Area District Libraries

## 1 st In Capital Circuit 4th In State

Forest Parke Library and Archives - Capital Area District Libraries

#### 1973 SEASON

| 20 | Michigan Center  | 0 |
|----|------------------|---|
| 6  | Okemos           | 0 |
| 26 | St. Johns        | 0 |
| 14 | Mason            | 0 |
| 14 | Catholic Central | 0 |
| 16 | Haslett          | 0 |
| 25 | Howell           | 0 |
| 21 | Eaton Rapids     | 0 |