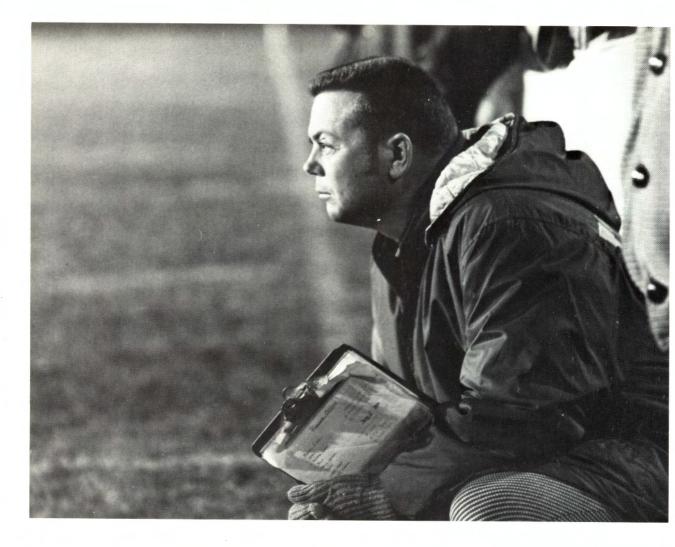

### In Dedication

To Mr. Darold Briggs for his eight years as coach of the Holt Rams football team. The last three teams were Capital Circuit Champions. This year's team was unbeaten, unscored upon and finished number four in the State.

Mr. Briggs attended Central Michigan University, graduating with a Bachelor of Science degree in 1957. He started his coaching career at Pittsford High School in Pittsford, Michigan, where he was football coach, basketball and track coach and athletic director of the school. He came to Holt in 1964.