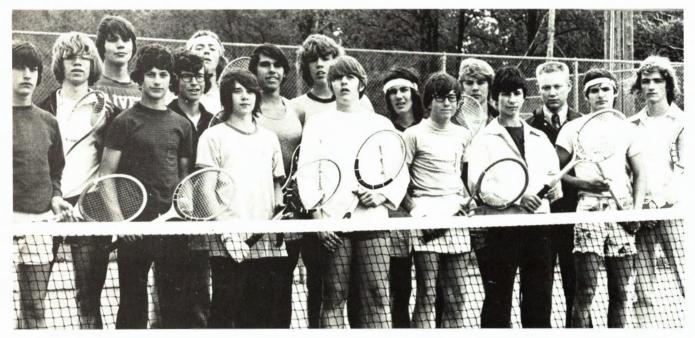

### Tennis Team

Forest Parke Library and Archives - Capital Area District Libraries

C

### **Takes Regionals**

- A. Coach Bill York talks with Steve Taylor.B. Senior John Chi, All League, with season record of 17 and 9.
- C. Freshman Bill Havens.

#### (opposite page)

- A. Senior Jim Buckley, All League, with season record of 18 and 8.
- B. Senior Steve Perry
- C. Senior Shawn Brown
- D. 1973 Tennis Regional Champs
- E. Junior Jeff Tropf, season Record, of 21 and 5.