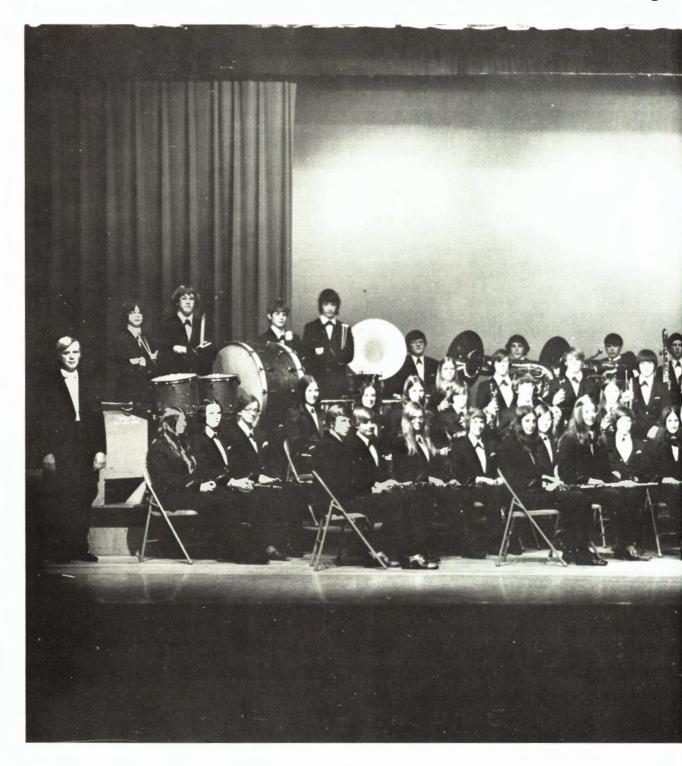

### School Band Mr. Gerald Winters

Majorettes

Diane Gee JoAnne Harris Molly Rotter

Solo Ensemble

### Cadet Band

Pep Band

Forest Parke Library and Archives - Capital Area District Libraries

A. Director Mr. Ron Allen.B. Mr. Allen working with members of "Fiddler On The Roof" cast.