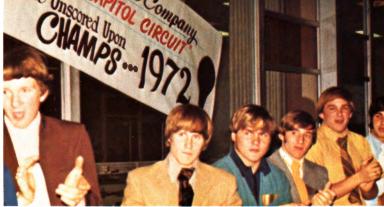

### In Dedication

To Mr. Darold Briggs for his eight years as coach of the Holt Rams football team. The last three teams were Capital Circuit Champions. This year's team was unbeaten, unscored upon and finished number four in the State.

## 1 st In Capital Circuit 4th In State

Forest Parke Library and Archives - Capital Area District Libraries