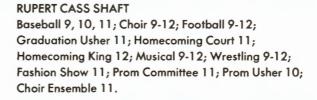

- A. Senior Tom Brown 3 year letter winner.
- B. Senior Norm Fudge goes to State Competition.C. Senior Rocky Shaft on the mat in action.
- D. Coach Gary Smith watching his team.

Holt's 1973 Wrestling Teams.

Holt's wrestlers at one of their harder practices.

Α.

- C.
- A. Junior Dave Seehase does well in his first year of wrestling.
- B. Senior Rocky Shaft in one of his last times on the mat.
- C. Senior Tom Brown, a wrestler for 4 years has contributed a lot to the team.

- A. Junior Bill Milbourn after one of his victories.B. Junior Bill Milbourn in action.
- C. Senior Rocky Shoft went on to Stote Competition.D. Senior Gary Granger, a newcomer in his Senior year.

.