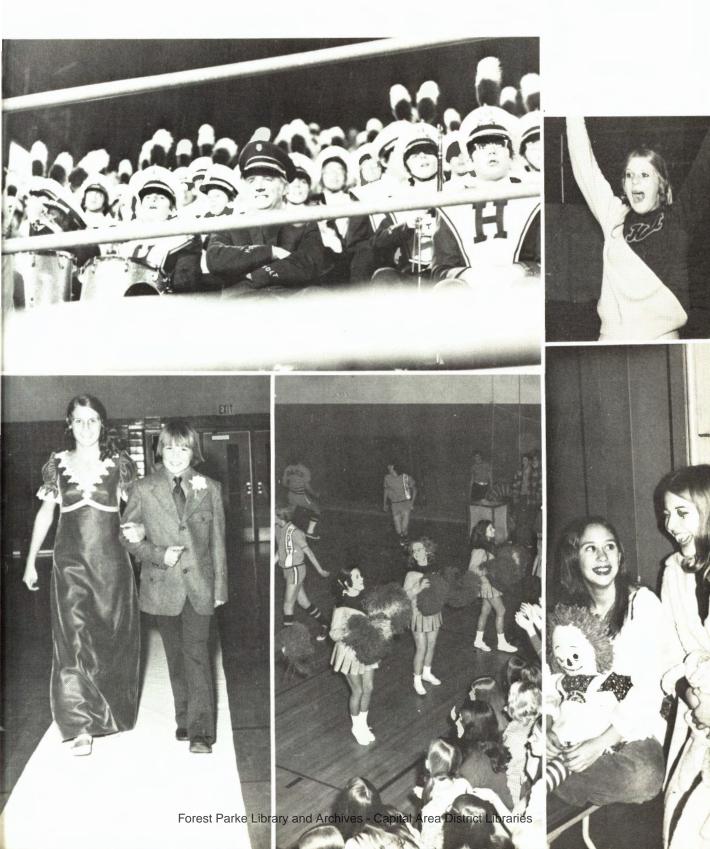

# Fall Homecoming 1972

LIE MININGS HAVE BEN HUN BIT.

A.

B.

KING AND QUEEN: Rocky Shaft and Gretchen Sheney, Seniors: Pam Lamax and Tom Brown, Juniors: Patti Harte and Jeff Trapf. Sophomores: Carol Wagner and Rod Alderman. Freshmen: Judy Sabating and Brad Johnson.

- A. Junior Floot, 2nd. Place
- B. Freshman Float, 1st Place
- C. Sophomore Float, 4th Place
  - Opposite page
- A. Senior Float, 3rd Place
- B. 1972 Homecoming Court

# Winter Homecoming 1973

₿.

KING AND QUEEN: Jim Buckley and Nancy Bauer, left to right: Rich Swindlehurst and Diane Gee, Barry Wall and Kathee Adams, Scott Hummel and Debbie Eddy, Shawn Brown and Krista Bogard. Forest Parke Library and Archives - Capital Area District Libraries

# Sophomores Win Pep Week

Β.

A. Juniors 2nd place

- B. Sophomores 1st place
- C. Seniors 4th place
- Opposite page
- A. Freshmen 3rd place
- B. 1973 Homecoming Court