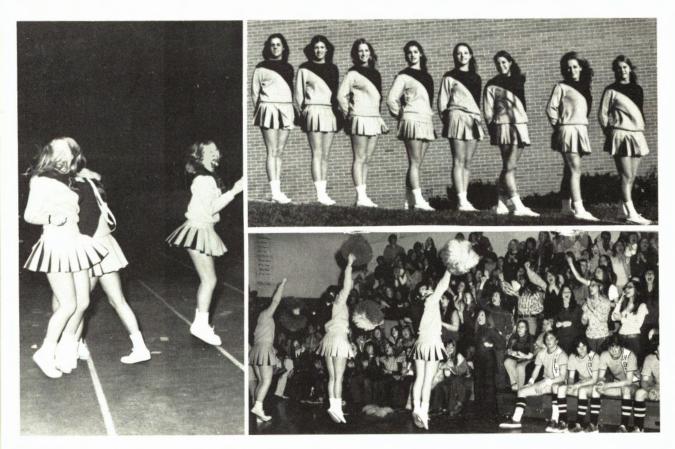

### Varsity Cheerleaders

PAM LOMAX, SENIOR Football Cheerleading 9, 10, 11, 12. Basketball Cheerleading 9, 11, 12.

CHRIS GRAY, SENIOR Football Cheerleading 10, 12. Basketball Cheerleading 9, 10, 12.

LISA BALLARD, SENIOR Football Cheerleading 9, 10, 12. Basketball Cheerleading 9, 10, 12.

NANCY BAUER, SENIOR Football Cheerleading 10, 11, 12. Basketball Cheerleading 9, 10, 11.

BECKY ADAMS, SENIOR Football Cheerleading 9, 10, 12. Basketball Cheerleading 9, 10.

CINDY MONTAGUE, JUNIOR Football Cheerleading 9, 10, 11. Basketball Cheerleading 9, 10.

BECKY BARNARD, JUNIOR Football Cheerleading 9, 10, 11. Basketball Cheerleading 9, 10, 11.

JULIE REUTTER, JUNIOR Football Cheerleading 9, 10, 11. Basketball Cheerleading 9, 10, 11.

DEBBIE SCARMARCIA, JUNIOR Football Cheerleading Basketball Cheerleading 10, 11.

KATHY LARNER, JUNIOR Football Cheerleading 10. Basketball Cheerleading 9, 10, 11.

Reserve Football

Freshman Football

Freshman Basketball

Forest Parke Library and Archives

## **Powder-Puff** Football

- A. Senior Cheerleaders
- B. Senior Team, Coach Miss Johnson

#### **Opposite Page**

- A. Junior Quarterback Julie Donall
  B. Julie Donall says, "What??"
  C. Senior Quarterback Vickie Reitz
- **D.** Junior Cheerleaders
- E. Junior Team, Coaches Mr. and Mrs. Lowell Ranshaw.