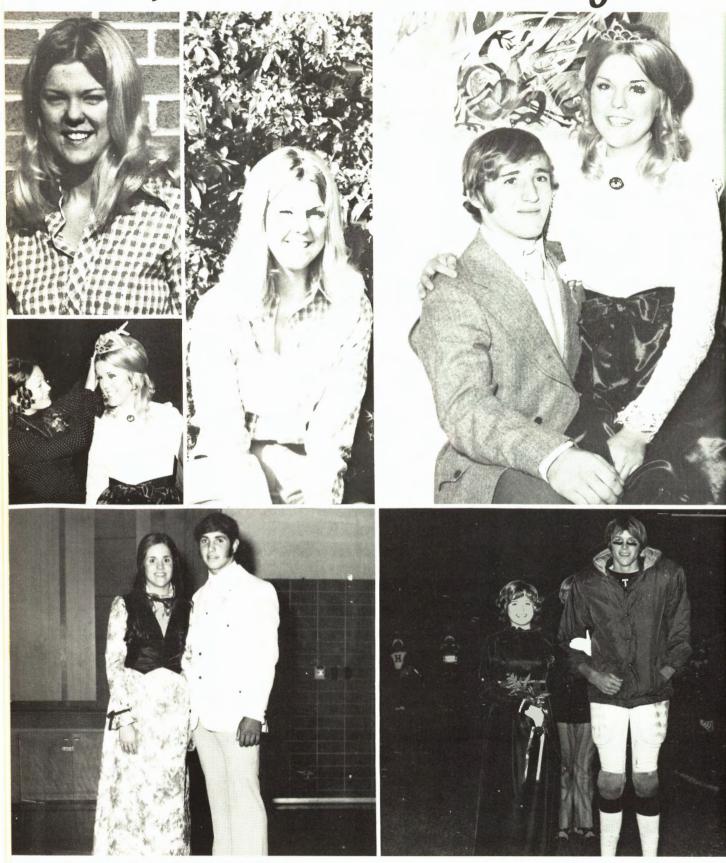

# Winter Homecoming 1973

₿.

KING AND QUEEN: Jim Buckley and Nancy Bauer, left to right: Rich Swindlehurst and Diane Gee, Barry Wall and Kathee Adams, Scott Hummel and Debbie Eddy, Shawn Brown and Krista Bogard. Forest Parke Library and Archives - Capital Area District Libraries

# Sophomores Win Pep Week

Β.

A. Juniors 2nd place

- B. Sophomores 1st place
- C. Seniors 4th place
- Opposite page
- A. Freshmen 3rd place
- B. 1973 Homecoming Court

# Queen: Nancy Bauer

Kather Actamske Library and Archives - Capital Area District Lib Krissta Bogard

# King: Jim Buckley