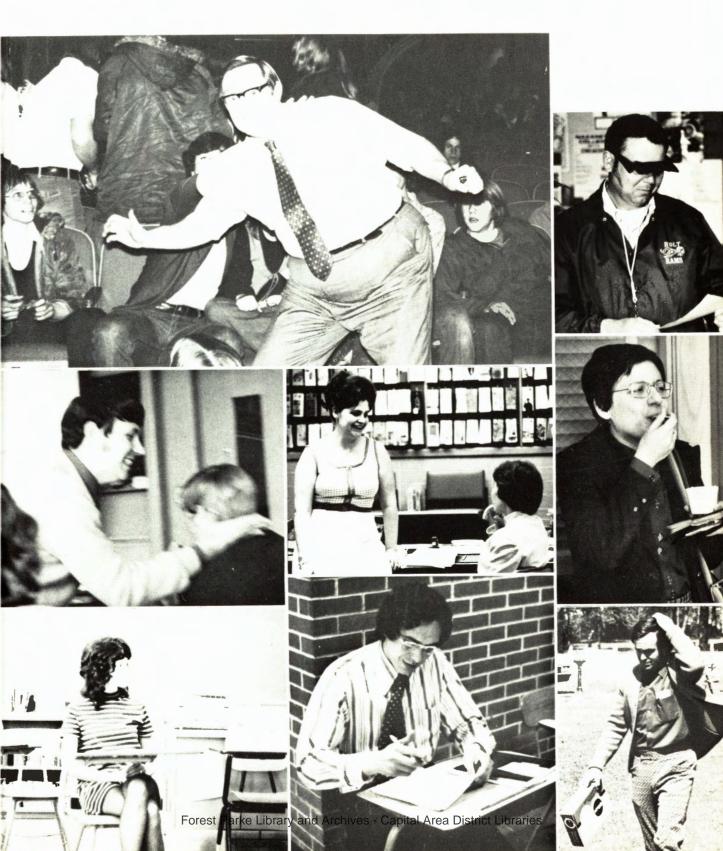

rea District Libraries







A. Director Mr. Ron Allen.B. Mr. Allen working with members of "Fiddler On The Roof" cast.

### Yearbook Dance '72















ADVISOR: Mr. Howard Bliss EDITOR: Kathy O'Brien ASSOCIATE EDITOR: Candy Stewart UNDERCLASSMAN EDITOR: Cheryl Welford ORGANIZATIONS: Tami White ADVERTISING: Robin Fleming Cindy Coleman



1973 Yearbook Staff









Rapper Staff



### Radio Station-W.H.H.S.





### National Honor Society





A.S.H.H.S.



Rock Concert Sponsored By A.S.H.H.S.





A.S.H.H.S. Officers



# Foreign Languages



Spanish Club had a very successful banquet — lots of good Mexican food.







ives - Capital Area District Libraries



FHA





1973



## Varsity Club











Forest Parke Library and Archives - Capital Area Disconstruction

# FACULTY



## **Administration**

Dr. Donald Shebuski Superintendent





M. Chandler Nauts Principal



Dr.E. Carreras — Asst. Prin.



Walter Pawlowski Athletic Director and Assistant Principal

### **Board of Education**



Thomas Griffith, Stuart Goodrich, Roberta Lott, Dr. Donald Shebuski, Bernard Hope, President, Dr. Edward Jennings, George Young, Donald Lubbers.



**Donald West** 



Carl Hartman Alto Forest Parke Library and Archives - Capital Area District Libraries



Harvey Wood



#### Choir and Band

Mr. Ronald Allen Mr. Gerald Winters





#### Mathematics

Mrs. Eleanor Brigham Miss Sue Sanderson Mr. William York Mrs. Dorene Halverson Mr. Jack Crawford Mrs. Louise Randall Mr. Tom Davis



### Foreign Languages

Health

Mr. Helmut Jagutis, Mrs. Juanita Smith, Mr. Norman Garnett. 144 F