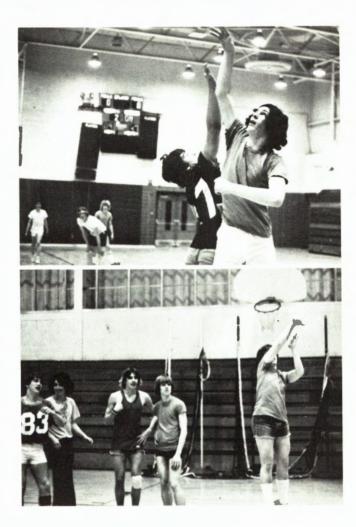

#### J. V. Basketball

Kneeling, left to right: S. McAlvey, G. Beasley, M. Pierce, A. Green. Standing, left to right: K. VerBurg, C. Campbell, J. Martin, J. Campbell. Standing, third row: Manager D. O'Brien, B. Cary, S. Guenther, P. Brooks, C. Ott, J. Amthor, Coach Mr. Jack Crawford.

#### Frosh Basketball

Standing, left to right: D. Riggs, B. Spalding, B. Smith, M. Eddy, J. Guenther, J. Tropf, J. Heath, J. Wilson, D. Kosloski, J. Currin, T. Merriott, D. Goodrich B. Havens, G. Edwards. Standing, second row: Manager J. Willis. Kneeling, left to right: Manager Alford, Coach Mr. Pete Kressler, B. Cary.