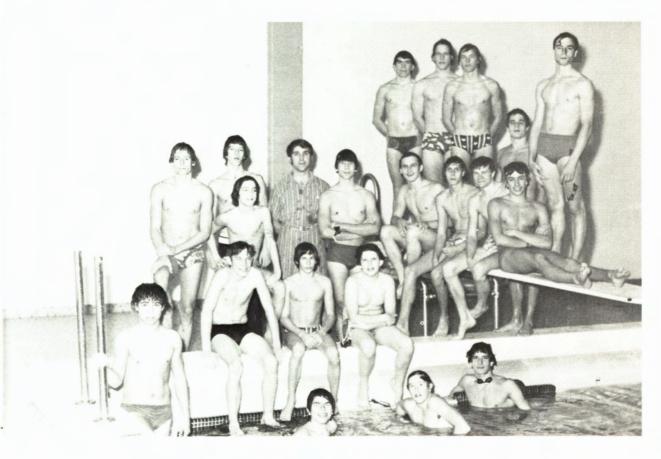

## 1973 Holt Swimming Team

C.

A.

- (opposite page) A. Coach Dave Shipman gives helpful tips. B. Senior Randy Lynn in action.
- C. Senior Bob Hoadley is one of our better swimmers.
- D. Coach Shipman and team members, Mike June, Steve Beehler, and Randy Lynn.
- A. Junior Steve Beehler sets new record in 100 Backstroke.
- B. Sophomore Jeff Watson sets new record in diving.
- C. 1973 Varsity Swimming Team.