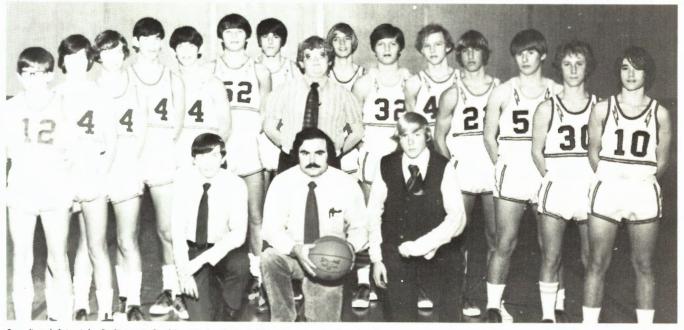

#### 1973 Season

| Holt | 64 | Everett      | 54 |
|------|----|--------------|----|
| Holt | 76 | Waverly      | 51 |
| Holt | 67 | Okemos       | 83 |
| Holt | 69 | Eastern      | 54 |
| Holt | 63 | Howell       | 73 |
| Holt | 79 | Haslett      | 44 |
| Holt | 83 | L. C. C.     | 50 |
| Holt | 65 | Mason        | 59 |
| Holt | 78 | Eaton Rapids | 59 |
| Holt | 75 | Waverly      | 61 |
| Holt | 56 | Okemos       | 62 |
| Holt | 57 | L. C. C.     | 56 |
| Holt | 73 | Howell       | 62 |
| Holt | 63 | Harry Hill   | 59 |
| Holt | 72 | Haslett      | 41 |
| Holt | 59 | Everett      | 66 |
| Holt | 82 | Mason        | 70 |
| Holt | 67 | Grand Ledge  | 58 |
| Holt | 88 | Eaton Rapids | 46 |
| Holt | 73 | Jackson      | 52 |
|      |    |              |    |

#### Tournaments

| Holt | 69 | Okemos    | 61 |
|------|----|-----------|----|
| Holt | 79 | St. Johns | 62 |
| Holt | 68 | Lakewood  | 48 |
| Holt | 58 | Albion    | 63 |

Kneeling, left to right: V. Vowels, D. Burt, D. Seehase, Manager M. Holland, T. Merdith, R. Tuttle, B. Mothersell. Standing: Coach Mr. Dan Hovanesian, B. Wall, J. Kniivila, J. Buckley, J. Tropf, M. Smith, R. Swindlehurst, D. Briggs, S. Hummel.

- A. Senior Rich Swindlehurst says Hil
- B. Senior Jim Buckley takes a shot
- C. Senior Rich Swindlehurst in action
- D. Junior Jeff Tropf takes a free throw
- E. Senior Guards Tom Meredith, and Scott Hummel.