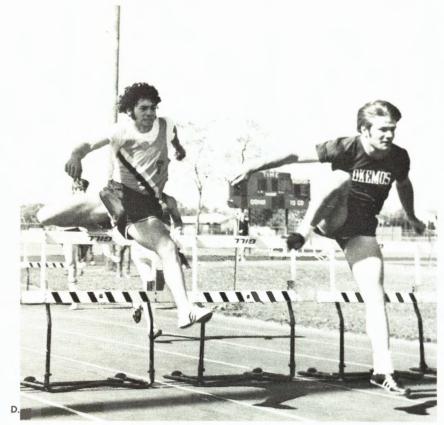

#### (opposite page)

- A. Freshman Bill Cary at the finishing line.
- B. Coach Darold Briggs leads his team to first place at Cardinal relays.
- C. Senior Scott Becker and 220 yard dash.
- D. Junior Roy Rennirt, varsity hurdler.
- E. Junior Mike Montgomery doing pole vault.

#### (below)

A. Freshman letter winner Jim Amthor.

Front row, left to right: Coach S. Bode, L. Pincumbe, M. Montgomery, R. Kleiman, R. Rennirt, B. Plank, J. Frazier, M. Rogers, J. Martin, T. Korkoske, B. Cary. Middle row, left to right: J. Stockle, R. Garthe, R. Alford, S. Dailey, R. Tuttle, J. Amthor, D. Webb, C. Campbell, J. Turner, C. Hope. Back row, left to right: Coach D. Briggs, B. Hall, B. Cary, S. Hummel, D. Briggs, M. Smith, S. Govorchin, D. Shinaver, S. Becker, M. Allen.