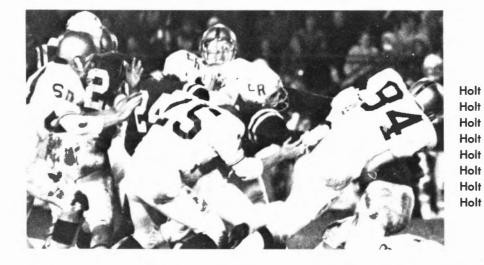

### FOOTBALL 1973

Number of the second se

5

-

Forest Parke Library and Archives - Capital Area District

First row, left to right: J. Buckley, R. Shaft, T. Doerr, T. Snyder, B. Purdy, S. Anderson, D. Seehase. Second row: B. Maxey, N. Fudge, T. Reich, R. Tuttle, E. Montague, M. Montgomery, V. Vowels, S. Rivera. Third row: Erine Houghton, M. Montgomery, T. Brown, J. Wise, C. Ross, D. Shewchuck, D. Burt, B. Lindsay, C. Hildenbrand, R. Alderman, E. Wedley. Fourth row: M. Smith, B. Darbor, R. Kleiman, J. Kniivila, J. Tropf, D. Briggs, M. Tuttle, D. Seehase. Forest Parke Library and Archives - Capital Area District Libraries

## 1 st In Capital Circuit 4th In State

Forest Parke Library and Archives - Capital Area District Libraries

#### 1973 SEASON

| 20 | Michigan Center  | 0 |
|----|------------------|---|
| 6  | Okemos           | 0 |
| 26 | St. Johns        | 0 |
| 14 | Mason            | 0 |
| 14 | Catholic Central | 0 |
| 16 | Haslett          | 0 |
| 25 | Howell           | 0 |
| 21 | Eaton Rapids     | 0 |