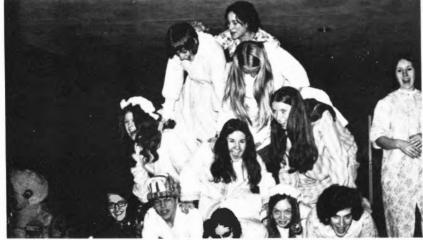

### The Mouse

| DIRECTOR       |     | <br>Ms. Bre | nda Ly   |
|----------------|-----|-------------|----------|
| STUDENT DIRECT | ORS | <br>        | Deb Ha   |
|                |     |             | Lisa Tur |
|                |     | Kat         | hy Bro   |

#### CAST

| GLORIANNAKathy Allen        |
|-----------------------------|
| TULLY                       |
| COUNT MOUNTJOY Dan Jarrad   |
| MR. BENTER                  |
| PROFESSOR KOKINTZDan Brooks |

#### OTHER CAST MEMBERS WERE:

- John Rudolph John Chi Rick Edwards Kathy Priest Jean Stevenson Diane Gee Anita Anderson Molly Patton Marcie Fish
- Pam Clark Robyn Andrews Patti Meese Gretchen Cheney Sue Post Amy Belding Debi Peacock Maureen Howe Ann Ward
- Kirk Prater Tony Gonzales Deb Hagar Dan Ayer Dave Reihkoph Ed Glisson Lavina Royston Marsha Williams