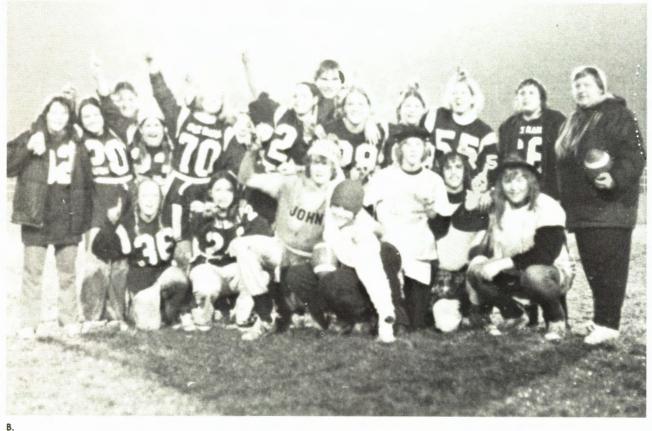

## **Powder-Puff** Football

- A. Senior Cheerleaders
- B. Senior Team, Coach Miss Johnson

#### **Opposite Page**

- A. Junior Quarterback Julie Donall
  B. Julie Donall says, "What??"
  C. Senior Quarterback Vickie Reitz
- **D.** Junior Cheerleaders
- E. Junior Team, Coaches Mr. and Mrs. Lowell Ranshaw.

## Juniors And Seniors Tie O-O