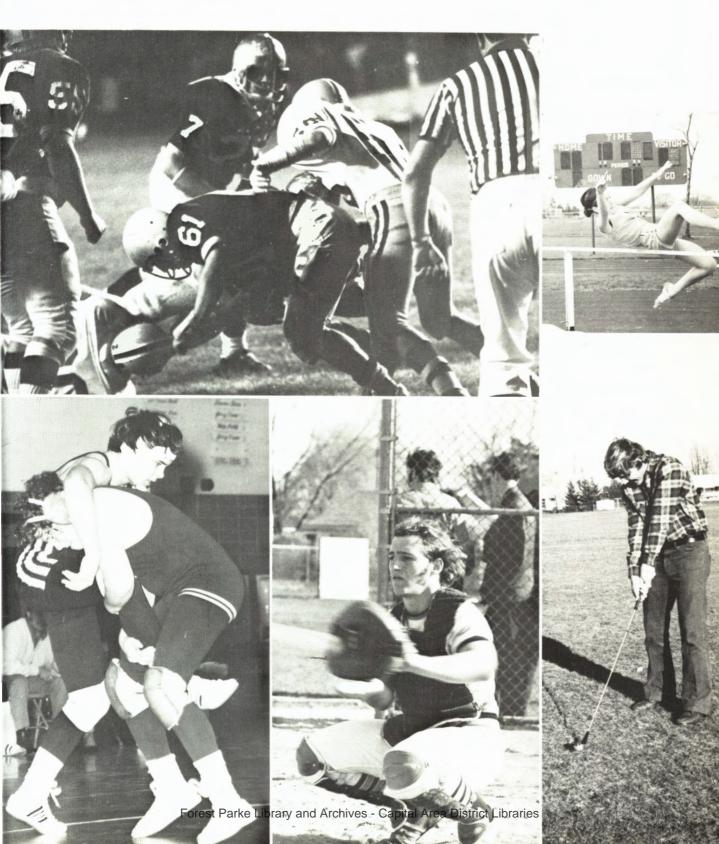

### FOOTBALL 1973

Number of the second se

5

-

Forest Parke Library and Archives - Capital Area District

First row, left to right: J. Buckley, R. Shaft, T. Doerr, T. Snyder, B. Purdy, S. Anderson, D. Seehase. Second row: B. Maxey, N. Fudge, T. Reich, R. Tuttle, E. Montague, M. Montgomery, V. Vowels, S. Rivera. Third row: Erine Houghton, M. Montgomery, T. Brown, J. Wise, C. Ross, D. Shewchuck, D. Burt, B. Lindsay, C. Hildenbrand, R. Alderman, E. Wedley. Fourth row: M. Smith, B. Darbor, R. Kleiman, J. Kniivila, J. Tropf, D. Briggs, M. Tuttle, D. Seehase. Forest Parke Library and Archives - Capital Area District Libraries

## 1 st In Capital Circuit 4th In State

Forest Parke Library and Archives - Capital Area District Libraries

#### 1973 SEASON

| 20 | Michigan Center  | 0 |
|----|------------------|---|
| 6  | Okemos           | 0 |
| 26 | St. Johns        | 0 |
| 14 | Mason            | 0 |
| 14 | Catholic Central | 0 |
| 16 | Haslett          | 0 |
| 25 | Howell           | 0 |
| 21 | Eaton Rapids     | 0 |