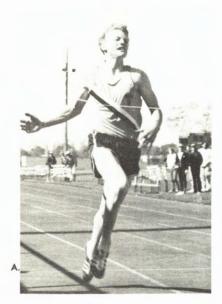

#### (opposite page)

- A. Freshman Bill Cary at the finishing line.
- B. Coach Darold Briggs leads his team to first place at Cardinal relays.
- C. Senior Scott Becker and 220 yard dash.
- D. Junior Roy Rennirt, varsity hurdler.
- E. Junior Mike Montgomery doing pole vault.

#### (below)

A. Freshman letter winner Jim Amthor.

Front row, left to right: Coach S. Bode, L. Pincumbe, M. Montgomery, R. Kleiman, R. Rennirt, B. Plank, J. Frazier, M. Rogers, J. Martin, T. Korkoske, B. Cary. Middle row, left to right: J. Stockle, R. Garthe, R. Alford, S. Dailey, R. Tuttle, J. Amthor, D. Webb, C. Campbell, J. Turner, C. Hope. Back row, left to right: Coach D. Briggs, B. Hall, B. Cary, S. Hummel, D. Briggs, M. Smith, S. Govorchin, D. Shinaver, S. Becker, M. Allen.