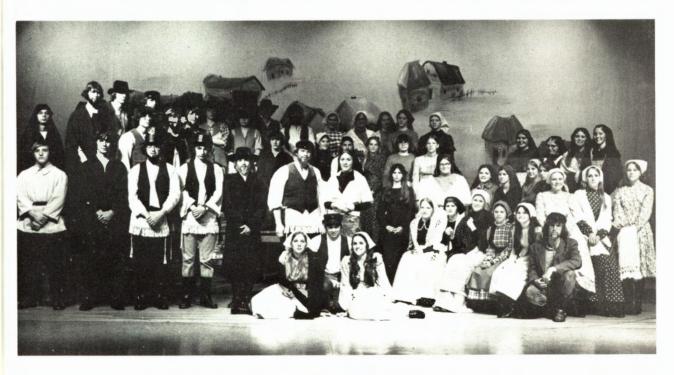

### "Fiddler On Directed By

| Tevye                                   |
|-----------------------------------------|
| Golde Jean Stevenson                    |
| Tzeitel                                 |
| Tzeitel                                 |
| Hodel                                   |
| ChavaLorna Brockway                     |
| Shprintze                               |
| Bielke Debbie Hein and Maureen Houghton |
| Yente                                   |
| Motel Kamzoil                           |
| Shandel Debbie Hagar and Nonda Croley   |
| PerchikJohn Rudolph                     |
| Lazar Wolf                              |
|                                         |

#### The Roof" Ronald Allen

| Mordcha         | Mike Allen            |
|-----------------|-----------------------|
| Rabbi           | Stephen Kane          |
| Mendel          | . Randy Wolfe         |
| Avram           | Gary Cogswell         |
| Nahum           | rt Brokenshire        |
| Grandma Tzeitel | . Amy Belding         |
| Fruma Sarah     | <b>Wichelle Smith</b> |
| Yussel          | n Cratsenburg         |
| Constable       | Dan Brooks            |
| Fyedka          | Matt Vandler          |
| Sasha           |                       |
| The Fiddler     | ony Gonzales          |
| The Priest      | . Harold Fuller       |