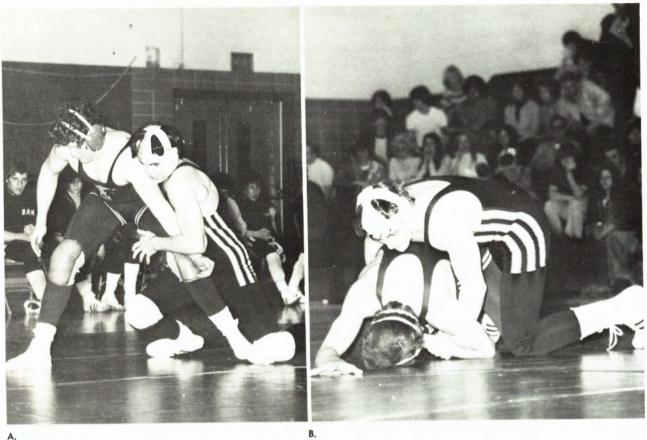

- A. Senior Tom Brown 3 year letter winner.
- B. Senior Norm Fudge goes to State Competition.C. Senior Rocky Shaft on the mat in action.
- D. Coach Gary Smith watching his team.

Holt's 1973 Wrestling Teams.

Holt's wrestlers at one of their harder practices.

Α.

- C.
- A. Junior Dave Seehase does well in his first year of wrestling.
- B. Senior Rocky Shaft in one of his last times on the mat.
- C. Senior Tom Brown, a wrestler for 4 years has contributed a lot to the team.

- A. Junior Bill Milbourn after one of his victories.B. Junior Bill Milbourn in action.
- C. Senior Rocky Shoft went on to Stote Competition.D. Senior Gary Granger, a newcomer in his Senior year.

.