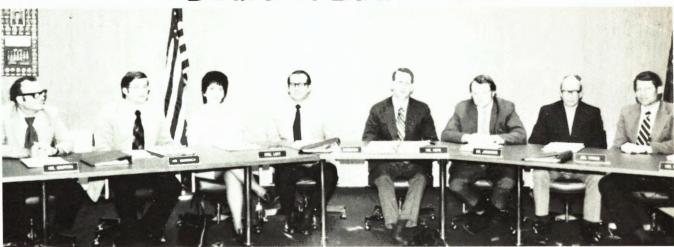

### **Board of Education**

Thomas Griffith, Stuart Goodrich, Roberta Lott, Dr. Donald Shebuski, Bernard Hope, President, Dr. Edward Jennings, George Young, Donald Lubbers.

**Donald West** 

Carl Hartman Alto Forest Parke Library and Archives - Capital Area District Libraries