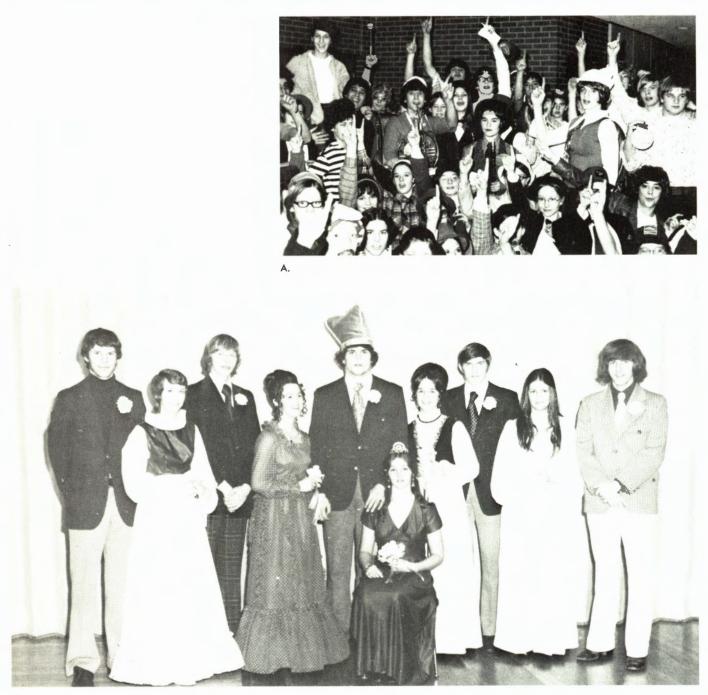

# Fall Homecoming 1972

LIE MININGS HAVE BEN HUN BIT.

A.

B.

KING AND QUEEN: Rocky Shaft and Gretchen Sheney, Seniors: Pam Lamax and Tom Brown, Juniors: Patti Harte and Jeff Trapf. Sophomores: Carol Wagner and Rod Alderman. Freshmen: Judy Sabating and Brad Johnson.

- A. Junior Floot, 2nd. Place
- B. Freshman Float, 1st Place
- C. Sophomore Float, 4th Place
  - Opposite page
- A. Senior Float, 3rd Place
- B. 1972 Homecoming Court

# Queen: Gretchen Cheney

106 Seniors: Pam Lomestanck DimaBrown Archives - Capital Alen District Piblish Harte and Jeff Tropf

# King: Rocky Shaft

Sophomores: Carol Wagner and Rod Alderman Freshmen: Judy Sabatino and Brad Johnson Forest Parke Library and Archives - Capital Area District Libraries