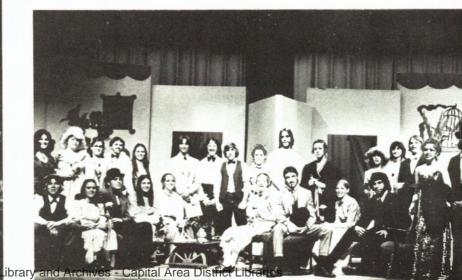

### The Mouse

| DIRECTOR       |     | <br>Ms. Bre | nda Ly   |
|----------------|-----|-------------|----------|
| STUDENT DIRECT | ORS | <br>        | Deb Ha   |
|                |     |             | Lisa Tur |
|                |     | Kat         | hy Bro   |

#### CAST

| GLORIANNAKathy Allen        |
|-----------------------------|
| TULLY                       |
| COUNT MOUNTJOY Dan Jarrad   |
| MR. BENTER                  |
| PROFESSOR KOKINTZDan Brooks |

#### OTHER CAST MEMBERS WERE:

- John Rudolph John Chi Rick Edwards Kathy Priest Jean Stevenson Diane Gee Anita Anderson Molly Patton Marcie Fish
- Pam Clark Robyn Andrews Patti Meese Gretchen Cheney Sue Post Amy Belding Debi Peacock Maureen Howe Ann Ward
- Kirk Prater Tony Gonzales Deb Hagar Dan Ayer Dave Reihkoph Ed Glisson Lavina Royston Marsha Williams