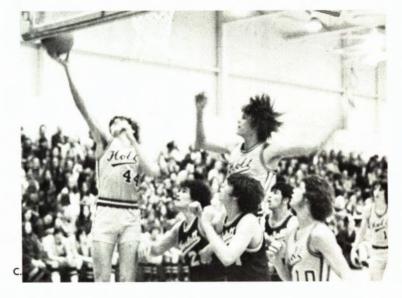

## Girls Finish Second In The League

Kneeling: L. Chaffee, J. Harris, J. Pearce, S. Wielock, N. Dietz. Standing: M. Smith, T. Heath, G. Ranshaw, M. Shaffer, Coach Miss Jean Johnson, C. Murphy, D. Lubbers, M. Shaffer, J. Donall.