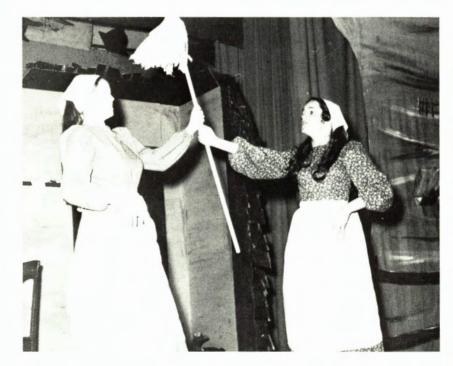

### The Mouse

| DIRECTOR       |     | <br>Ms. Bre | nda Ly   |
|----------------|-----|-------------|----------|
| STUDENT DIRECT | ORS | <br>        | Deb Ha   |
|                |     |             | Lisa Tur |
|                |     | Kat         | hy Bro   |

#### CAST

| GLORIANNAKathy Allen        |
|-----------------------------|
| TULLY                       |
| COUNT MOUNTJOY Dan Jarrad   |
| MR. BENTER                  |
| PROFESSOR KOKINTZDan Brooks |

#### OTHER CAST MEMBERS WERE:

- John Rudolph John Chi Rick Edwards Kathy Priest Jean Stevenson Diane Gee Anita Anderson Molly Patton Marcie Fish
- Pam Clark Robyn Andrews Patti Meese Gretchen Cheney Sue Post Amy Belding Debi Peacock Maureen Howe Ann Ward
- Kirk Prater Tony Gonzales Deb Hagar Dan Ayer Dave Reihkoph Ed Glisson Lavina Royston Marsha Williams