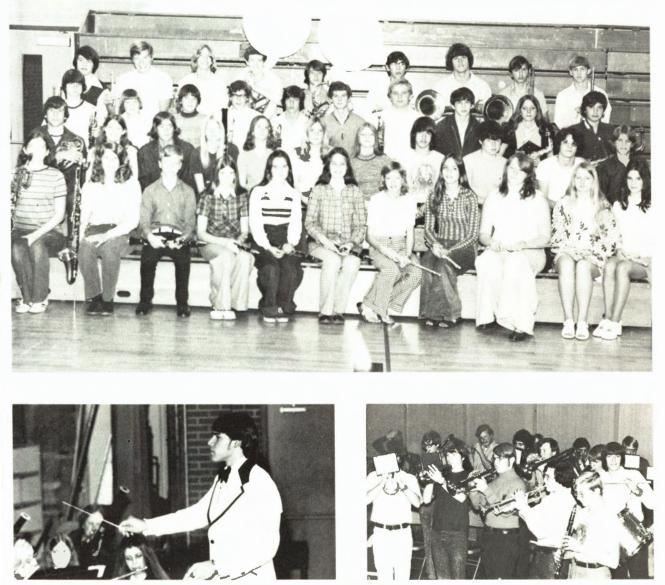

## Holt High Directed By

### School Band Mr. Gerald Winters

Majorettes

Diane Gee JoAnne Harris Molly Rotter

Solo Ensemble

### Cadet Band

Pep Band

Forest Parke Library and Archives - Capital Area District Libraries

A. Director Mr. Ron Allen.B. Mr. Allen working with members of "Fiddler On The Roof" cast.