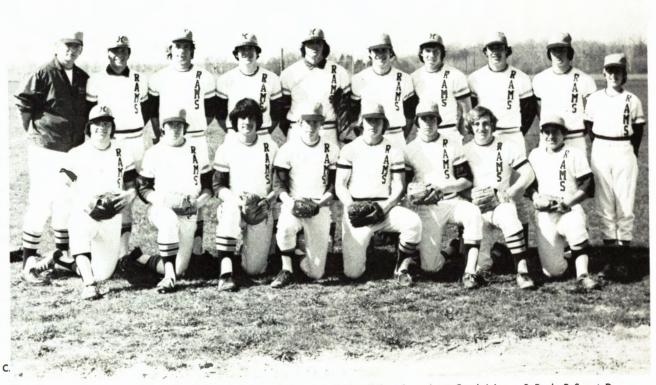

Forest Parke Library and Archives - Capital Area District Libraries

- A: Senior Jim Kniivila, our great pitcher.
- B. Dick Seehase watches a great hit.
- C. Holt's Varsity Baseball Team.
  - (opposite page)
- A. Cooch Johnson watches on.
- B. Junior Vaughn Vowels is on his way home?
- C. Senior players: J. Kniivila, B. LaFond, D. Helms, R. Shaft.
- D. Junior Doug Burt hits a nice one.

Front row: S. Riviera, M. Thorton, B. LaFond, B. Knuth, C. Ross, B. Maxey, R. Shaft, J. Duling. Second row: Coach Johnson, B. Purdy, R. Sweet, D. Seehase, J. Kniivila, D. Seehase, D. Burt, V. Vowels, D. Helms, Manager J. Christensen.