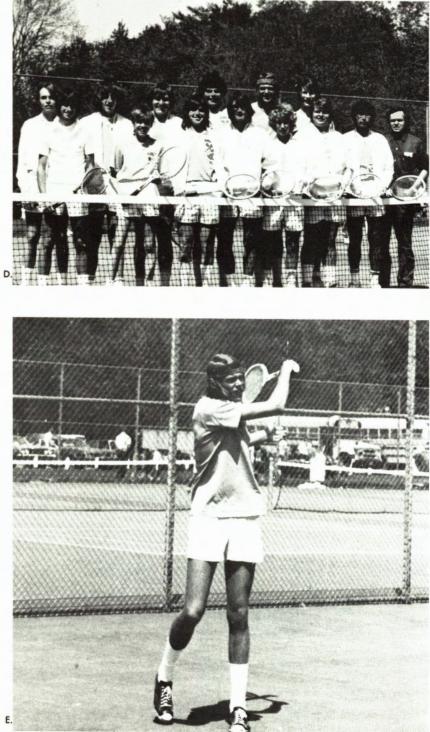

### Tennis Team

Forest Parke Library and Archives - Capital Area District Libraries

C

### **Takes Regionals**

- A. Coach Bill York talks with Steve Taylor.B. Senior John Chi, All League, with season record of 17 and 9.
- C. Freshman Bill Havens.

#### (opposite page)

- A. Senior Jim Buckley, All League, with season record of 18 and 8.
- B. Senior Steve Perry
- C. Senior Shawn Brown
- D. 1973 Tennis Regional Champs
- E. Junior Jeff Tropf, season Record, of 21 and 5.