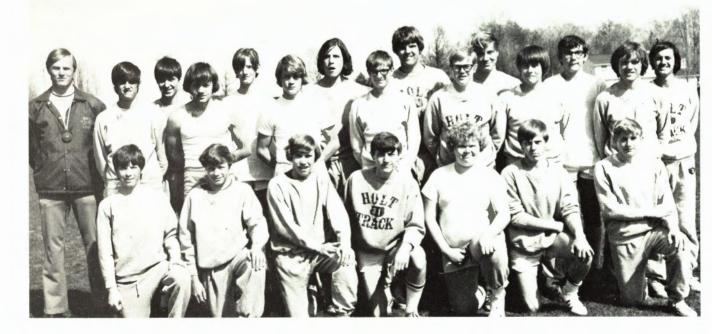

## Varsity Track Team 1973

Forest Parke Library and Archives - Capital Area District Libraries

#### (opposite page)

- A. Freshman Bill Cary at the finishing line.
- B. Coach Darold Briggs leads his team to first place at Cardinal relays.
- C. Senior Scott Becker and 220 yard dash.
- D. Junior Roy Rennirt, varsity hurdler.
- E. Junior Mike Montgomery doing pole vault.

#### (below)

A. Freshman letter winner Jim Amthor.

Front row, left to right: Coach S. Bode, L. Pincumbe, M. Montgomery, R. Kleiman, R. Rennirt, B. Plank, J. Frazier, M. Rogers, J. Martin, T. Korkoske, B. Cary. Middle row, left to right: J. Stockle, R. Garthe, R. Alford, S. Dailey, R. Tuttle, J. Amthor, D. Webb, C. Campbell, J. Turner, C. Hope. Back row, left to right: Coach D. Briggs, B. Hall, B. Cary, S. Hummel, D. Briggs, M. Smith, S. Govorchin, D. Shinaver, S. Becker, M. Allen.