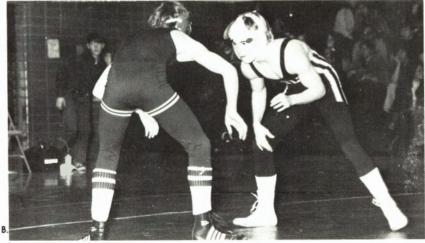

- A. Senior Tom Brown 3 year letter winner.
- B. Senior Norm Fudge goes to State Competition.C. Senior Rocky Shaft on the mat in action.
- D. Coach Gary Smith watching his team.

Holt's 1973 Wrestling Teams.

Holt's wrestlers at one of their harder practices.

Α.

- C.
- A. Junior Dave Seehase does well in his first year of wrestling.
- B. Senior Rocky Shaft in one of his last times on the mat.
- C. Senior Tom Brown, a wrestler for 4 years has contributed a lot to the team.

- A. Junior Bill Milbourn after one of his victories.B. Junior Bill Milbourn in action.
- C. Senior Rocky Shoft went on to Stote Competition.D. Senior Gary Granger, a newcomer in his Senior year.

.