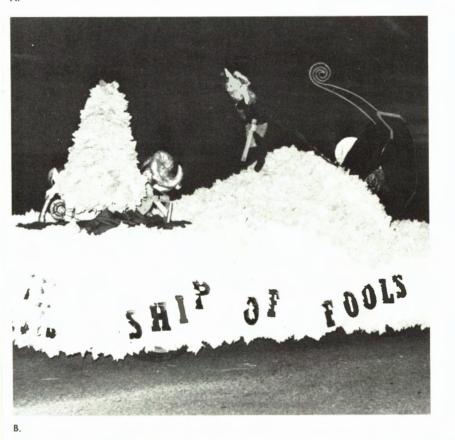

# Fall Homecoming 1972

LIE MININGS HAVE BEN HUN BIT.

A.

B.

KING AND QUEEN: Rocky Shaft and Gretchen Sheney, Seniors: Pam Lamax and Tom Brown, Juniors: Patti Harte and Jeff Trapf. Sophomores: Carol Wagner and Rod Alderman. Freshmen: Judy Sabating and Brad Johnson.

- A. Junior Floot, 2nd. Place
- B. Freshman Float, 1st Place
- C. Sophomore Float, 4th Place
  - Opposite page
- A. Senior Float, 3rd Place
- B. 1972 Homecoming Court