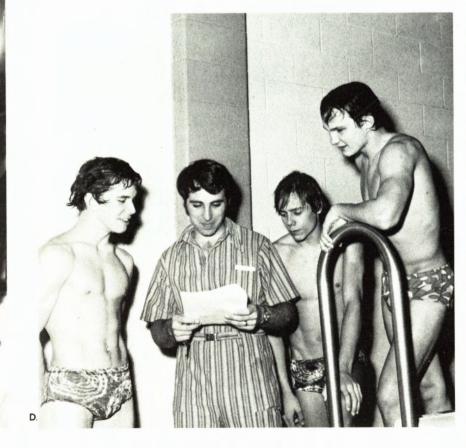

## 1973 Holt Swimming Team

C.

A.

- (opposite page) A. Coach Dave Shipman gives helpful tips. B. Senior Randy Lynn in action.
- C. Senior Bob Hoadley is one of our better swimmers.
- D. Coach Shipman and team members, Mike June, Steve Beehler, and Randy Lynn.
- A. Junior Steve Beehler sets new record in 100 Backstroke.
- B. Sophomore Jeff Watson sets new record in diving.
- C. 1973 Varsity Swimming Team.

## Tom Mitchell State Champ

1973 State Champion, Event — 100 yard Butterfly 1973 Capital Circuit Champion, Event — 100 yard Butterfly

1973 Holt Swim Team Records

| Milan        | 65 | Holt | 30 |
|--------------|----|------|----|
| St. Johns    | 42 | Holt | 53 |
| Harry Hill   | 37 | Holt | 58 |
| Fenton       | 57 | Holt | 37 |
| Mason        | 33 | Holt | 62 |
| East Lansing | 70 | Holt | 25 |
| Okemos       | 55 | Holt | 39 |
| Albion       | 25 | Holt | 70 |
| Everett      | 39 | Holt | 56 |
| Okemos       | 53 | Holt | 42 |
| Flint Power  | 20 | Holt | 75 |
| Grand Ledge  | 33 | Holt | 62 |
| Haslett      | 21 | Holt | 74 |
| St. Johns    | 40 | Holt | 55 |
| Alma         | 24 | Holt | 71 |
| Alpena       | 18 | Holt | 77 |
| Waverly      | 62 | Holt | 33 |
| Albion       | 18 | Holt | 77 |
|              |    |      |    |