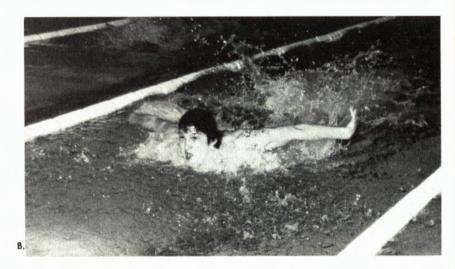

## 1973 Holt Swimming Team

C.

A.

- (opposite page) A. Coach Dave Shipman gives helpful tips. B. Senior Randy Lynn in action.
- C. Senior Bob Hoadley is one of our better swimmers.
- D. Coach Shipman and team members, Mike June, Steve Beehler, and Randy Lynn.
- A. Junior Steve Beehler sets new record in 100 Backstroke.
- B. Sophomore Jeff Watson sets new record in diving.
- C. 1973 Varsity Swimming Team.

## Tom Mitchell State Champ

1973 State Champion, Event — 100 yard Butterfly 1973 Capital Circuit Champion, Event — 100 yard Butterfly

1973 Holt Swim Team Records

| Milan        | 65 | Holt | 30 |
|--------------|----|------|----|
| St. Johns    | 42 | Holt | 53 |
| Harry Hill   | 37 | Holt | 58 |
| Fenton       | 57 | Holt | 37 |
| Mason        | 33 | Holt | 62 |
| East Lansing | 70 | Holt | 25 |
| Okemos       | 55 | Holt | 39 |
| Albion       | 25 | Holt | 70 |
| Everett      | 39 | Holt | 56 |
| Okemos       | 53 | Holt | 42 |
| Flint Power  | 20 | Holt | 75 |
| Grand Ledge  | 33 | Holt | 62 |
| Haslett      | 21 | Holt | 74 |
| St. Johns    | 40 | Holt | 55 |
| Alma         | 24 | Holt | 71 |
| Alpena       | 18 | Holt | 77 |
| Waverly      | 62 | Holt | 33 |
| Albion       | 18 | Holt | 77 |
|              |    |      |    |