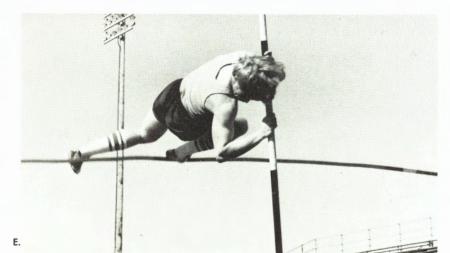

#### (opposite page)

- A. Freshman Bill Cary at the finishing line.
- B. Coach Darold Briggs leads his team to first place at Cardinal relays.
- C. Senior Scott Becker and 220 yard dash.
- D. Junior Roy Rennirt, varsity hurdler.
- E. Junior Mike Montgomery doing pole vault.

#### (below)

A. Freshman letter winner Jim Amthor.

Front row, left to right: Coach S. Bode, L. Pincumbe, M. Montgomery, R. Kleiman, R. Rennirt, B. Plank, J. Frazier, M. Rogers, J. Martin, T. Korkoske, B. Cary. Middle row, left to right: J. Stockle, R. Garthe, R. Alford, S. Dailey, R. Tuttle, J. Amthor, D. Webb, C. Campbell, J. Turner, C. Hope. Back row, left to right: Coach D. Briggs, B. Hall, B. Cary, S. Hummel, D. Briggs, M. Smith, S. Govorchin, D. Shinaver, S. Becker, M. Allen.