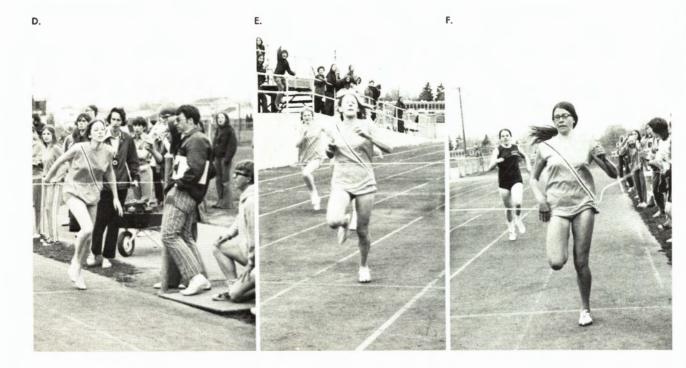

### Girls' Track

- A. Junior JoAnne Harris wins our relay team's race.
- B. Sophomore Jane Pearce takes first in State Meet in East Lansing.
- C. Sophomore Margaret Shaffer, our 880 runner.
- D. Junior Teri Heath wins our 440 yard dash.
- E. Freshman Brenda Schroeder takes first in 100 yard dash.
- F. Freshman Johanna Matthyssen is our 220 yard runner.

(opposite page)

- A. Sophomore Denise Vowels does the high jump.
- B. Coach Lila Klusendorf holds the trophy won in the Bath Invitational.
- C. Freshman Cindy McDowell is our mile runner.

Forest Parke Library and Archives - Capital Area District Libraries