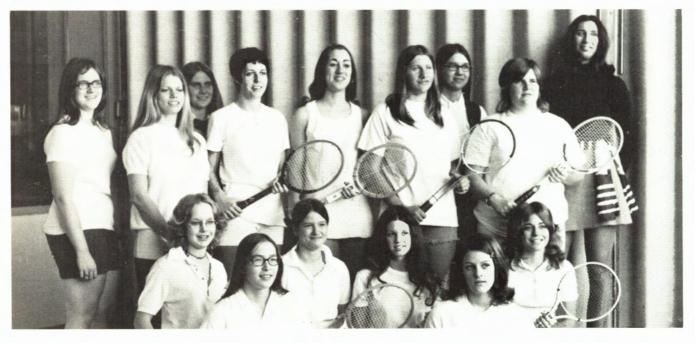

### Tennis Team

Forest Parke Library and Archives - Capital Area District Libraries

C

### **Takes Regionals**

- A. Coach Bill York talks with Steve Taylor.B. Senior John Chi, All League, with season record of 17 and 9.
- C. Freshman Bill Havens.

#### (opposite page)

- A. Senior Jim Buckley, All League, with season record of 18 and 8.
- B. Senior Steve Perry
- C. Senior Shawn Brown
- D. 1973 Tennis Regional Champs
- E. Junior Jeff Tropf, season Record, of 21 and 5.

### Girls' Tennis