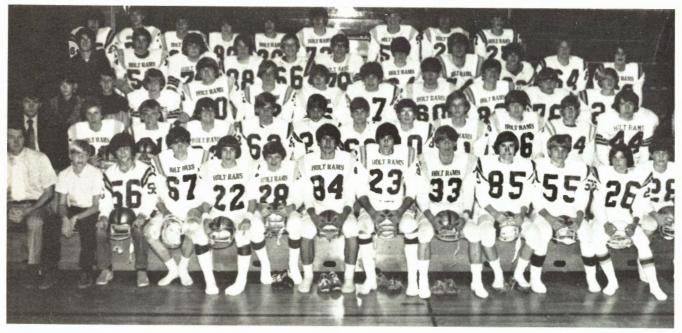

### FOOTBALL 1973

Number of the second se

5

-

Forest Parke Library and Archives - Capital Area District

First row, left to right: J. Buckley, R. Shaft, T. Doerr, T. Snyder, B. Purdy, S. Anderson, D. Seehase. Second row: B. Maxey, N. Fudge, T. Reich, R. Tuttle, E. Montague, M. Montgomery, V. Vowels, S. Rivera. Third row: Erine Houghton, M. Montgomery, T. Brown, J. Wise, C. Ross, D. Shewchuck, D. Burt, B. Lindsay, C. Hildenbrand, R. Alderman, E. Wedley. Fourth row: M. Smith, B. Darbor, R. Kleiman, J. Kniivila, J. Tropf, D. Briggs, M. Tuttle, D. Seehase. Forest Parke Library and Archives - Capital Area District Libraries

## 1 st In Capital Circuit 4th In State

Forest Parke Library and Archives - Capital Area District Libraries

#### 1973 SEASON

| 20 | Michigan Center  | 0 |
|----|------------------|---|
| 6  | Okemos           | 0 |
| 26 | St. Johns        | 0 |
| 14 | Mason            | 0 |
| 14 | Catholic Central | 0 |
| 16 | Haslett          | 0 |
| 25 | Howell           | 0 |
| 21 | Eaton Rapids     | 0 |