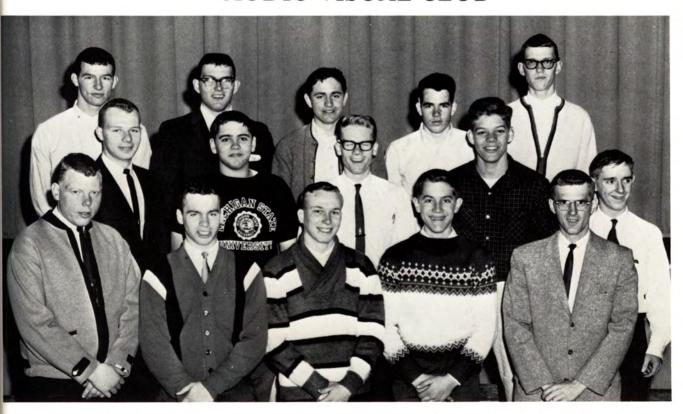

## **AUDIO-VISUAL CLUB**

President: Marv Burt, Vice President: Bob Spencer, Secretary and Treasurer: Archie Lewis, Advisor: Mr. Rudd
Forest Parke Library and Archives - Capital Area District Libraries