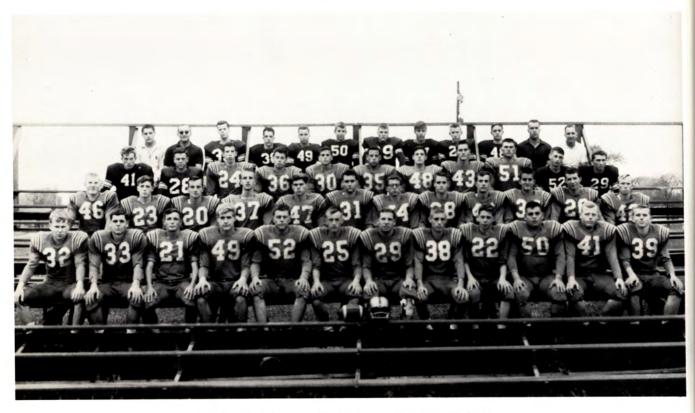

## **VARSITY FOOTBALL**

Coach: Walt Pawlowski, Assistant: Dan Hovanesian

After 11 years as head football coach and athletic director, Mr. Pawlowski will assume the duties of assistant principal and athletic director.