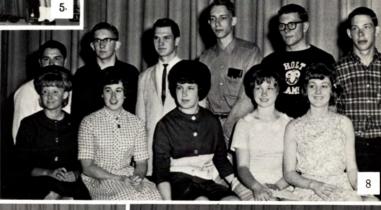

# FACULTY

MR. RONALD ALLEN Michigan State University, B. A., Choir, Glee Club, Chorus

MR. JAMES BANNICK Michigan State University, B.A., M.A., Art, Driver Education, Junior Sponsor, Yearbook Advisor

MR. DONALD BOWKER Michigan State University, B.S., Mechanical Drawing, Woodshop, General Shop, Driver Education, Cross Country Coach, Sophomore Sponsor