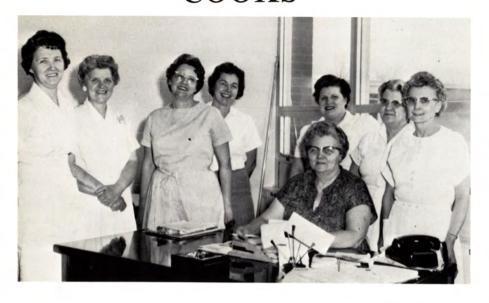

### **COOKS**

STANDING, LEFT TO RIGHT: Mae Wheelock, Helen Traill, Peg Landfair, Sylvia Root, Darlena McDaniel, Maxine Mizner, Euneta Dennis, SEATED: Esther Antcliff, Cafeteria Mgr. MISSING: Elaine Thornton.