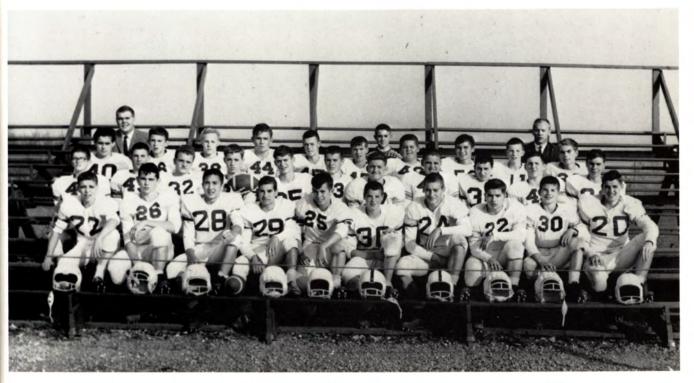

## **VARSITY FOOTBALL**

Coach: Walt Pawlowski, Assistant: Dan Hovanesian

After 11 years as head football coach and athletic director, Mr. Pawlowski will assume the duties of assistant principal and athletic director.

Fred Pernert Co-Captain

Dave Whited Co-Captain

WALT PAWLOWSKI

Steve Bishop

Paul Cattlet

Glade Cumberworth

Chuck Hoffman

Archie Lewis

Bob Marciniak

Don Memro

Mike Oakes

Dave Rhines

Ken Stock

Bob Underhill