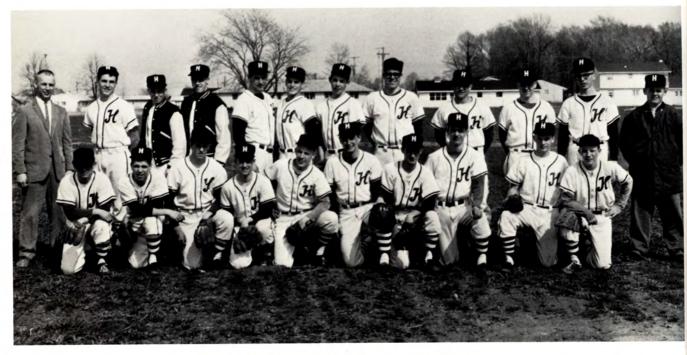

#### VARSITY BASEBALL

Coach: Mr. Walter Green, Manager: Tim Swick

Craig Harton

Ralph Helms

Dave Rhines

Forestimand Archives - Capital Area District Carb and Archives