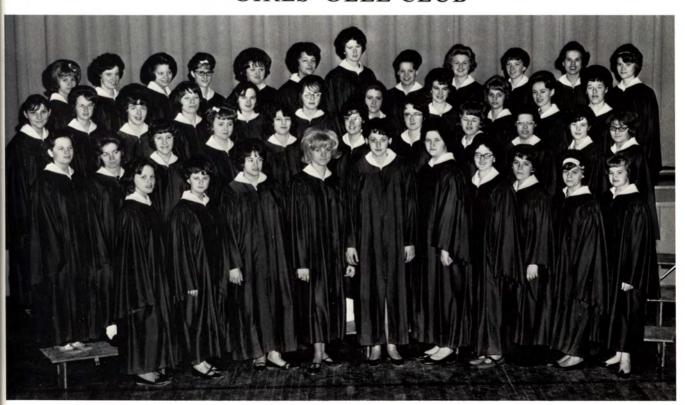

# GIRLS' GLEE CLUB

Director: Mr. Allen
Forest Parke Library and Archives - Capital Area District Libraries

Director: Mr. Ronald Allen