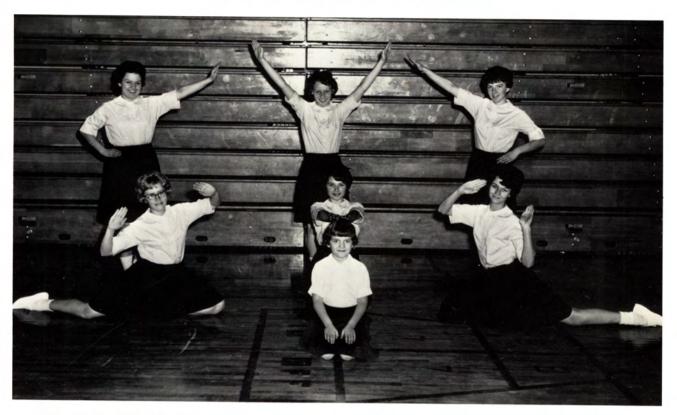

### G.A.A. CHEERLEADERS

TOP, LEFT TO RIGHT: Barb Markos, Debbie Dannelly, Linda Johnson, BOTTOM ROW: Nancy Herendeen, Sue Dillon, Shirley Thies.