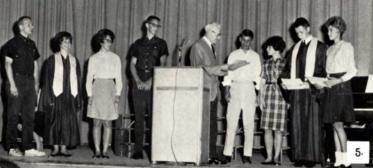

# ADMINISTRATION

JOHN E. WELLINGTON
Albion College, B.A.
Michigan State University, M.A.
Principal

MRS. SPRAKER
Sec. to Mr. Wellington

MRS. FRITTS
Secretary

LILA FIELD Assistant Bookkeeper

MAURICE M. PERNERT
Central Michigan University, B.A.
Michigan State University, M.A., E.D.D.
Superintendent