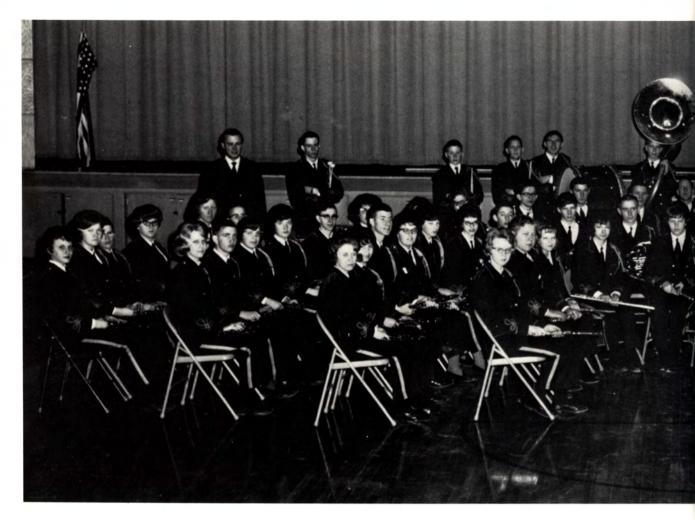

# HOLT

Director: Mr. Winters

# BAND

Drum Major: Rick Wagner

ner Majorette: Susie Fuller M Forest Parke Library and Archives - Capital Area District Libraries

Majorette: Connie Smith