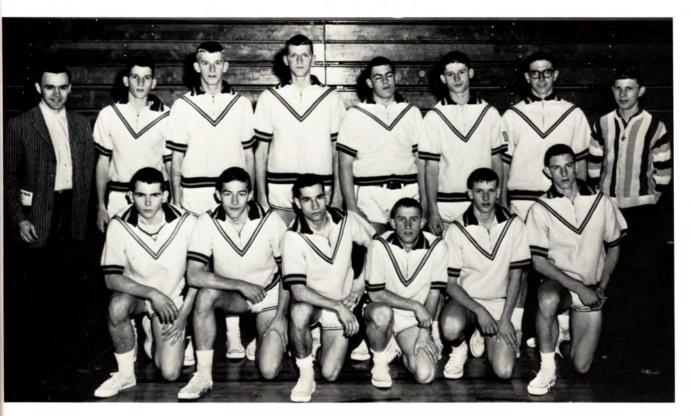

## **VARSITY FOOTBALL**

Coach: Walt Pawlowski, Assistant: Dan Hovanesian

After 11 years as head football coach and athletic director, Mr. Pawlowski will assume the duties of assistant principal and athletic director.

Fred Pernert Co-Captain

Dave Whited Co-Captain

WALT PAWLOWSKI

Steve Bishop

Paul Cattlet

Glade Cumberworth

Chuck Hoffman

Archie Lewis

Bob Marciniak

Don Memro

Mike Oakes

Dave Rhines

Ken Stock

Bob Underhill