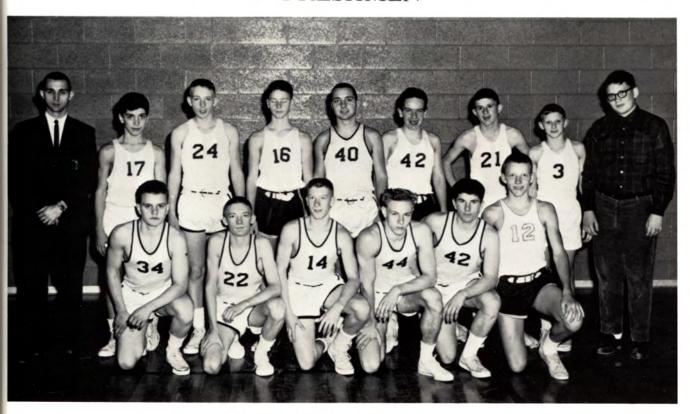

Bob White Bob Williams Sheila Wirt Ed Wood

Rod Woodman

**SOPHOMORES** 

Jean Sigsby, Treasurer; Diana Dart, President; Charlotte Pernert, Secretary; Phil George, Vice President

John Adams Ron Albertson Penny Alwood Neil Anderson Mike Arntz