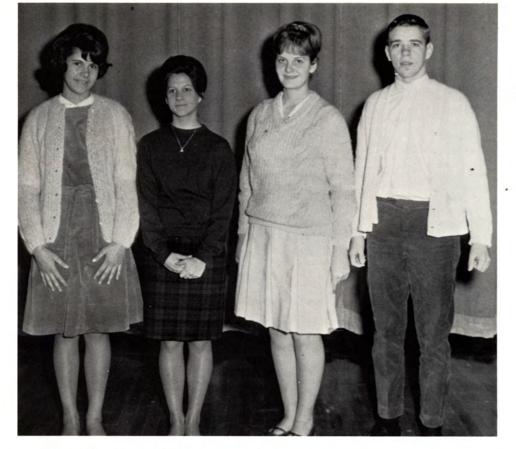

## STUDENT COUNCIL

President: Chuck Chabot, Vice President: Kay Shaft, Secretary: Marie Smith, Treasurer: Jay Dannelly, Buildings and Grounds Commissioner: Archie Lewis, Advisor: Mr. Hovanesian

Chuck Chabot PRESIDENT

Marie Smith SECRET ARY

Kay Shaft VICE PRESIDENT

Jay Dannelly TREASURER