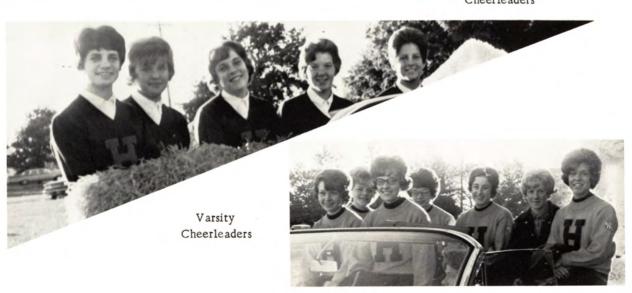

## VARSITY BASKETBALL CHEERLEADERS

LEFT TO RIGHT: Kris Schultz, Marilyn Fults, Linda McCabe, Teri Hanson, Jackie Adams, Kathy Reynolds.

## VARSITY FOOTBALL CHEERLEADERS

TOP, LEFT TO RIGHT: Marilyn Fults, Jackie Adams, Kathy Reynolds, BOTTOM ROW: Kris Schultz, Marie Smith, Linda McCabe. Forest Parke Library and Archives - Capital Area District Libraries