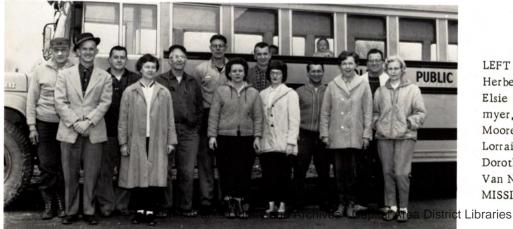

### **BUS DRIVERS**

LEFT TO RIGHT: Richard Wight, Herbert Smith, Jack Case, Elsie Bandura, Kenneth Overmyer, Stuart Warren, Elna Moore, Bruce Cornelius, Lorraine Dill, Bruce Dill, Dorothy Hoisington, Kenneth Van Nocker, Eva Hoffman, MISSING: Harlan Gaddy.