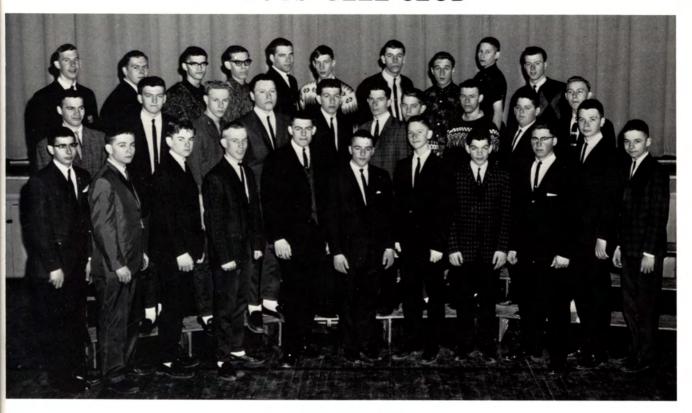

phy, Secretary: Gloria Graves, Treasurer: Mary Richmond, Advisor: Mrs. VanderV Forest Parke Library and Archives - Capital Area District Libraries

## FUTURE NURSES OF AMERICA



President: Pennie Lovejoy, Vice President: Annette Thompson, Secretary: Judy Lester, Treasurer: Charlene Lance, Advisor: Miss Carr

## **NEWSPAPER STAFF**



Advisor: Mrs. Kitzman
Forest Parke Library and Archives - Capital Area District Libraries

# HOLT





Director: Mr. Winters

# BAND





Drum Major: Rick Wagner



ner Majorette: Susie Fuller M Forest Parke Library and Archives - Capital Area District Libraries



Majorette: Connie Smith

## PEP BAND



Director: Mr. Winters

# SOLO ENSEMBLE



Director: Mr. Winters
Forest Parke Library and Archives - Capital Area District Libraries

## **BOYS' GLEE CLUB**



Director: Mr. Allen

# GIRLS' GLEE CLUB



Director: Mr. Allen
Forest Parke Library and Archives - Capital Area District Libraries



Director: Mr. Ronald Allen

# **OPERETTA**







"PAJAMA GAME"





#### "SEVENTEENTH SUMMER"





J U N I O R P L A Y







Forest Parke Library and Archives - Capital Area District Libraries



ATHLETICS

H O M E C O M I N G



6

HOMECOMING QUEEN Karen Anderson



KING AND QUEEN

Charles Hoffman and Karen Anderson
Forest Parke Library and Archives - Capital Area District Libraries

# **QUEEN'S COURT**



JUNIORS Cheryl Parsons





SOPHOMORES
Cheryl Lovewers Parke Library and Archives - Capital Area District Libraries Christy Soules



Junior Float

Cheerleaders' Float





Sophomore Float



Senior Float



Freshman Float

Reserve Cheerleaders



For