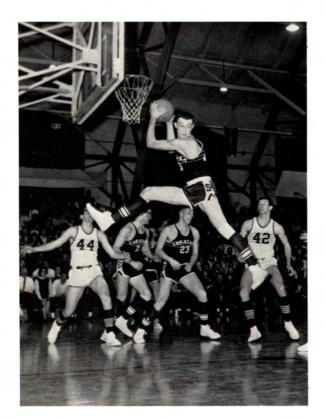

## **VARSITY FOOTBALL**

Coach: Walt Pawlowski, Assistant: Dan Hovanesian

After 11 years as head football coach and athletic director, Mr. Pawlowski will assume the duties of assistant principal and athletic director.

Fred Pernert Co-Captain

Dave Whited Co-Captain

WALT PAWLOWSKI

Steve Bishop

Paul Cattlet

Glade Cumberworth

Chuck Hoffman

Archie Lewis

Bob Marciniak

Don Memro

Mike Oakes

Dave Rhines

Ken Stock

Bob Underhill