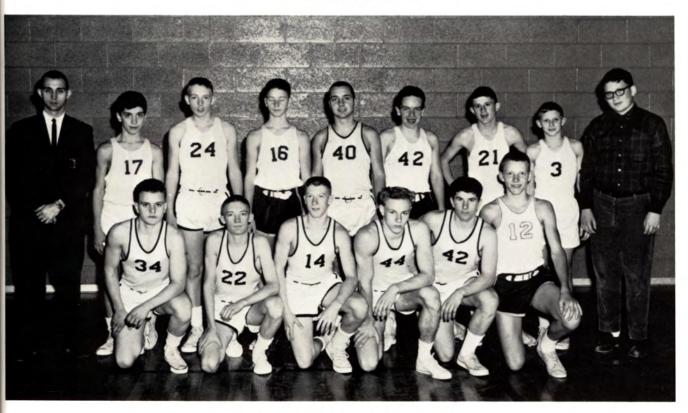

## **VARSITY FOOTBALL**

Coach: Walt Pawlowski, Assistant: Dan Hovanesian

After 11 years as head football coach and athletic director, Mr. Pawlowski will assume the duties of assistant principal and athletic director.

Fred Pernert Co-Captain

Dave Whited Co-Captain

WALT PAWLOWSKI

Steve Bishop

Paul Cattlet

Glade Cumberworth

Chuck Hoffman

Archie Lewis

Bob Marciniak

Don Memro

Mike Oakes

Dave Rhines

Ken Stock

Bob Underhill