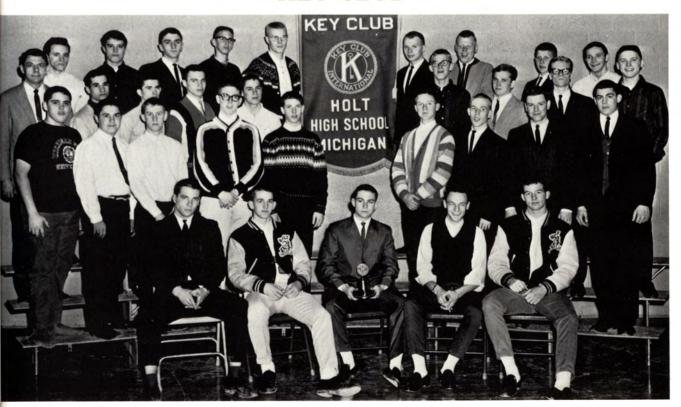

## **KEY CLUB**

President: Craig Harton, Vice President: Ron Karr, Secretary and Treasurer: Jay Dannelly, Advisor: Mr. Hack Forest Parke Library and Archives - Capital Area District Libraries