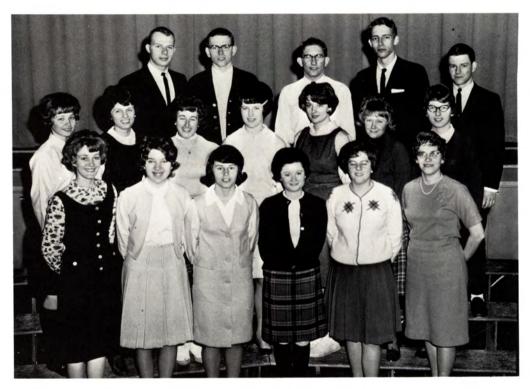

## FUTURE TEACHERS OF AMERICA

President: Steve Pugh, Vice President: Marilyn Fults, Secretary and Treasurer: Linda DeRosa, Advisor: Mrs. Baumbach

Forest Parke Library and Archives - Capital Area District Libraries