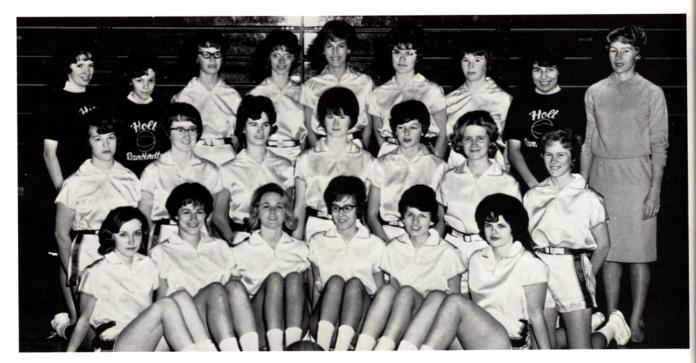

## GIRLS' BASKETBALL TEAM

Coach: Mrs. VanderVeen, Captain of the Year: Sharon Wheelock, Player of the Year: Eva Roath, Managers: Jo Ann Sabatino, Shirley Robertson, Jeanne McNamara

Rita Jones

Pat Mizner

Pam Preston

Dee Sylvester

Forest Parke Library and Actions W Despines Area District Libraries

Doris Zelle