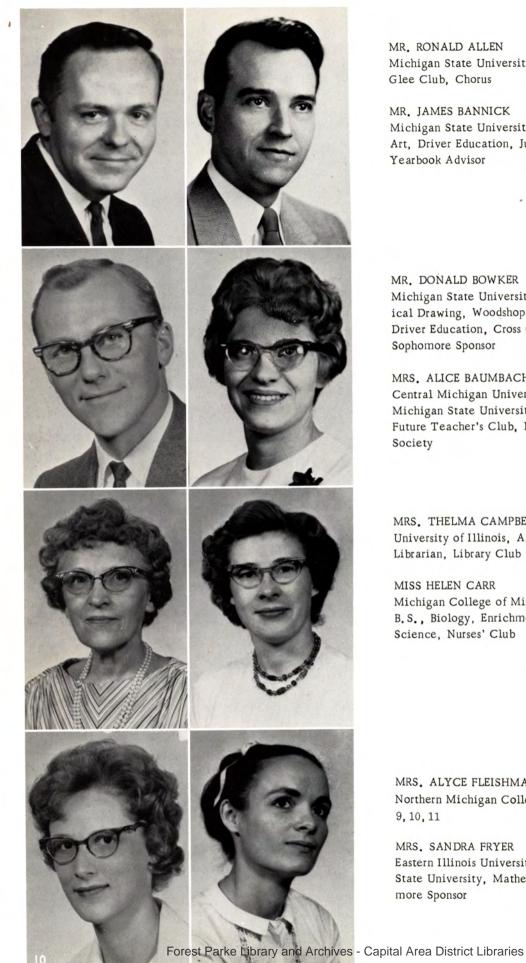

# FACULTY

MR. RONALD ALLEN Michigan State University, B. A., Choir, Glee Club, Chorus

MR. JAMES BANNICK Michigan State University, B.A., M.A., Art, Driver Education, Junior Sponsor, Yearbook Advisor

MR. DONALD BOWKER Michigan State University, B.S., Mechanical Drawing, Woodshop, General Shop, Driver Education, Cross Country Coach, Sophomore Sponsor

MRS. ALICE BAUMBACH Central Michigan University, B.S., Michigan State University, M.A., Counselor, Future Teacher's Club, National Honor Society

MRS. THELMA CAMPBELL University of Illinois, A.B., M.A., M.S., Librarian, Library Club

MISS HELEN CARR Michigan College of Mining and Technology, B.S., Biology, Enrichment Biology, Gen. Science, Nurses' Club

MRS. ALYCE FLEISHMAN Northern Michigan College, B.S., English 9, 10, 11

MRS. SANDRA FRYER Eastern Illinois University, B.S., Michigan State University, Mathematics, Physics, Sophomore Sponsor