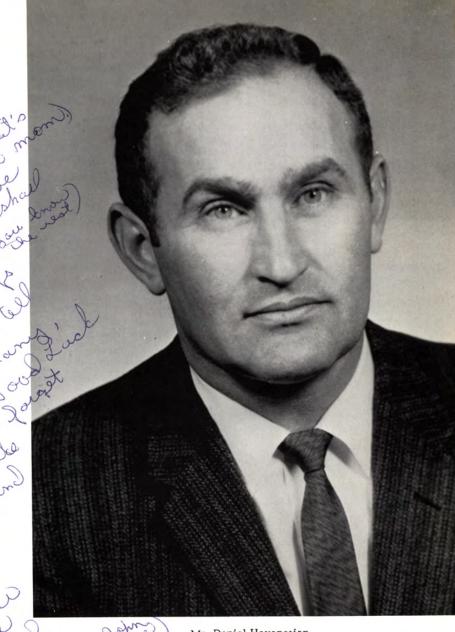

Mr. Daniel Hovanesian

In acknowledgement and appreciation for his patience in his work, his promotion of scholarship and good sportsmanship, and for his long service to the High School and each student, the Annual Staff of 1964 takes pride in dedicating this, our 1984 Rampages, to Mr. Daniel Hovanesian.