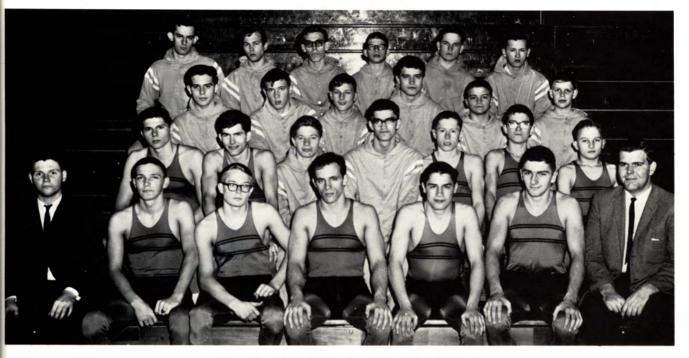

# WRESTLING

Coach: Mr. Wilson, Manager: Mike Hilliard

Wayne Caruss

Charles Chabot

Doug Hoefflinger

Forest Parke Library and Archives - Capital Area District Libraries