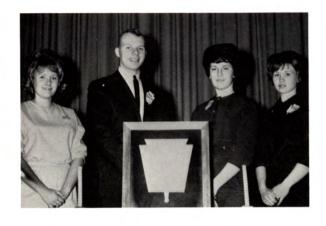

## **KEY CLUB**

President: Craig Harton, Vice President: Ron Karr, Secretary and Treasurer: Jay Dannelly, Advisor: Mr. Hack Forest Parke Library and Archives - Capital Area District Libraries