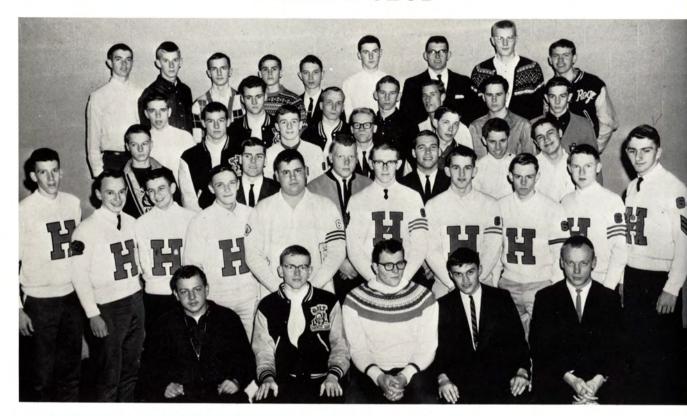

## **VARSITY FOOTBALL**

Coach: Walt Pawlowski, Assistant: Dan Hovanesian

After 11 years as head football coach and athletic director, Mr. Pawlowski will assume the duties of assistant principal and athletic director.

Fred Pernert Co-Captain

Dave Whited Co-Captain

WALT PAWLOWSKI

Steve Bishop

Paul Cattlet

Glade Cumberworth

Chuck Hoffman

Archie Lewis

Bob Marciniak

Don Memro

Mike Oakes

Dave Rhines

Ken Stock

Bob Underhill