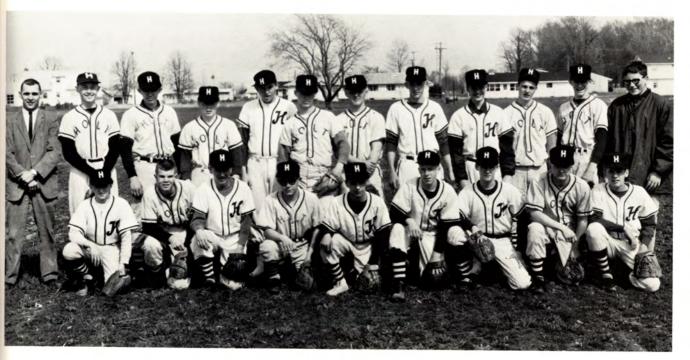

#### VARSITY BASEBALL

Coach: Mr. Walter Green, Manager: Tim Swick

Craig Harton

Ralph Helms

Dave Rhines

Forestimand Archives - Capital Area District Carb and Archives