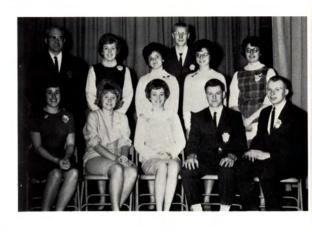

#### HONOR SOCIETY

President: Vicky Beland, Vice President: Pam Howe, Secretary and Treasurer: Katie Root, Advisor: Mrs. Baumbach

Forest Parke Library and Archives - Capital Area District Libraries