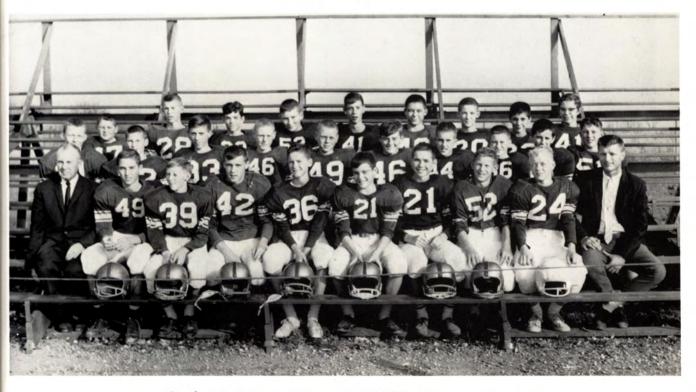

## RESERVE FOOTBALL

Coach: Mr. Walter Green, Assistant: Mr. Wilson, Manager: Tom Sawyer

## **FRESHMEN**

Coach: Mr. Ericson, Assistant: Mr. Wilkes, Manager: Larry Martin Forest Parke Library and Archives - Capital Area District Libraries