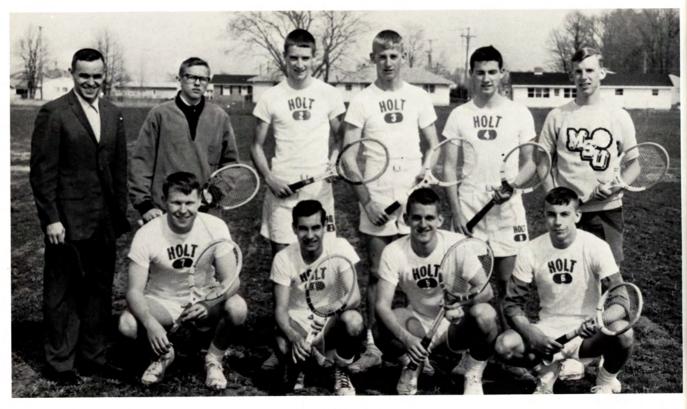

# **TENNIS**

Coach: Mr. York

Chuck Hoffman

Bill Thornton

Forest Regike aribitative and Archives - Capital Area District Williamies

C A N D I D S

It's Super Pickle!

Gravy Train!