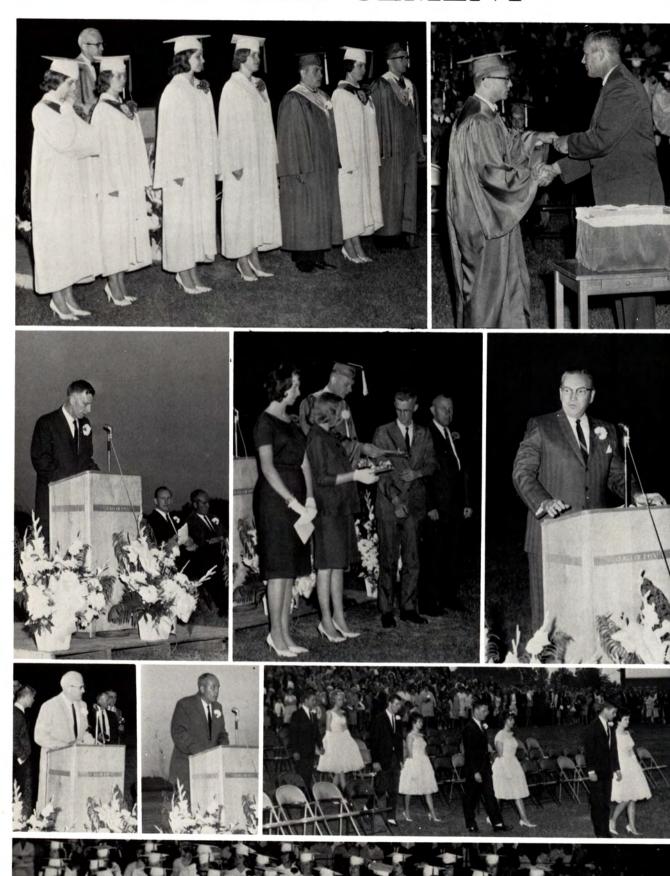

# COMMENCEMENT

Forest Parke Library and Archives Capital Liea District Libra, es