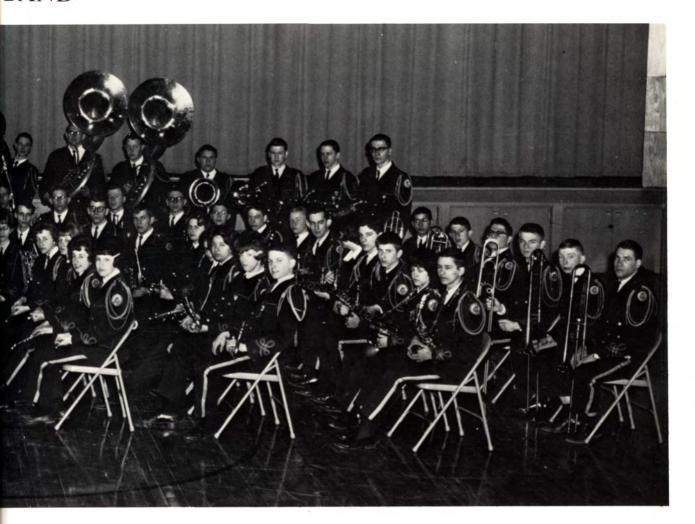

# HOLT

Director: Mr. Winters

# BAND

Drum Major: Rick Wagner

ner Majorette: Susie Fuller M Forest Parke Library and Archives - Capital Area District Libraries

Majorette: Connie Smith