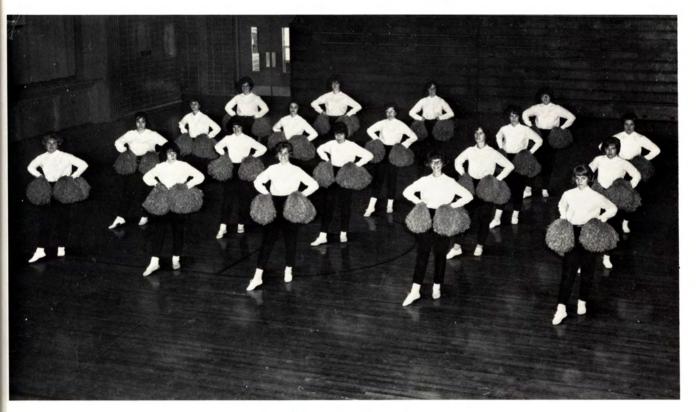

# POM-POM GIRLS

Advisor: Mrs. VanderVeen

Coach: Mr. Hovanesian, Managers: Warren Caruss, Roger Adsit

"Mike"

"Dave"

\*Ken"

"Fred"

"Gary"