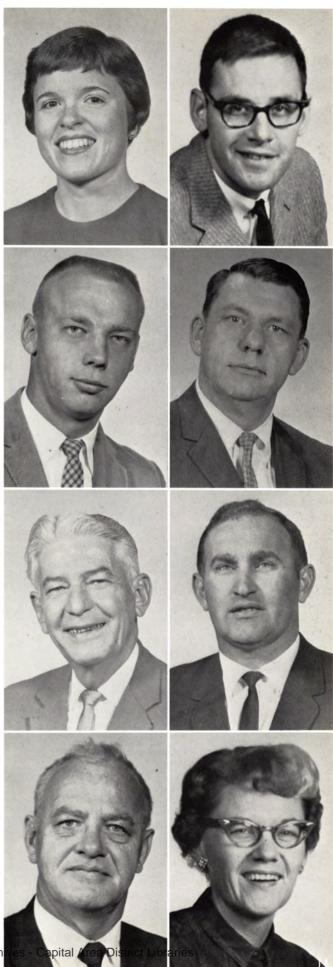

MRS. DIANE GIDDIS
Western Michigan University, B.A., M.A.,
Typing II, Shorthand I and II, Freshman
Sponsor

MR. JAMES GREEN
Michigan State University, B.A., U.S.
History, World History, Civics, Track
Coach, Junior Sponsor

MR. WALTER GREEN
Olivet College, B.A., Occupations, Civics,
Driver Education, Football and Baseball
Coach, Varsity Club Sponsor, Freshman
Sponsor

MR. CLIFTON HACK
Michigan State University, B.A., M.A.,
Government, French, Key Club, Freshman
Sponsor

MR. CHARLES HILL

Eastern Michigan University, A.B., University of Michigan, M.A., Speech, English 12,

Debate Coach

MR. DANIEL HOVANESIAN
Michigan State University, B.S., M.A.,
U.S. History, General Science, Physical
Ed., Basketball Coach, Asst. Football
Coach, Student Council Advisor

MR. BYRON JOHNSON
Michigan State University, M.A., Central
Michigan University, B.S., U.S. History,
U.S. Government, Junior Sponsor

MRS. VONALEA KITZMAN
Central Michigan University, Michigan
State University, B. A., English, Newspaper Advisor, Junior Sponsor