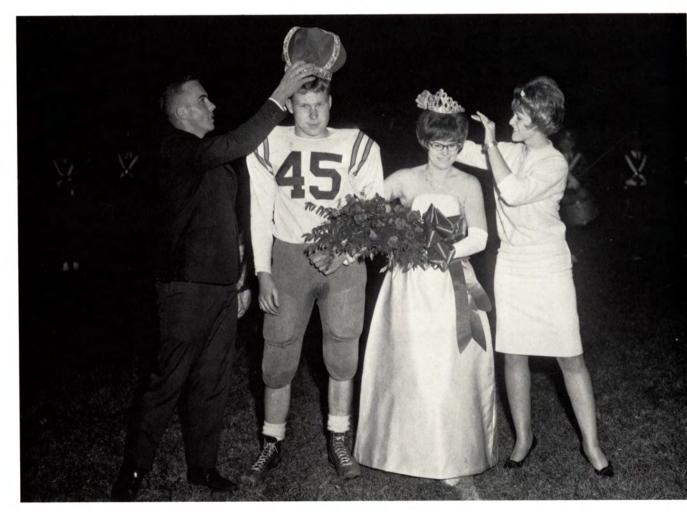

#### "SEVENTEENTH SUMMER"

J U N I O R P L A Y

Forest Parke Library and Archives - Capital Area District Libraries

ATHLETICS

H O M E C O M I N G

6

HOMECOMING QUEEN Karen Anderson

KING AND QUEEN

Charles Hoffman and Karen Anderson
Forest Parke Library and Archives - Capital Area District Libraries