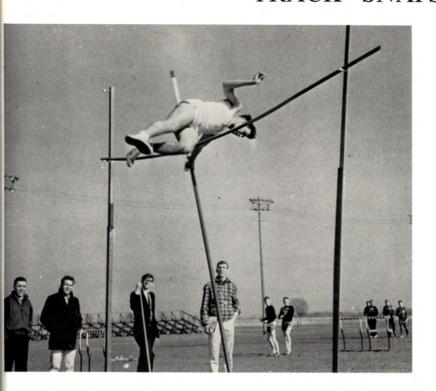

Mike Hanes Forest Parke Library and Archives - Capital Area District Libraries

## GIRLS' BASKETBALL TEAM



Coach: Mrs. VanderVeen, Captain of the Year: Sharon Wheelock, Player of the Year: Eva Roath, Managers: Jo Ann Sabatino, Shirley Robertson, Jeanne McNamara



Rita Jones



Pat Mizner



Pam Preston



Dee Sylvester



Forest Parke Library and Actions W Despines Area District Libraries



Doris Zelle

# WRESTLING



Coach: Mr. Wilson, Manager: Mike Hilliard



Wayne Caruss



Charles Chabot



Doug Hoefflinger





Forest Parke Library and Archives - Capital Area District Libraries

## TRACK



Coach: Mr. James Green, Manager: Larry Martin



Charles Chabot



Charles Chapot



Forest Planke Paymery and Archives - Capital Area District Petitienties



Bob Marciniak

# TRACK "SNAPS"











#### VARSITY BASEBALL



Coach: Mr. Walter Green, Manager: Tim Swick



Craig Harton



Ralph Helms



Dave Rhines



Forestimand Archives - Capital Area District Carb and Archives

# JUNIOR VARSITY BASEBALL



Coach: Mr. Peden, Manager: Mike Hanes

# **GOLF**



Coach: Mr. Langs
Forest Parke Library and Archives - Capital Area District Libraries

# **TENNIS**



Coach: Mr. York



Chuck Hoffman



Bill Thornton



Forest Regike aribitative and Archives - Capital Area District Williamies



C A N D I D S

It's Super Pickle!





Gravy Train!

S P O R T S

There. Think you can make it now?

## VARSITY BASKETBALL CHEERLEADERS



LEFT TO RIGHT: Kris Schultz, Marilyn Fults, Linda McCabe, Teri Hanson, Jackie Adams, Kathy Reynolds.

## VARSITY FOOTBALL CHEERLEADERS



TOP, LEFT TO RIGH