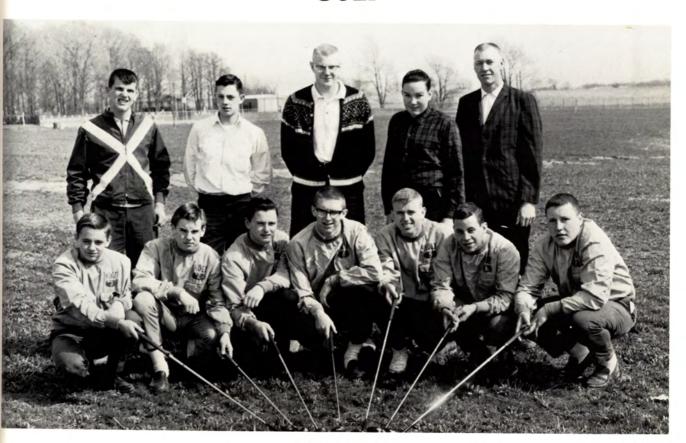

# **GOLF**

Coach: Mr. Langs
Forest Parke Library and Archives - Capital Area District Libraries