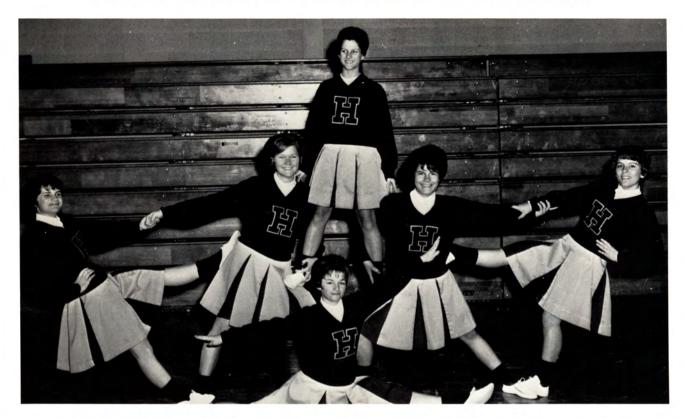

## VARSITY BASKETBALL CHEERLEADERS

LEFT TO RIGHT: Kris Schultz, Marilyn Fults, Linda McCabe, Teri Hanson, Jackie Adams, Kathy Reynolds.