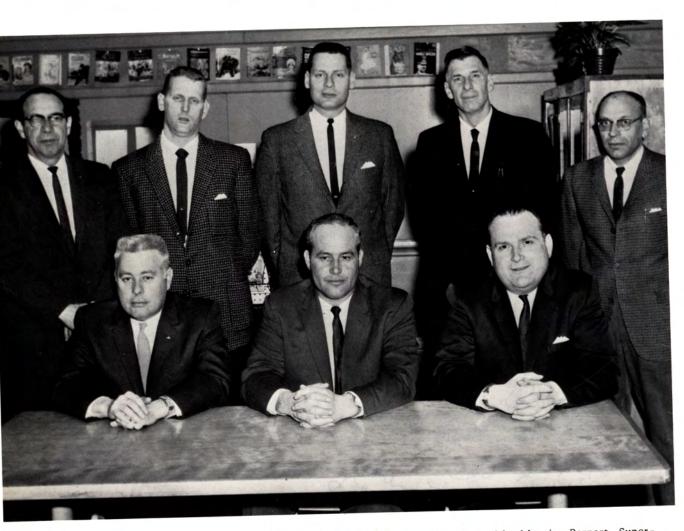

# **BOARD OF EDUCATION**

TOP, LEFT TO RIGHT: Mr. Byron Caruss, Mr. Bernard Hope, Mr. Donald Lubbers, Mr. Maurice Pernert, Superintendent; Mr. Edwin Rudolph, BOTTOM ROW: Mr. Dorsey Dodson, Treasurer; Mr. Bernard Patton, President; Mr. James Hanes, Secretary.