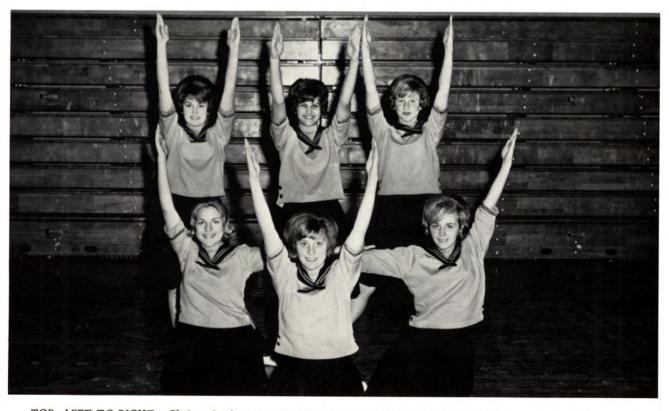

### FRESHMAN CHEERLEADERS

TOP, LEFT TO RIGHT: Christy Soules, Ann DeChelbor, Linda Galka, BOTTOM ROW: Lynn Griffin, Barbara Whited, Linda Adams. Forest Parke Library and Archives - Capital Area District Libraries